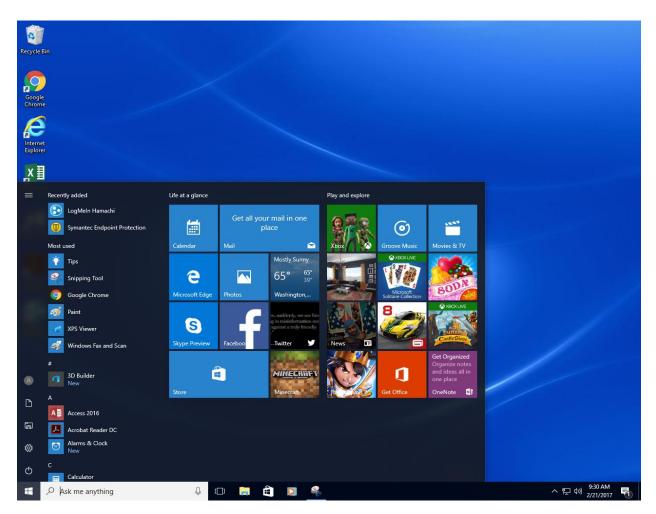

## **Opening Applications**

Using the Start menu to open programs is going to be a little different than the way you would normally. When you click the "Start button" the start menu will pop up.

You can already tell how visually different the start menu is from Windows 7. To the right of the menu you have your news feed that is populated with everything from weather, new apps, and the daily news. To the left however you will find all of your installed programs alphabetically listed. These programs can be your Microsoft office programs, or any programs not listed on your desktop.