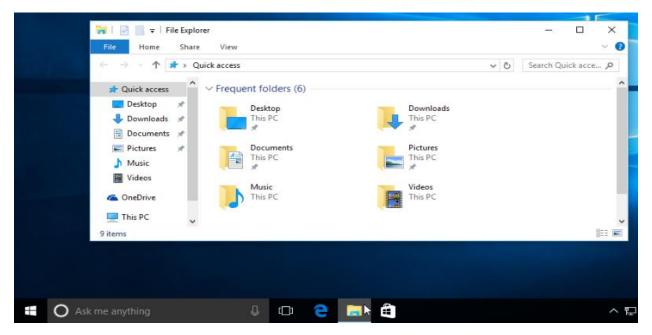

#### Finding files or programs

To quickly find your documents just click the "File Explorer" here you will find your documents folder, along with downloads, pictures, videos, and music.

Ļ

A new feature in Windows 10 is the search located on the task bar. You can easily find any file or program located on your computer. For instance if I want to find a PowerPoint presentation named "Presentation1" I just type it into the search bar.