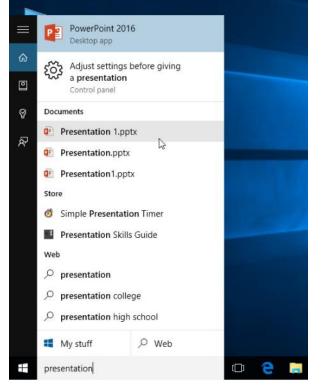

#### Finding files or programs

To quickly find your documents just click the "File Explorer" here you will find your documents folder, along with downloads, pictures, videos, and music.

Ļ

A new feature in Windows 10 is the search located on the task bar. You can easily find any file or program located on your computer. For instance if I want to find a PowerPoint presentation named "Presentation1" I just type it into the search bar.