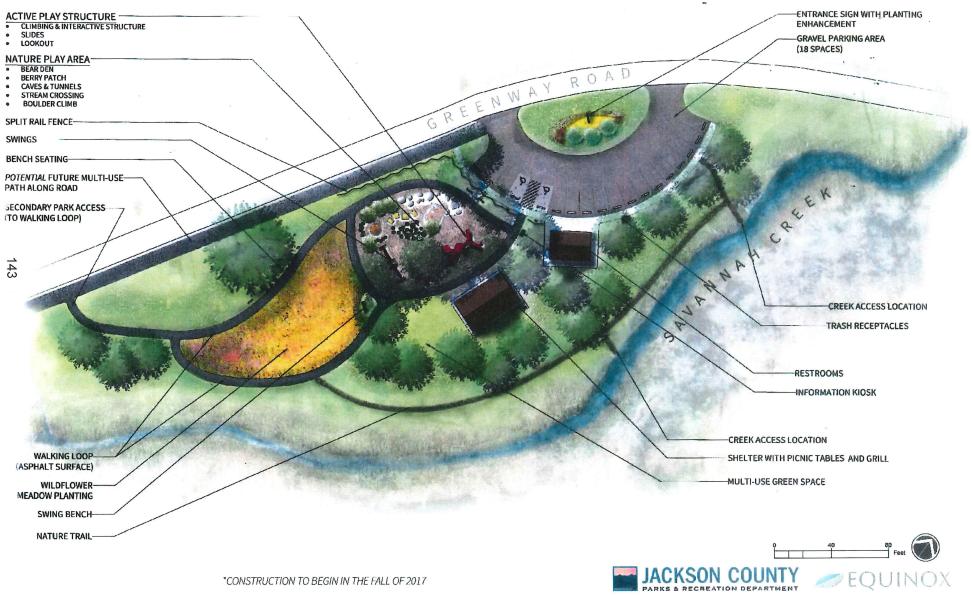

| Ŧ              | ,               | Ŧ              | ,                |
| Revenues and other financing sources over<br>expenditures and other uses | \$              |                         | \$             | 227,346.84      | \$             | (37,188.55)     | \$             | 190,158.29       |
| Fund Balance beginning of year, July 1                                   |                 |                         |                |                 | \$             | 227,346.84      |                |                  |
| Fund Balance end of year, June 30                                        |                 |                         |                |                 | \$             | 190,158.29      |                |                  |

## SAVANNAH PARK MASTER PLAN



\*CONSTRUCTION TO BEGIN IN THE FALL OF 2017



## SAVANNAH PARK – UNDER CONSTRUCTION



### GREENWAY PROJECT FUND 47

|                                                                                                                                                                                                         |               |                                                                                |               |                                                                                | AC.       | TUAL                       |           | ,                                                                              |
|---------------------------------------------------------------------------------------------------------------------------------------------------