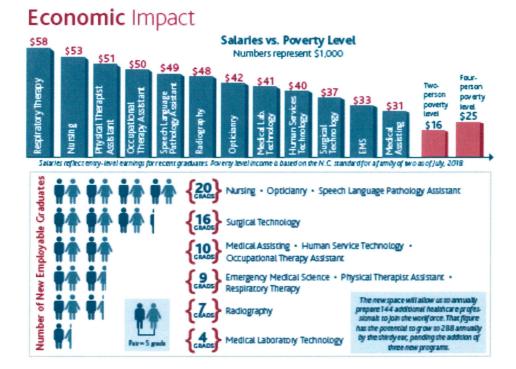

ab |
| 1" Floor | Clinic Reception                    |





Building Details

Budget \$20 million

Sqaure Footage 55,411

Classrooms/Labs 23

Programs in Building 10

> Additional Students Served 288 (144 each of first two years)

Projected Completion Date Fall 2020/Spring 2021

## Health Sciences Programs

Emergency Medical Science Health Information Technology Human Services Technology Medical Assisting Medical Laboratory Technology Medical Sonography Nursing Nurse Aide Occupational Therapy Assistant Outdoor Leadership

 Wilderness Emergency Medicine
 Wilderness Therapy Phlebotomy Certificate
 Physical Therapist Assistant
 Radiography
 Respiratory Therapy
 Therapeutic Massage

**NEW Programs!** (following construction) Surgical Technology Opticianry Speech Language Pathology Assistant



### SCHOOL IMPROVEMENT FUND 49

|                                                                                                                                                                                                                                         |          |                                                                                                                                 |           |                                                                                                                | A               | CTUAL                                                                                             |           |                                                                                                                       |
|-------------