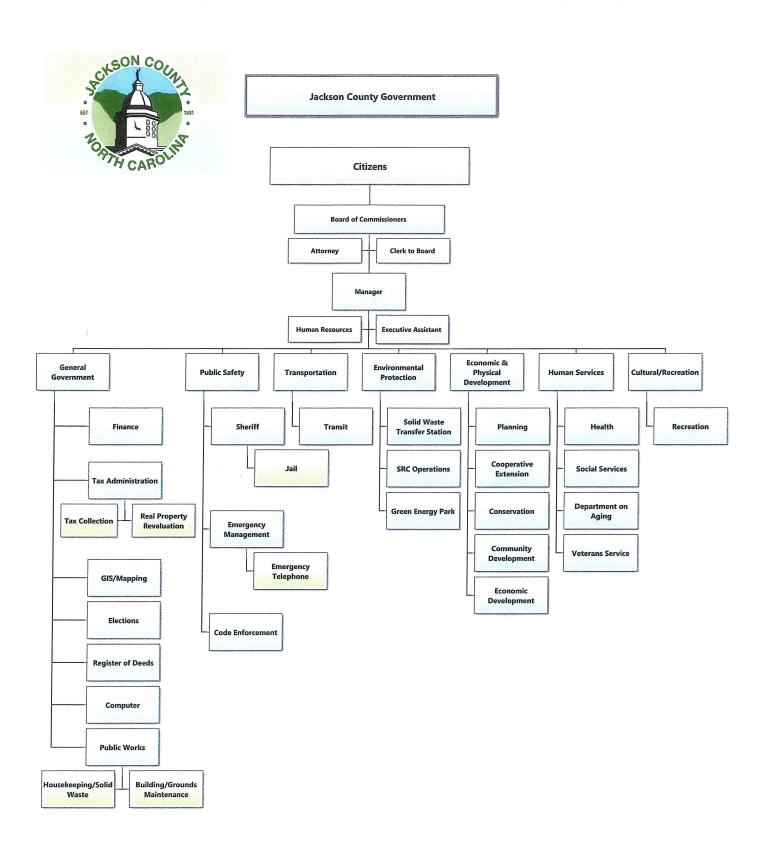

Jackson County Government consists of twenty-three separate departments. Our citizen's demand, and our organization delivers a very high level of service. The departments work very hard to raise the quality of life of this community even as growth adds to these challenges.