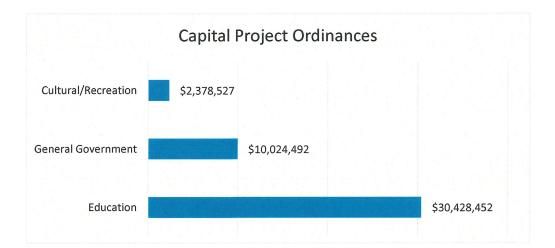

## CAPITAL & CAPITAL IMPROVEMENTS

There are capital and capital improvement needs in the amount of \$2,549,255 that should be addressed in FY 19-20. The recommendations are as follows:

## <u>Improvements - \$1,457,110</u>

Highlights under this category include signage and expansion of parking lot in Cashiers for Department on Aging; signage and LED light project for DSS; security fence and replacement of plumbing chase for Jail; roofing and painting for Albert-Carton Library; various HVAC projects; various parking lot repairs; various repairs at Andrews Park Campground; re-tile bathrooms, replace weight room flooring and replace hot water heater at Cullowhee Recreation Center; address safety and electrical at Fairview Park; site acquisition and construction of new parks in the Whittier and Dillsboro areas; and update Masterplan and property acquisition for Greenway.

## NOTE: It is proposed that these projects be funded from three different sources -\$346,810 from General Fund, \$1,010,300 from CPR Fund and \$100,000 from Greenway Project Fund.