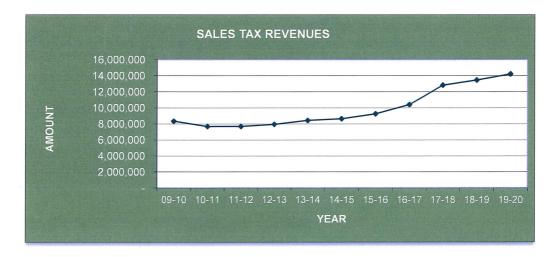

#### Total

\$1,331,200

There will be approximately \$2,000,000 available for public school capital expenditures in FY 19-20 remaining out of Articles 40 and 42 sales taxes. There will also be approximately \$1,000,000 in the Article 46 sales tax fund available in FY 19-20 to be used for educational purposes. The estimated costs for facility safety upgrades is approximately \$2,500,000. The public school system is need to upgrade accessibility to the Smoky Mountain High School Baseball field at an estimated cost of \$250,000. It is recommended that proceeds from Articles 40, 42 and 46 sales taxes be used to meet the public school's safety facility upgrade needs and accessibility needs.