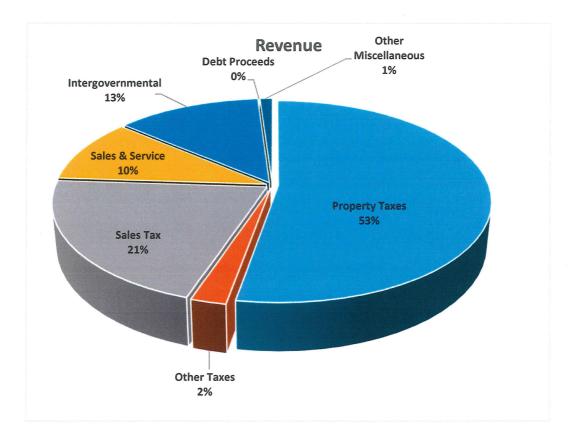

| 2018<br>Revenues by | Per Capita<br>Revenues by |
|---------------------|---------------------|---------------------------|
| Category            | Source              | Source                    |
| Property Taxes      | 34,446,457          | 789                       |
| Other Taxes         | 1,502,443           | 34                        |
| Sales Tax           | 13,651,888          | 313                       |
| Sales & Service     | 6,684,938           | 153                       |
| Intergovernmental   | 8,256,934           | 189                       |
| Debt Proceeds       | -                   | -                         |
| Other Miscellaneous | 709,193             | 16                        |
| Total               | \$ 65,251,853       | \$ 1,494                  |



#### Population Group: 25,000 to 49,999



### JACKSON COUNTY ANALYSIS EXPENDITURE BY FUNCTION FOR FISCAL 2018

|                    | Ex | 2018<br>penditure by |             | Capita<br>ditures |  |  |  |
|--------------------|----|----------------------|-------------|-------------------|--|--|--|
| Category           |    | Function             | by Function |                   |  |  |  |
| Education          |    | 15,034,881           |             | 345               |  |  |  |
| Debt Service       |    | 4,274,745            |             | 98                |  |  |  |
| Human Services     |    | 12,564,083           |             | 288               |  |  |  |
| General Government |    | 10,814,297           |             | 248               |  |  |  |
| Public Safety      |    |