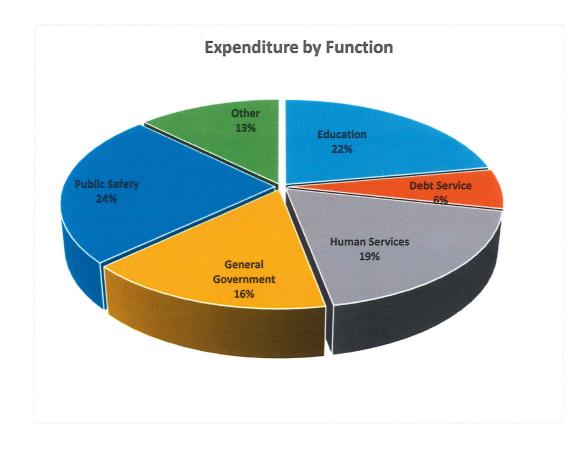

## **EXPENDITURES HIGHLIGHTS**

The following pie charts illustrate Jackson County's proposed "Total Expenditures By Function" for the General Fund.

#### Total Expenditures By Function- \$65,010,927