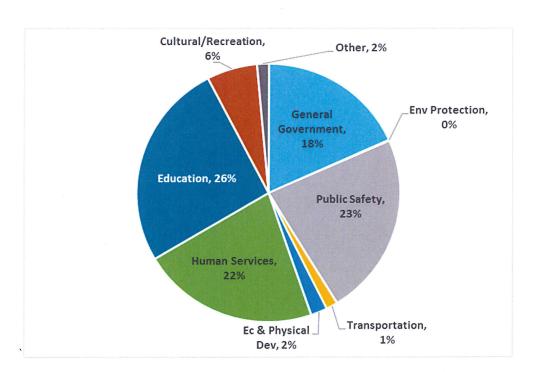

## **EXPENDITURES HIGHLIGHTS**

The following pie charts illustrate Jackson County's proposed "Total Expenditures By Function" for the General Fund.

#### Total Expenditures By Function- \$65,010,927