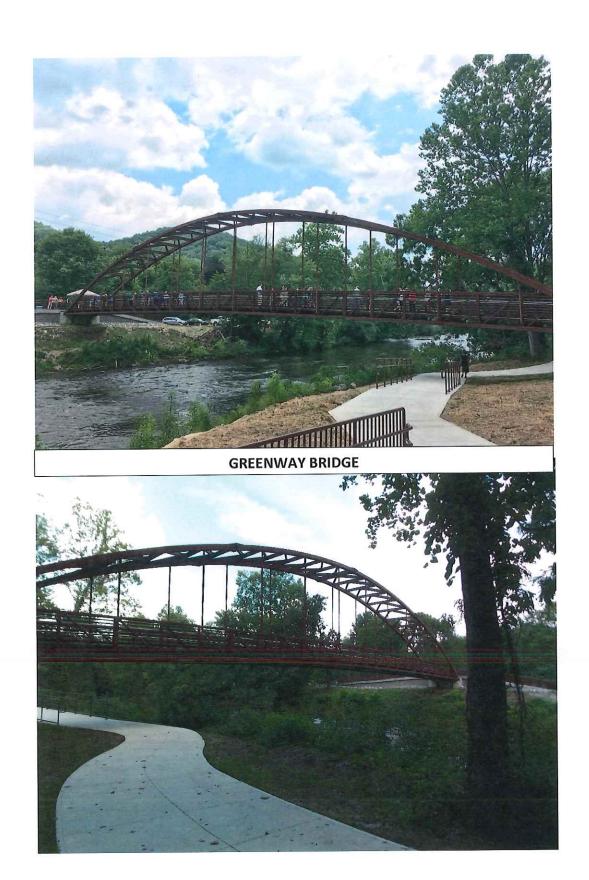

|               |                                                                                | \$             | 147,615.77        |                |                                                                                |
| Fund Balance end of year, June 30                                                                                                                                                     |                |                                                                                |               |                                                                                | \$             | 145,568.77        |                |                                                                                |



### WNC OUTDOOR DEVELOPMENT PROJECT FUND 48

Schedule of Revenues, Expenditures and Changes in Fund Balance--Budget and Actual From Inception through May 31, 2018

### **ACTUAL**

|                                                                                                                                       |                |                                                       |                                              | AUI      | UAL             |                            |
|---------------------------------------------------------------------------------------------------------------------------------------|----------------|-------------------------------------------------------|----------------------------------------------|----------|-----------------|----------------