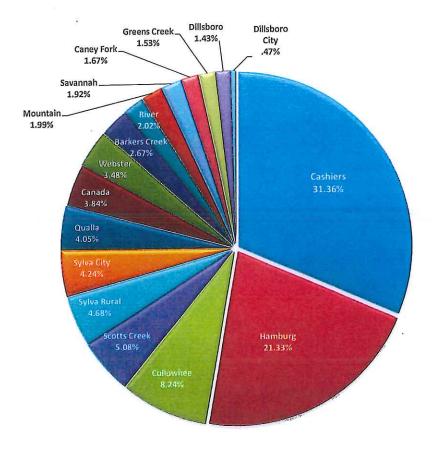

eek   | \$<br>506,467,530   | 5.08%      |
| Sylva Rural    | \$<br>466,925,450   | 4.68%      |
| Sylva City     | \$<br>422,756,640   | 4.24%      |
| Qualla         | \$<br>404,070,440   | 4.05%      |
| Canada         | \$<br>382,864,430   | 3.84%      |
| Webster        | \$<br>346,551,390   | 3.48%      |
| Barkers Creek  | \$<br>266,302,820   | 2.67%      |
| River          | \$<br>200,914,630   | 2.02%      |
| Mountain       | \$<br>198,173,587   | 1.99%      |
| Savannah       | \$<br>191,527,210   | 1.92%      |
| Caney Fork     | \$<br>166,429,500   | 1.67%      |
| Greens Creek   | \$<br>152,201,750   | 1.53%      |
| Dillsboro      | \$<br>142,529,480   | 1.43%      |
| Dillsboro City | \$<br>46,989,370    | 0.47%      |
| *              | \$<br>9,969,873,152 | 100.00%    |





# JACKSON COUNTY Top 25 Taxpayers for 2017

| Number | Taxpayer Name                    | Amount           |  |
|--------|----------------------------------|------------------|--|
| 1      | DUKE ENERGY CAROLINAS LLC        | \$<br>544,864.52 |  |
| 2      | MAG BEAR LAKE LLC                | \$<br>141,234.22 |  |
| 3      | DLP HARRIS REGIONAL HOSPITAL     | \$<br>88,984.03  |  |
| 4      | MOUNTAINTOP GOLF AND LAKE CLUB   | \$<br>85,633.92  |  |
| 5      | KENNEDY, J PATRICK TRUSTEE       | \$<br>82,477.58  |  |
| 6      | THREE MOOSE VILLAGE LLC          | \$<br>77,004.84  |  |
| 7      | COW ROCK MOUNTAIN INC            | \$<br>71,076.36  |  |
| 8      | DLP HARRIS REGIONAL HOSPITAL LLC | \$<br>65,770.93  |  |
| 9      | BALSAM MOUNTAIN GROUP LLC        | \$<br>63,663.75  |  |
| 10