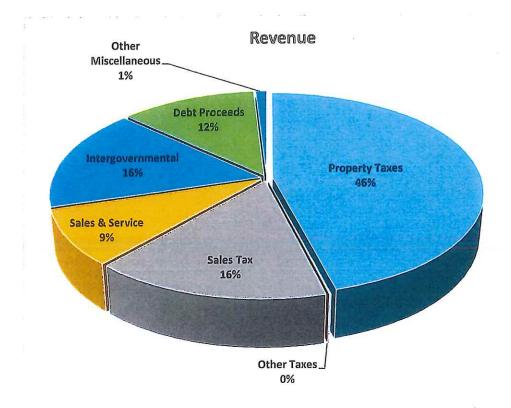

| \$ 805                              |  |  |  |  |
| Other Taxes         | \$ 75,135                     | \$ 2                                |  |  |  |  |
| Sales Tax           | \$ 11,584,988                 | \$ 272                              |  |  |  |  |
| Sales & Service     | \$ 6,667,996                  | \$ 157                              |  |  |  |  |
| Intergovernmental   | \$ 12,264,008                 | \$ 288                              |  |  |  |  |
| Debt Proceeds       | \$ 9,000,000                  | \$ 211                              |  |  |  |  |
| Other Miscellaneous | \$ 726,978                    | \$ 17                               |  |  |  |  |
| Total               | \$ 74,589,373                 | \$ 1,752                            |  |  |  |  |



Population Group: 25,000 to 49,999



# JACKSON COUNTY ANALYSIS EXPENDITURE BY FUNCTION FOR FISCAL 2017

| Category              | 2017<br>Expenditure<br>by Function | Per Capita Expenditures by Function |       |  |  |  |  |
|-----------------------|------------------------------------|-------------------------------------|-------|--|--|--|--|
| Education             | \$ 12,609,553                      | \$                                  | 296   |  |  |  |  |
| Debt Service          | \$ 3,750,304                       | \$                                  | 88    |  |  |  |  |
| <b>Human Services</b> | \$ 14,905,513                      | \$                                  | 350   |  |  |  |  |
| General Government    | \$ 8,965,496                       | \$