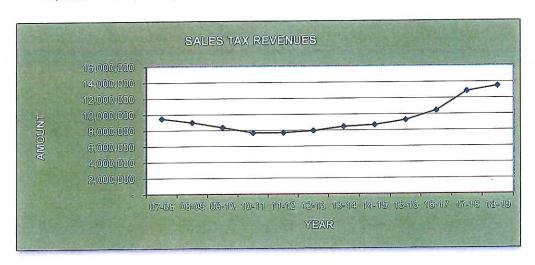

Property values for Ad Valorem taxes increased by \$135,400,713 due to new construction. The values are estimated at \$9,391,348,628. The tax rate is proposed to increase to \$.38 per \$100.00. The budget estimate is calculated on the tax collection rate of 97.73% for property and 99.29% for motor vehicles.



|            | 2010   | 2011   | 2012   | 2013   | 2014   | 2015   | 2016   | 2017   |
|------------|--------|--------|--------|--------|--------|--------|--------|--------|
| County     | 94.56% | 95.11% | 95.79% | 96.10% | 96.37% | 96.76% | 97.43% | 97.73% |
| Pop, Group | 95.49% | 95.81% | 95.47% | 95.46% | 96.73% | 97.47% | 97.81% | 97.90% |
| Statewide  | 97.15% | 97.19% | 97.29% | 97.32% | 97.97% | 98.60% | 98.80% | 98.92% |

Jackson County Population Group: 25,000 - 49,999



Estimates in the proposal include a 5% increase in the sales tax revenues. Article 46 sales tax was implemented September 1, 2016. All proceeds of Article 46 will be used for education.



# Analysis of Available Fund Balance: General Fund

# Fund Balance Available

| 50.00% | ses di           |                 | 11114       |                                          | a. a                                                 |
|--------|------------------|-----------------|-------------|------------------------------------------|------------------------------------------------------|
| 45.00% |                  | (*) (*) (*) (*) | 44.86%      | 43.32%                                   | 45.87%                                               |
| 40.00% |                  | 41.15%          | 4 8