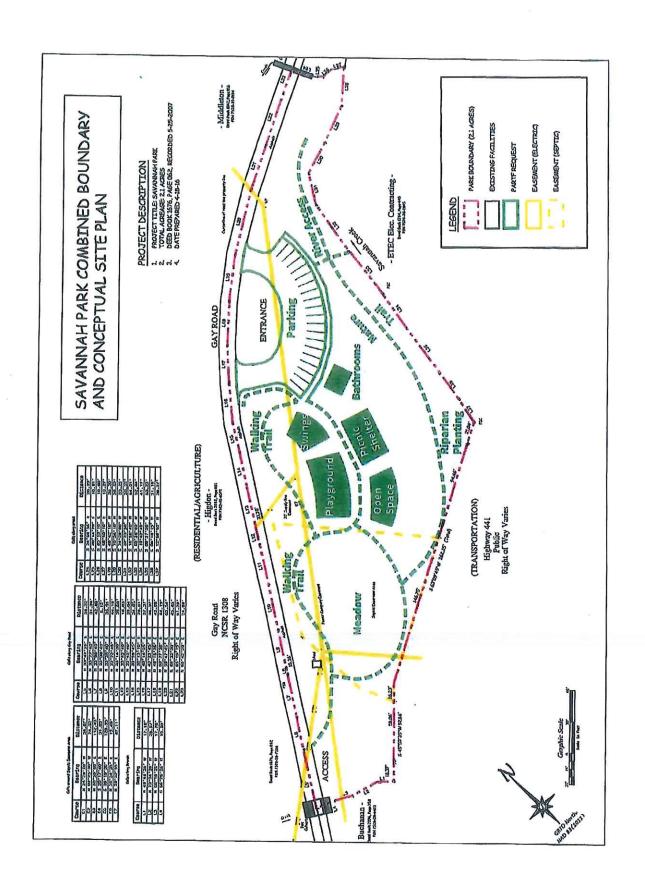

| \$ | 243,568.01                           | \$<br>243,568.01            | \$<br>n=                   | \$<br>243,568.01             |
| Revenues and other financing sources over expenditures and other uses | \$ | <u> </u>                             | \$<br>245,611.65            | \$<br>(11,839.06)          | \$<br>233,772.59             |
| Fund Balance beginning of year, July 1                                |    |                                      |                             | \$<br>245,611.65           |                              |
| Fund Balance end of year, June 30                                     |    |                                      |                             | \$<br>233,772.59           |                              |



### **GREENWAY PROJECT FUND 47**

Schedule of Revenues, Expenditures and Changes in Fund Balance--Budget and Actual From Inception through May 31, 2018

### **ACTUAL**

|                                                                                                                                                                                       | ļ              | Project<br>Authorization                                                       |               | Prior<br>Years                                                                 |                | Current<br>Year   |                | Total To<br>Date                                                               |
|----------------------------------------------------------------------------------------------------------------