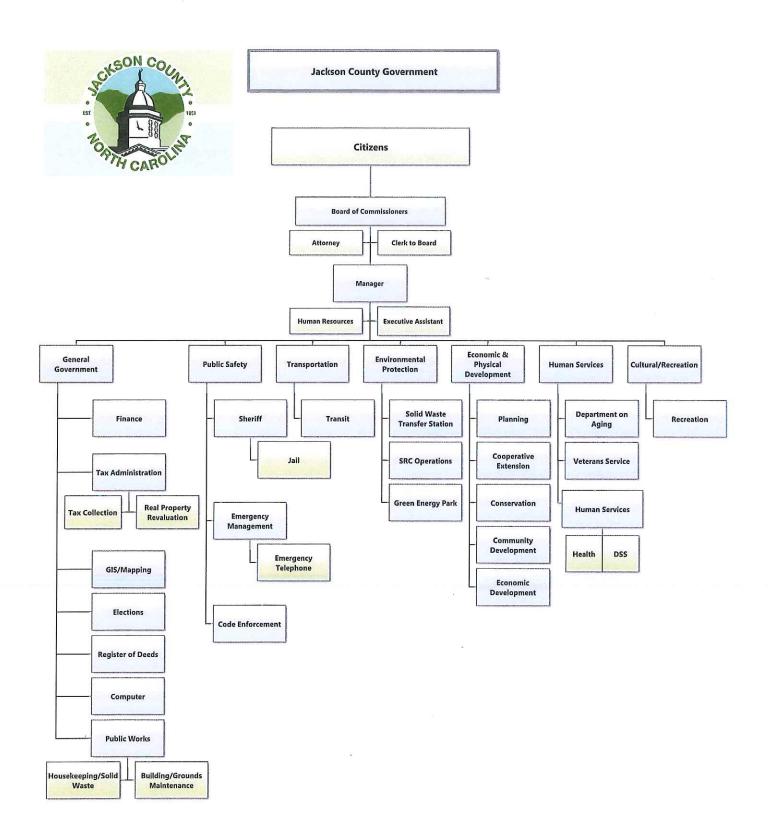

son County.

# **VISION**

Fostered by a sense of community and solid foundation for economic growth and prosperity, our citizens enjoy a quality of life that ranks Jackson County as a preferred community.

Our family oriented neighborhoods reflect our commitment to the safety, health, and quality of life of our citizens. In a spirit of community, our citizens are proactive partners in building an environment rich in culture, history, and opportunity.

Our investment in systems and policies to attract business development compatible with our resources, environment, and vision contributes to our economic vitality and the corporate commitment to our county.

Our educated workforce is positioned to participate in the success and take advantage of the opportunities of our thriving community.



## **FY 2018-2019 APPROVED BUDGET**



#### FEE AND RATE SCHEDULE

The mileage rate is recommended to be the IRS 2018 rate of 54.5 cents per mile.

**Hospital/Dental Insurance Rates** 

| Туре              | Medical Rates | Employee Bi-weekly | Dental Rates | Employee Bi-weekly |
|-------------------|---------------|--------------------|--------------|--------------------|
| Individual        | \$ 860        |                    | \$27         |                    |
| Employee/Child    | \$1,070       | \$96.92            | \$49         | \$10.15            |
| Employee/Children | \$1,170       | \$143.08           | \$61         | \$15.69            |
| Employee/Spouse   | \$1,170       | \$143.08           | \$61         | \$15.69            |
| Family            | \$1,280       | \$19