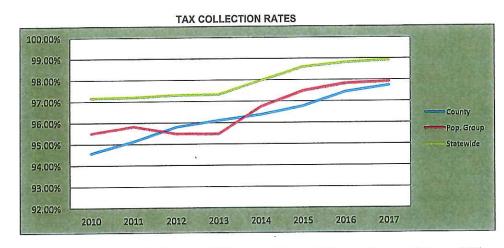

III    | \$<br>42,937.83  |  |
| 22     | HIGH HAMPTON INC                 | \$<br>42,260.25  |  |
| 23     | N C INCOME PROPERTIES LIMITED    | \$<br>41,664.85  |  |
| 24     | FOXHUNT TOWNHOUSE ASSOC          | \$<br>39,067.64  |  |
| 25     | CASHIERS CANOE CLUB DEVELOPMENT  | \$<br>38,158.28  |  |



## MAJOR REVENUE SOURCES

Ad Valorem Tax Revenue

Values Revenue Amount 9,042,707,534 33,582,265

Ad Valorem Tax Motor Vehicles

348,641,094 1,315,430 \$ 9,391,348,628 \$ 34,897,694

Property values for Ad Valorem taxes increased by \$135,400,713 due to new construction. The values are estimated at \$9,391,348,628. The tax rate is proposed to increase to \$.38 per \$100.00. The budget estimate is calculated on the tax collection rate of 97.73% for property and 99.29% for motor vehicles.



|            | 2010   | 2011   | 2012   | 2013   | 2014   | 2015   | 2016   | 2017   |
|------------|--------|--------|--------|--------|--------|--------|--------|--------|
| County     | 94.56% | 95.11% | 95.79% | 96.10% | 96.37% | 96.76% | 97.43% | 97.73% |
| Pop, Group | 95.49% | 95.81% | 95.47% | 95.46% | 96.73% | 97.47% | 97.81% | 97.90% |
| Statewide  | 97.15% | 97.19% | 97.29% | 97.32% | 97.97% | 98.60% | 98.80% | 98.92% |

Jackson County Population Group: 25,000 - 49,999



Estimates in the proposal include a 5% increase in the sales tax revenues. Article 46 sales tax was implemented September 1, 2016. All proceeds of Article 46 will be used for education.



# Analysis of Available Fund Balance: General Fund

# Fund Balance Available

| 50.00% | ses di           |