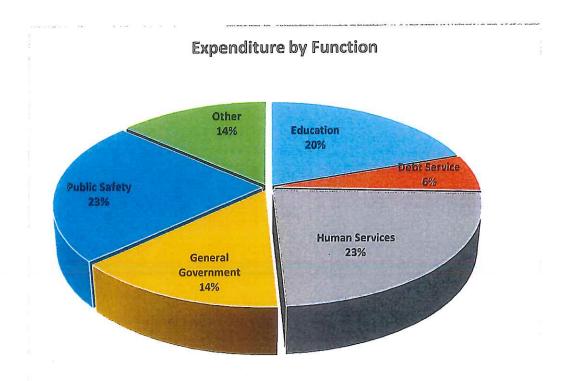

| \$                                  | 296   |  |  |  |  |
| Debt Service          | \$ 3,750,304                       | \$                                  | 88    |  |  |  |  |
| <b>Human Services</b> | \$ 14,905,513                      | \$                                  | 350   |  |  |  |  |
| General Government    | \$ 8,965,496                       | \$                                  | 211   |  |  |  |  |
| Public Safety         | \$ 14,734,774                      | \$                                  | 346   |  |  |  |  |
| Other                 | \$ 8,597,898                       | \$                                  | 202   |  |  |  |  |
| Total                 | \$ 63,563,538                      | \$                                  | 1,493 |  |  |  |  |



Population Group: 25,000 to 49,999

## JACKSON COUNTY POSITIONS BY FUNCTION OF GOVERNMENT

|                                | FY 07    | FY 08 | FY 09 | FY 10 | FY 11 | FY 12 | FY 13  | FY 14  | FY 15  | FY 16 | FY 17 | FY 18 | FY 19      |
|--------------------------------|----------|-------|-------|-------|-------|-------|--------|--------|--------|-------|-------|-------|------------|
| GENERAL GOVERNMENT             |          |       |       |       |       |       |        |        |        |       |       |       |            |
| Governing Body                 | 5        | 5     | 5     | 5     | 5     | 5     | 5      | 5      | - 5    | 5     | 5     | 5     | 5.0        |
| Administration                 | 3        | 3     | 3     | 3     | 3     | 3     | 3      | 3      | 3