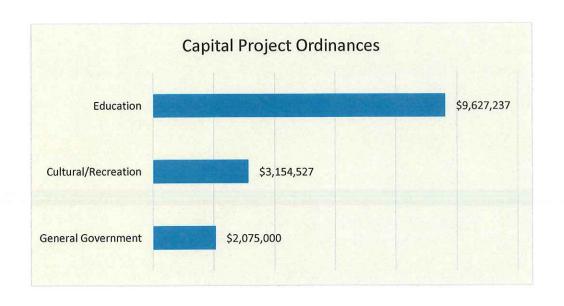

$ (12,111.77)                   | ,<br>«                                         |                                       | •                               |              |
|                    |                                          |                                  |                                        |                            |                                  |                                                |                                       |                                 |              |



### CAPITAL PROJECTS



### **CAPITAL PROJECT ORDINANCES**

The following projects have been authorized by Capital Project Ordinances:

| 2,075,000     |
|---------------|
| 291,464       |
| 1,937,063     |
| 926,000       |
| 9,627,237     |
| \$ 14,856,764 |
|               |



### **CAPITAL PROJECTS FUND 44**

Schedule of Revenues, Expenditures and Changes in Fund Balance--Budget and Actual From Inception through May 31, 2018

|                                                                       |           |                          |    |                | AC    | TUAL            |     |                  |
|-----------------------------------------------------------------------|-----------|--------------------------|----|----------------|-------|-----------------|-----|------------------|
|                                                                       | P         | Project<br>Authorization |    | Prior<br>Years |       | Current<br>Year |     | Total To<br>Date |
| Revenues:                                                             |           |