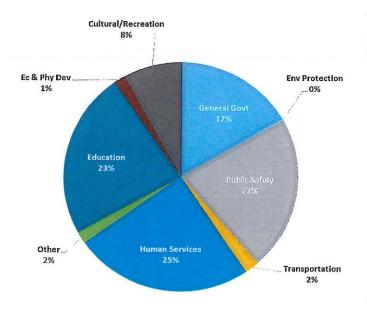

ers,

The proposed Fiscal Year (FY) 2018-19 Annual Budget for Jackson County is in the amount of \$64,506,059. This proposal constitutes an approximate increase of 0.2% (\$124,744) over the FY 17-18 amended budget. The budget is balanced and prepared in accordance with the Local Government Budget and Fiscal Control Act, presenting appropriations by categories of expense and revenues by source. All proposals within the general fund are based upon a budget with a tax rate of \$0.38 per \$100 of value. This constitutes a tax increase of \$0.01 per \$100 of value over the current rate of \$0.37.

# **EXPENDITURES HIGHLIGHTS**

The following pie charts illustrate Jackson County's proposed "Total Expenditures By Function" for the General Fund.

# **Total Expenditures By Function-\$64,506,059**



# CATEGORICAL OVERVIEW

#### PERSONNEL / INSURANCE

The proposed FY 18-19 budget contains personnel recommendations. The recommendations include:

- 1. Career Path Reinstatements (Year 2 of 2 Year Plan)
- 2. One step (2%) increase for all employees
- 3. Position adjustments and additions
- 4. Career Path Hiring Policy
- 5. Hospital / Dental Insurance Adjustments, Retiree Insurance Adjustments, Worker's Compensation, Liability Insurance

It is recommended that Jackson County continue the reinstatement of the career path program as recommended by a previously conducted salary study. Jackson County has implemented the first year of the plan in current FY 17-18. \$546,591 is budgeted to implement the 2<sup>nd</sup> year of the reinstatement plan.

It is also recommended that all employees mo