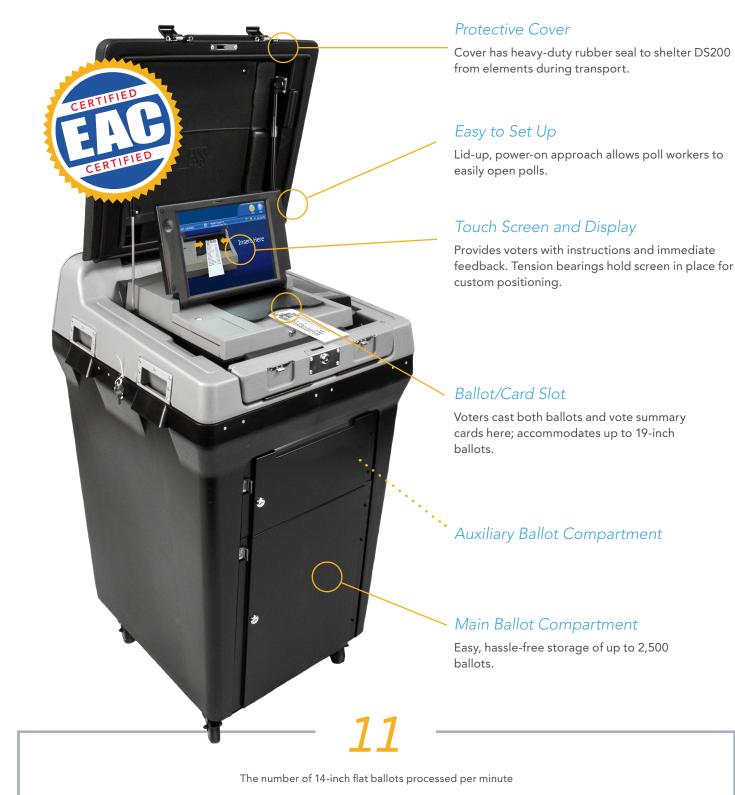

## DS200 Key Features

The DS200 is a precinct-based scanner and vote tabulator equipped with the latest in ES&S' patented technology. Fully certified and compliant with EAC guidelines, the DS200 enhances the voting experience for voters and election officials alike. Our patented IMR® and PTRAC® technology ensures even the most poorly marked ballots are read accurately and consistently — protecting voter intent. All of this is designed to make everyone's job easier.

### ACCURATE

The DS200 combines the ES&S-patented Intelligent Mark Recognition (IMR®) and patented Positive Target Recognition & Alignment Compensation (PTRAC®) systems to accurately track and pinpoint target locations. This technology accommodates ballots inserted at angles or with erroneous marks to uphold voter intent. This precision improves the reliability of elections.

#### SECURE

Like all ES&S tabulation equipment, the DS200 includes physical security features such as locking panels and security seals to secure sensitive components and election files, and a key-locked case for transport and shipping. The DS200 operating system controls, limits and detects unauthorized access to all critical data. The system also includes safeguards, such as data encryption and digital signatures, that help protect sensitive data and verify authenticity, including certification of all firmware.

#### RELIABLE

Having both battery backup and thermal paper means you never have to worry about power outages or printer ink.