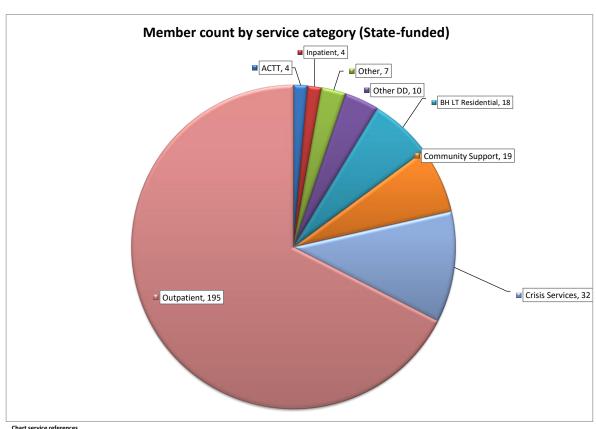

## Jackson County Vaya Health Member Dashboard for January - March 2021

Jackson County
Vaya Health Member Dashboard for January - March 2021

<u>Chart service references</u>
IDD: Intellectual and/or developmental disabilities
MH: Mental health
SA: Substance abuse