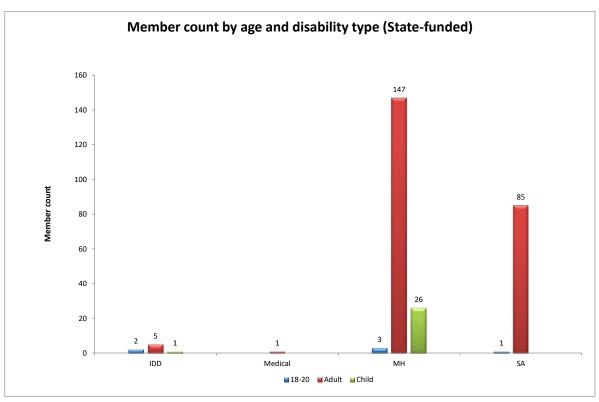

## Jackson County Vaya Health Member Dashboard for January - March 2021

Jackson County
Vaya Health Member Dashboard for January - March 2021

<u>Chart service references</u>
IDD: Intellectual and/or developmental disabilities
MH: Mental health
SA: Substance abuse