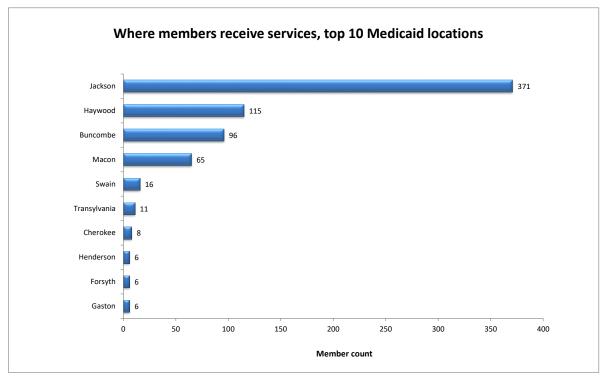

## Jackson County Vaya Health Member Dashboard for January - March 2021

Jackson County
Vaya Health Member Dashboard for January - March 2021

<u>Chart service references</u>
IDD: Intellectual and/or developmental disabilities
MH: Mental health
SA: Substance abuse