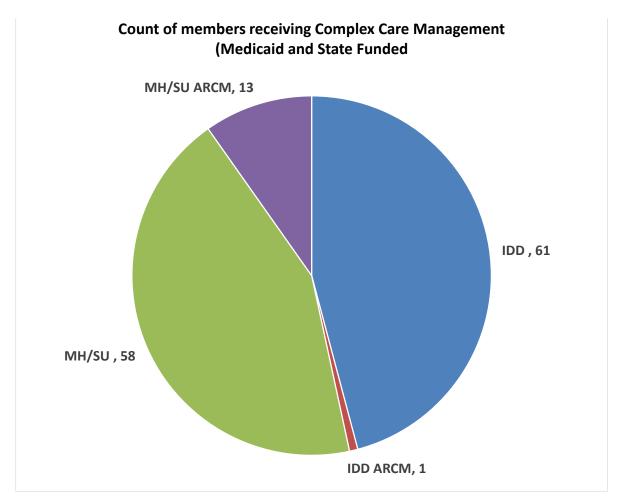

## Jackson County Vaya Health Member Dashboard for January - March 2021

Jackson County
Vaya Health Member Dashboard for January - March 2021

<u>Chart service references</u>
IDD: Intellectual and/or developmental disabilities
MH: Mental health
SA: Substance abuse