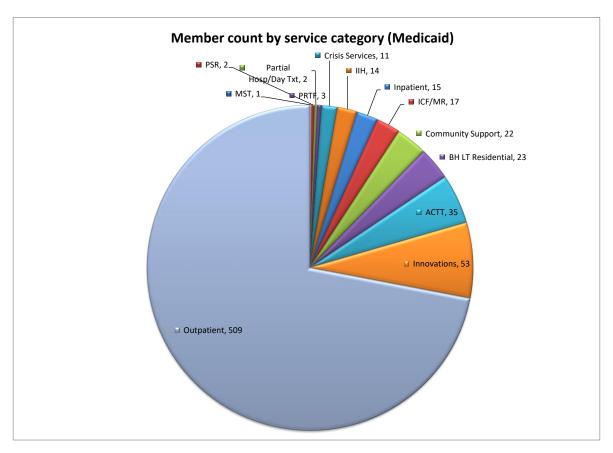

## Jackson County Vaya Health Member Dashboard for January - March 2021

Chart service references
ACTT: Assertive Community Treatment Team
BH LT Residential: Behavioral health long-term residential
DD: Developmental disabilities
ICF/MR: Intermediate care facility for individuals with intellectual disabilities

Inn: Intensive in-notine Innensive in-notine Innensive I