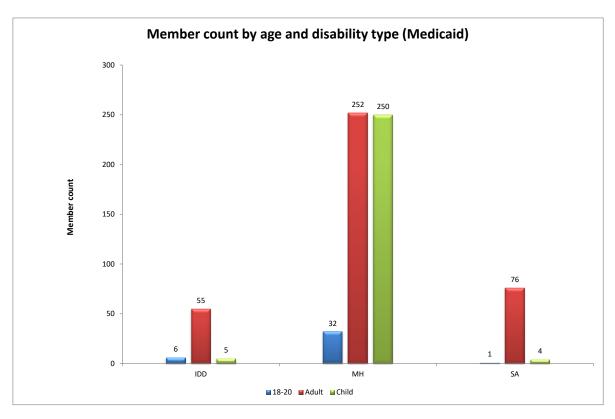

## Jackson County Vaya Health Member Dashboard for January - March 2021

Jackson County
Vaya Health Member Dashboard for January - March 2021

<u>Chart service references</u>
IDD: Intellectual and/or developmental disabilities
MH: Mental health
SA: Substance abuse