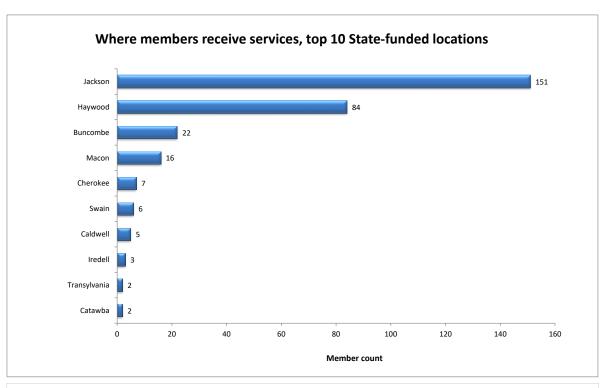

## Jackson County Vaya Health Member Dashboard for January - March 2021

Jackson County
Vaya Health Member Dashboard for January - March 2021

<u>Chart service references</u>
IDD: Intellectual and/or developmental disabilities
MH: Mental health
SA: Substance abuse