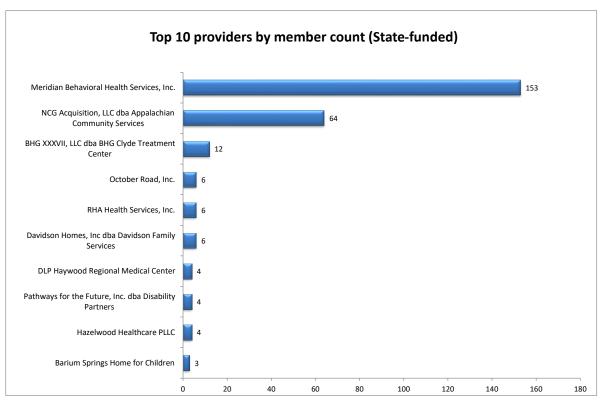

## Notes:

- $\hbox{-} \hbox{ Due to claims lag, claims corrections and retroactive Medicaid eligibility these numbers subject to change over time.}\\$
- By definition, these data groupings produce some duplication within the charts. For example, a consumer receiving services from more than one provider will be counted once per each provider.
- $Other\ Category: Services\ that\ are\ not\ mapped\ to\ a\ particular\ grouping.\ These\ tend\ to\ be\ ancillary\ services\ (e.g.\ ED-related)$