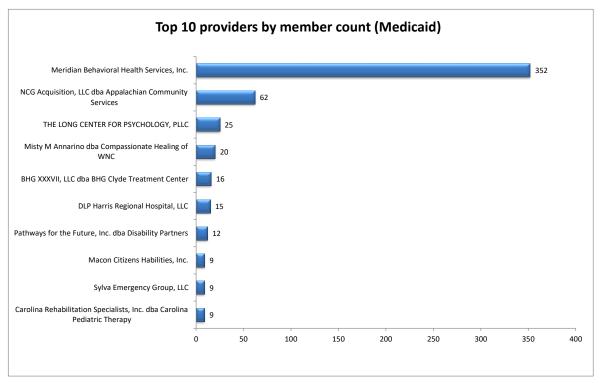

## Jackson County Vaya Health Member Dashboard for January - March 2021





Chart service references
ACTT: Assertive Community Treatment Team
BH LT Residential: Behavioral health long-term residential
DD: Developmental disabilities
ICF/MR: Intermediate care facility for individuals with intellectual disabilities

Inn: Intensive in-notine Innensive in-notine Innensive I

## Jackson County Vaya Health Member Dashboard for January - March 2021





Jackson County
Vaya Health Member Dashboard for January - March 2021





<u>Chart service references</u>
IDD: Intellectual and/or developmental disabilities
MH: Mental health
SA: Substance abuse

Jackson County
Vaya Health Member Dashboard for January - March 2021







## Notes:

- $\hbox{-} \hbox{ Due to claims lag, claims corrections and retroactive Medicaid eligibility these numbers subject to change over time.}\\$
- By definition, these data groupings produce some duplication within the charts. For example, a consumer receiving services from more than one provider will be counted once per each provider.
- $Other\ Category: Services\ that\ are\ not\ mapped\ to\ a\ particular\ grouping.\ These\ tend\ to\ be\ ancillary\ services\ (e.g.\ ED-related)$