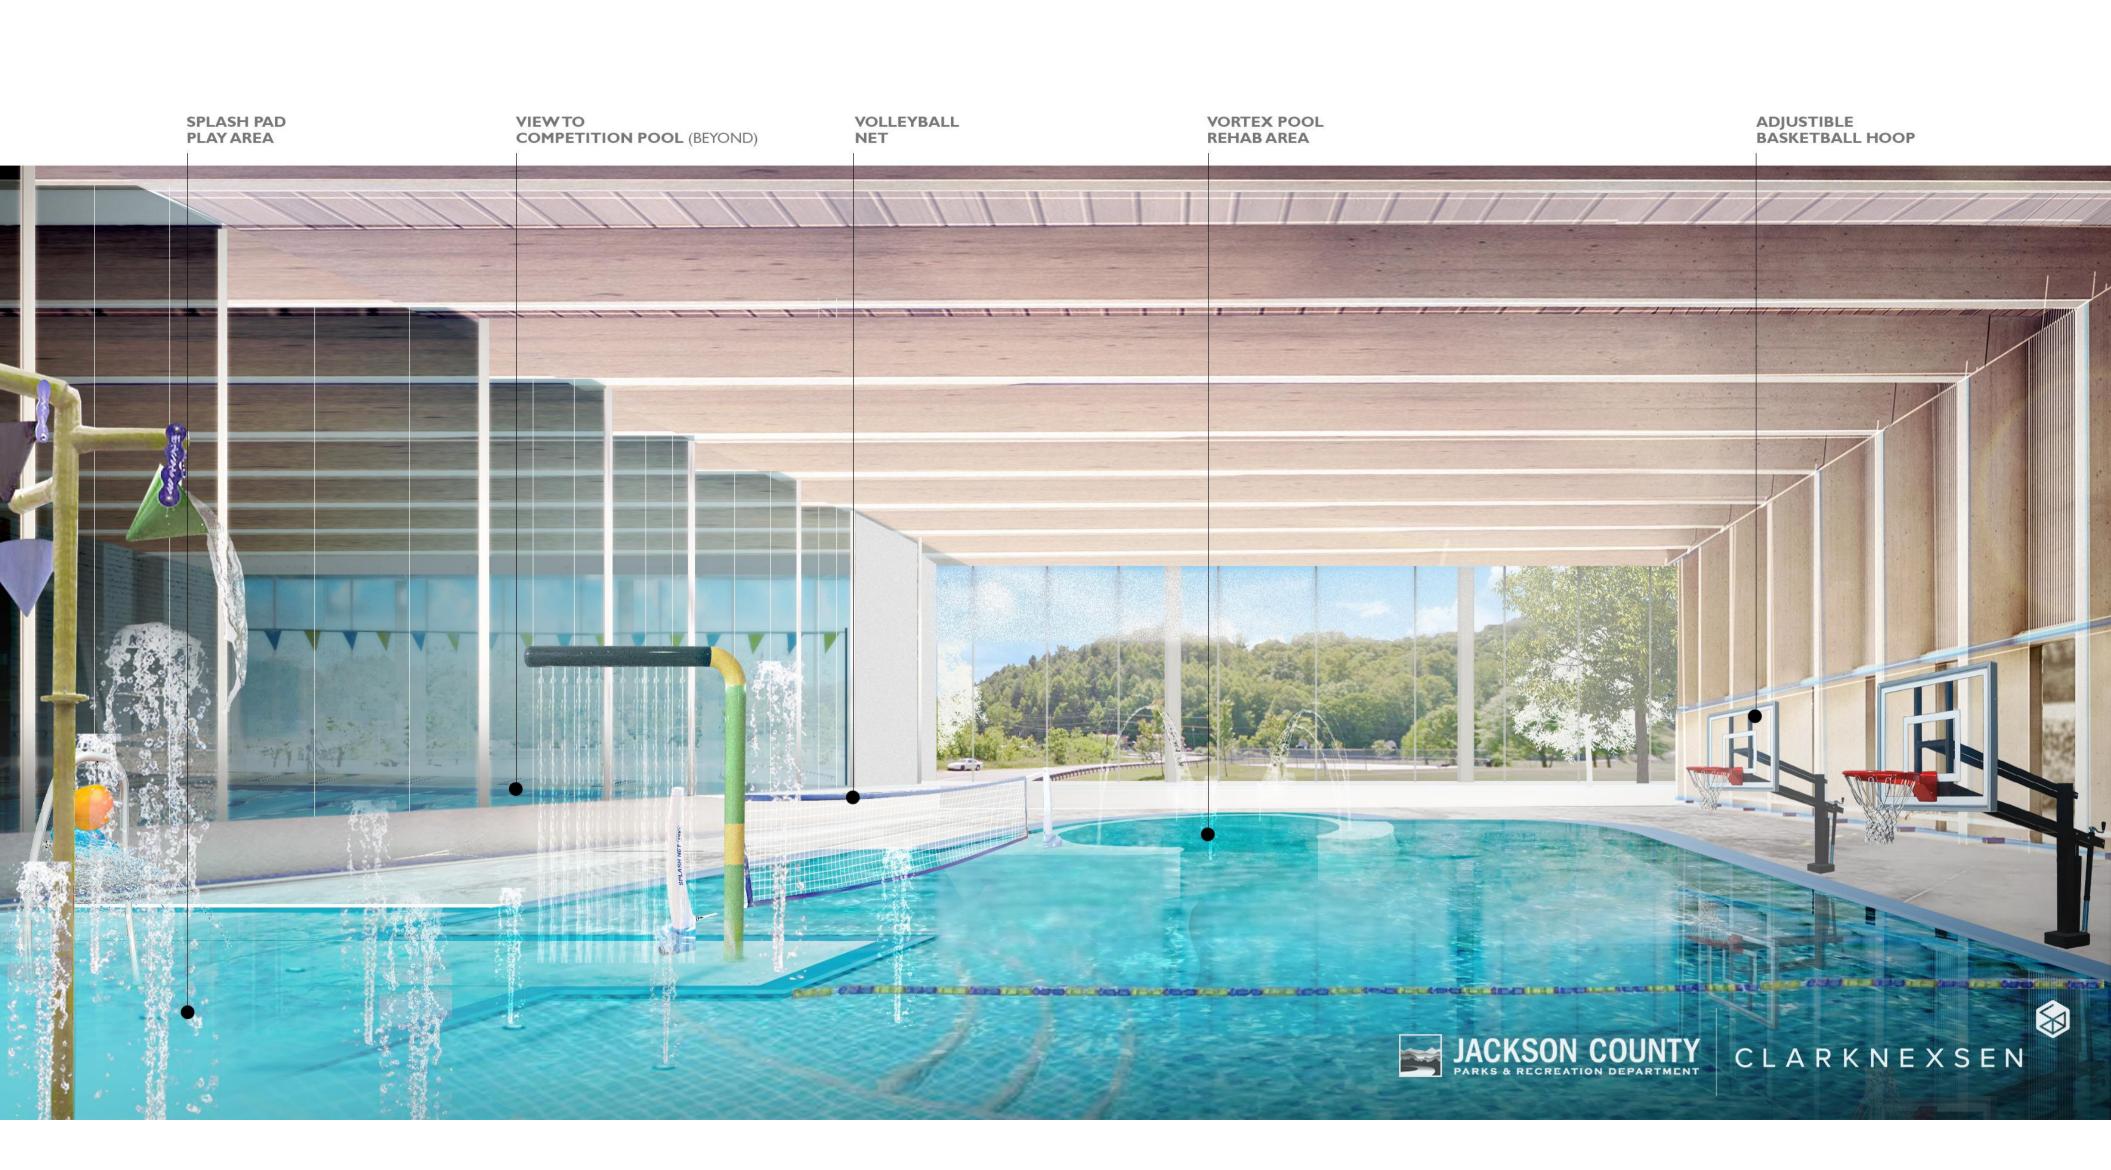

LEISURE POOL : VOLLEYBALL, VORTEX SLIDE, AND SPLASH PAD

COMPETITION POOL: 6 LANES AT 25 YARDS WITH AN ACCESSIBLE RAMP

• The second option places the aquatics facility to the north of the rec center.

- The second option places the aquatics facility to the north of the rec center.
- Similarly to option A the facility will house locker rooms, a competition seating deck, party room spaces, offices and adequate support spaces. It would also have a redesigned entry and front "face" from the road.