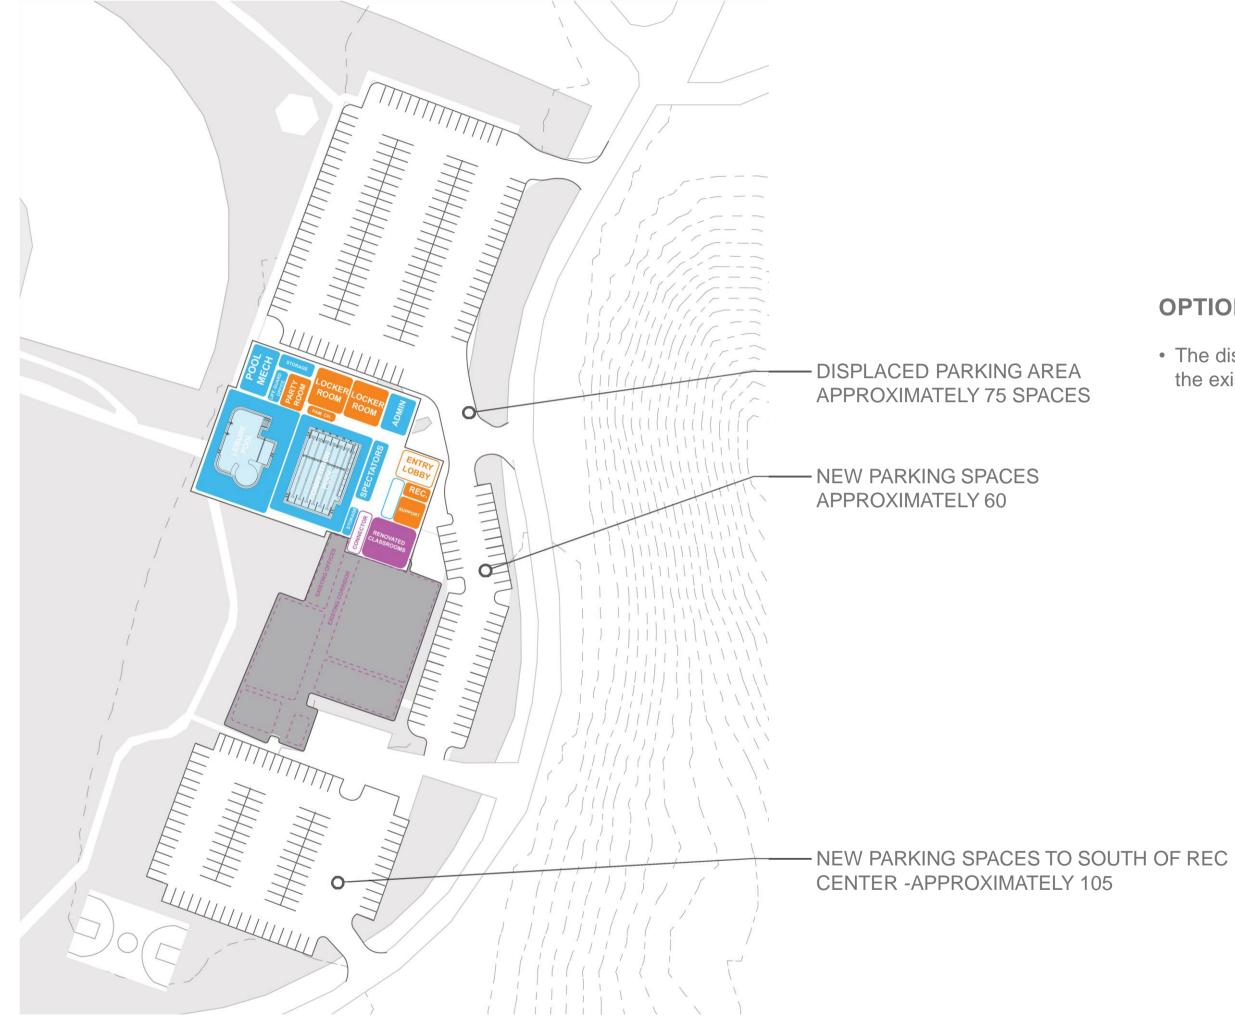

- The second option places the aquatics facility to the north of the rec center.
- Similarly to option A the facility will house locker rooms, a competition seating deck, party room spaces, offices and adequate support spaces. It would also have a redesigned entry and front "face" from the road.
- The aquatics location would displace approximately 70 existing spaces and require new parking to be added in order to maintain the current space count.
- Visitor circulation would have one access point for both facilities.

- The second option places the aquatics facility to the north of the rec center.
- Similarly to option A the facility will house locker rooms, a competition seating deck, party room spaces, offices and adequate support spaces. It would also have a redesigned entry and front "face" from the road.
- The aquatics location would displace approximately **70** existing spaces and require new parking to be added in order to maintain the current space count.
- Visitor circulation would have one access point for both facilities.
- Positioning the pools along an east-to-west axis with southern facing exposer takes advantage of the solar orientation and frames a view of the park and mountains. Much like option A this allows for a visual connection between the new facility and existing exterior spaces.

- The second option places the aquatics facility to the north of the rec center.
- Similarly to option A the facility will house locker rooms, a competition seating deck, party room spaces, offices and adequate support spaces. It would also have a redesigned entry and front "face" from the road.
- The aquatics location would displace approximately 70 existing spaces and require new parking to be added in order to maintain the current space count.
- Visitor circulation would have one access point for both facilities.
- Positioning the pools along an east-to-west axis with southern facing exposer takes advantage of the solar orientation and frames a view of the park and mountains. Much like option A this allows for a visual connection between the new facility and existing exterior spaces.
- Exterior spaces can be created adjacent to the pools and the park.

# **OPTION B - NORTH - ADJACENCY DIAGRAM**

• The displaced parking is replaced and added to the east and south of the existing rec center.