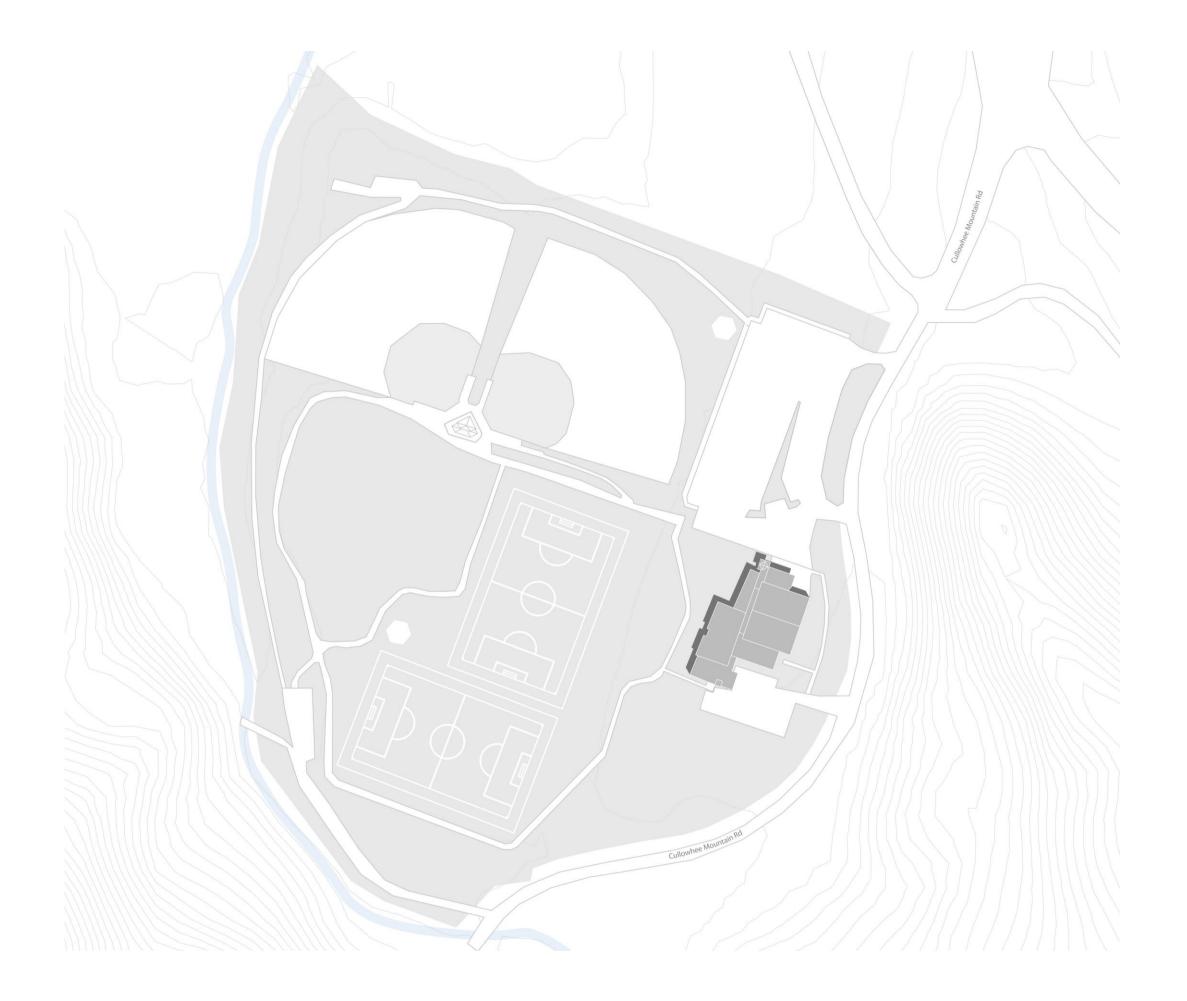

#### SITE CONSIDERATIONS

- EXISTING ENTRY SEQUENCE AND APPROACH
- VIEWS OF MOUNTAINS AND PARKAREAS
- ADJACENCY TO EXISTING RECREATION CENTER
- TOPOGRAPHY AND PROPERTY LINE CONSTRAINTS
- VEHICULAR CIRCULATION
- CONNECTION TO EXISTING PARK AMMENITIES
- SITE PLACEMENT THAT ADDRESSES SOLAR HEAT GAIN AND NATURAL DAYLIGHTING

LEISURE POOL : VOLLEYBALL, VORTEX SLIDE, AND SPLASH PAD

COMPETITION POOL: 6 LANES AT 25 YARDS WITH AN ACCESSIBLE RAMP

• The second option places the aquatics facility to the north of the rec center.

- The second option places the aquatics facility to the north of the rec center.
- Similarly to option A the facility will house locker rooms, a competition seating deck, party room spaces, offices and adequate support spaces. It would also have a redesigned entry and front "face" from the road.

- The second option places the aquatics facility to the north of the rec center.
- Similarly to option A the facility will house locker rooms, a competition seating deck, party room spaces, offices and adequate support spaces. It would also have a redesigned entry and front "face" from the road.
- The aquatics location would displace approximately 70 existing spaces and require new parking to be added in order to maintain the current space count.
- Visitor circulation would have one access point for both facilities.

- The second option places the aquatics facility to the north of the rec center.
- Similarly to option A the facility will house locker rooms, a competition seating deck, party room spaces, offices and adequate support spaces. It would also have a redesigned entry and front "face" from the road.
- The aquatics location would displace approximately **70** existing spaces and require new parking to be added in order to maintain the current space count.
- Visitor circulation would have one access point for both facilities.
- Positioning the pools along an east-to-west axis with southern facing exposer takes advantage of the solar orientation and frames a view of the park and mountains. Much like option A this allows for a visual connection between the new facility and existing exterior spaces.

- The second option places the aquatics facility to the north of the rec center.
- Similarly to option A the facility will house locker rooms, a competition seating deck, party room spaces, offices and adequate support spaces. It would also have a redesigned entry and front "face" from the road.
- The aquatics location would displace approximately 70 existing spaces and require new parking to be added in order to maintain the current space count.
- Visitor circulation would have one access point for both facilities.
- Positioning the pools along an east-to-west axis with southern facing exposer takes advantage of the solar orientation and frames a view of the park and mountains. Much like option A this allows for a visual connection between the new facility and existing exterior spaces.
- Exterior spaces can be created adjacent to the pools and the park.