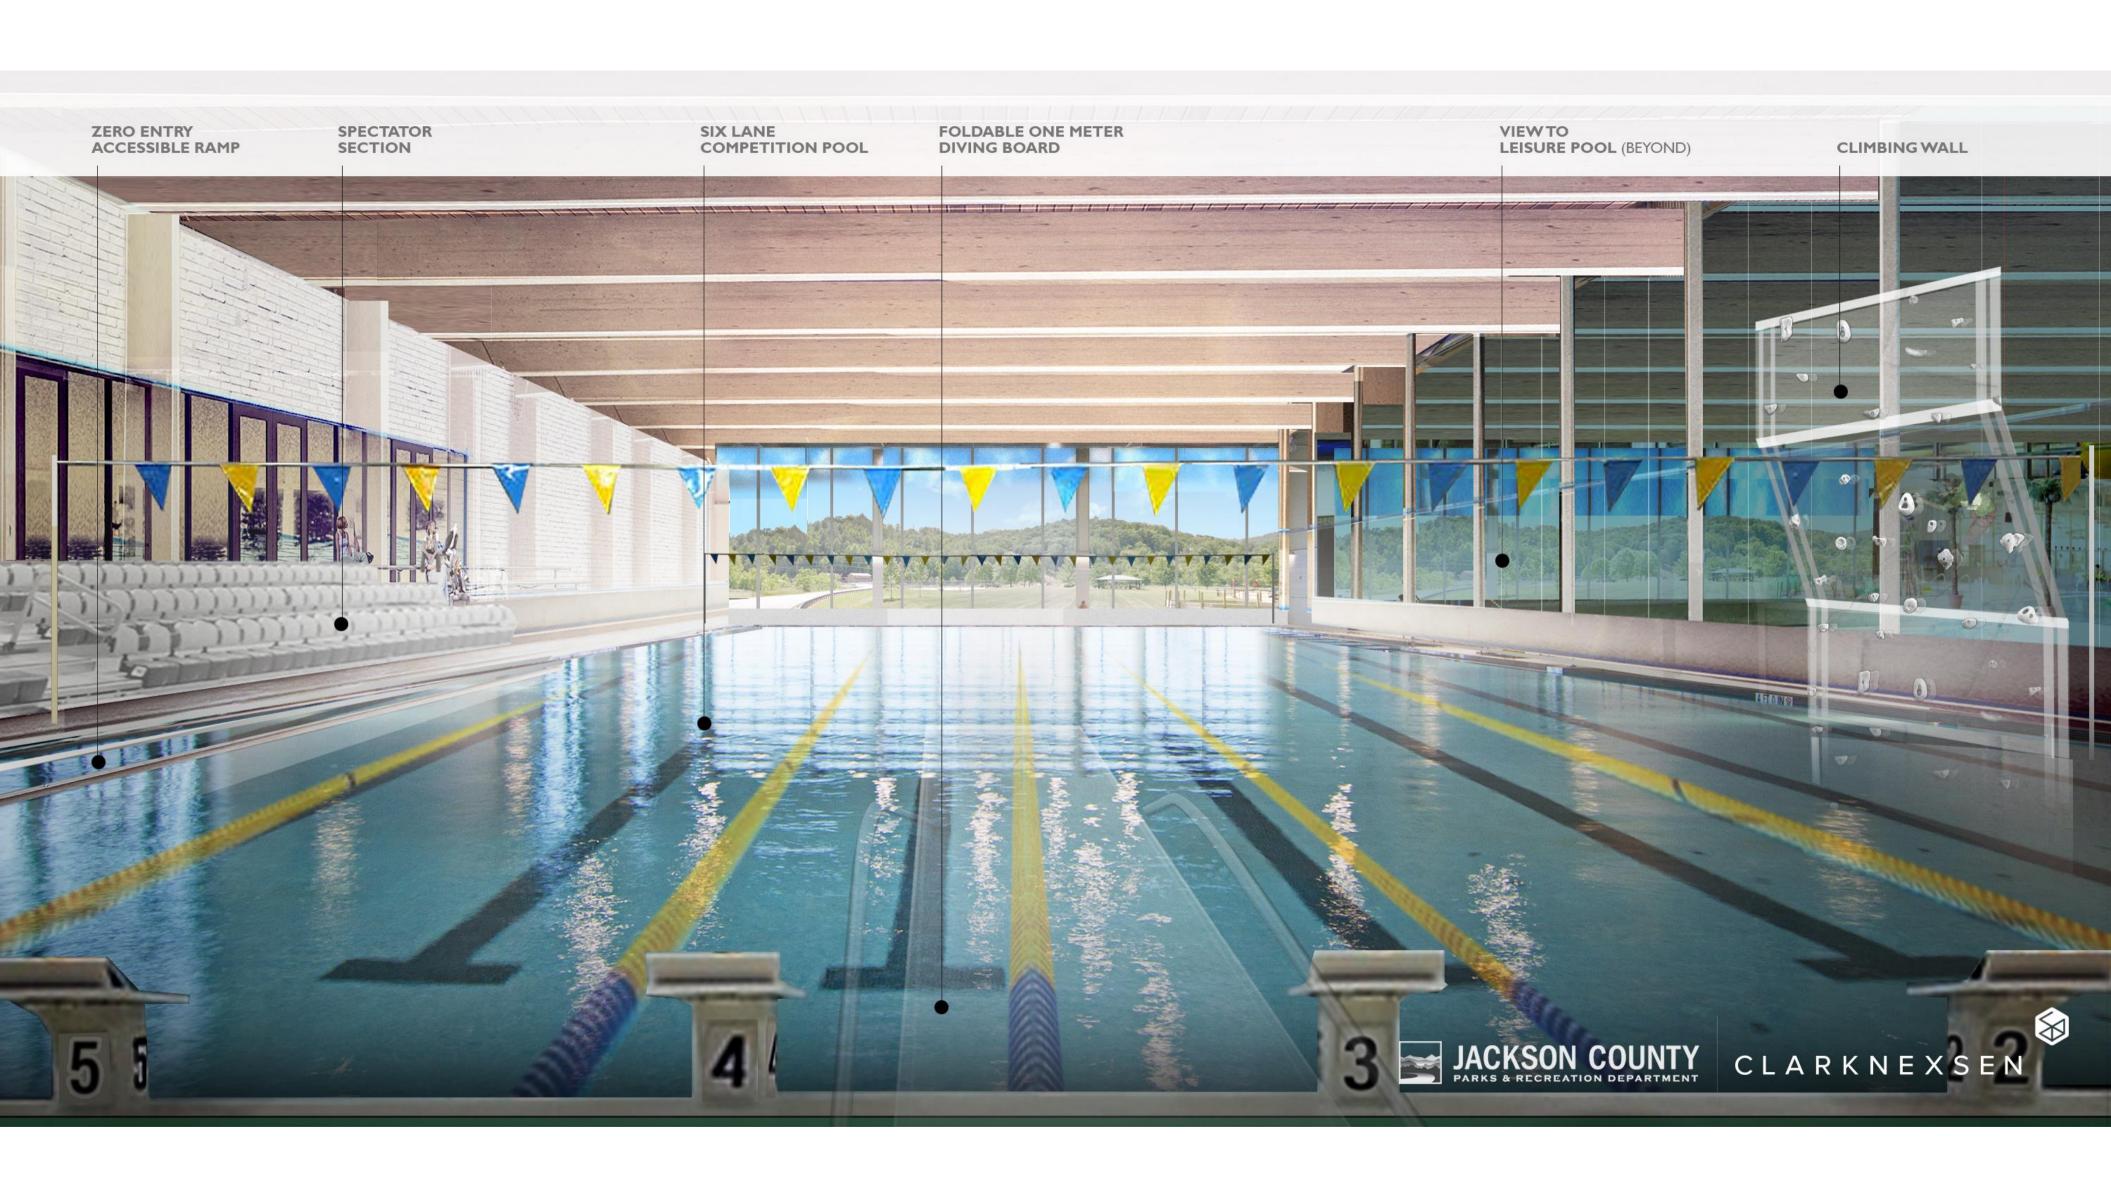

LEISURE POOL : VOLLEYBALL, VORTEX SLIDE, AND SPLASH PAD

COMPETITION POOL: 6 LANES AT 25 YARDS WITH AN ACCESSIBLE RAMP

• The second option places the aquatics facility to the north of the rec center.

- The second option places the aquatics facility to the north of the rec center.
- Similarly to option A the facility will house locker rooms, a competition seating deck, party room spaces, offices and adequate support spaces. It would also have a redesigned entry and front "face" from the road.