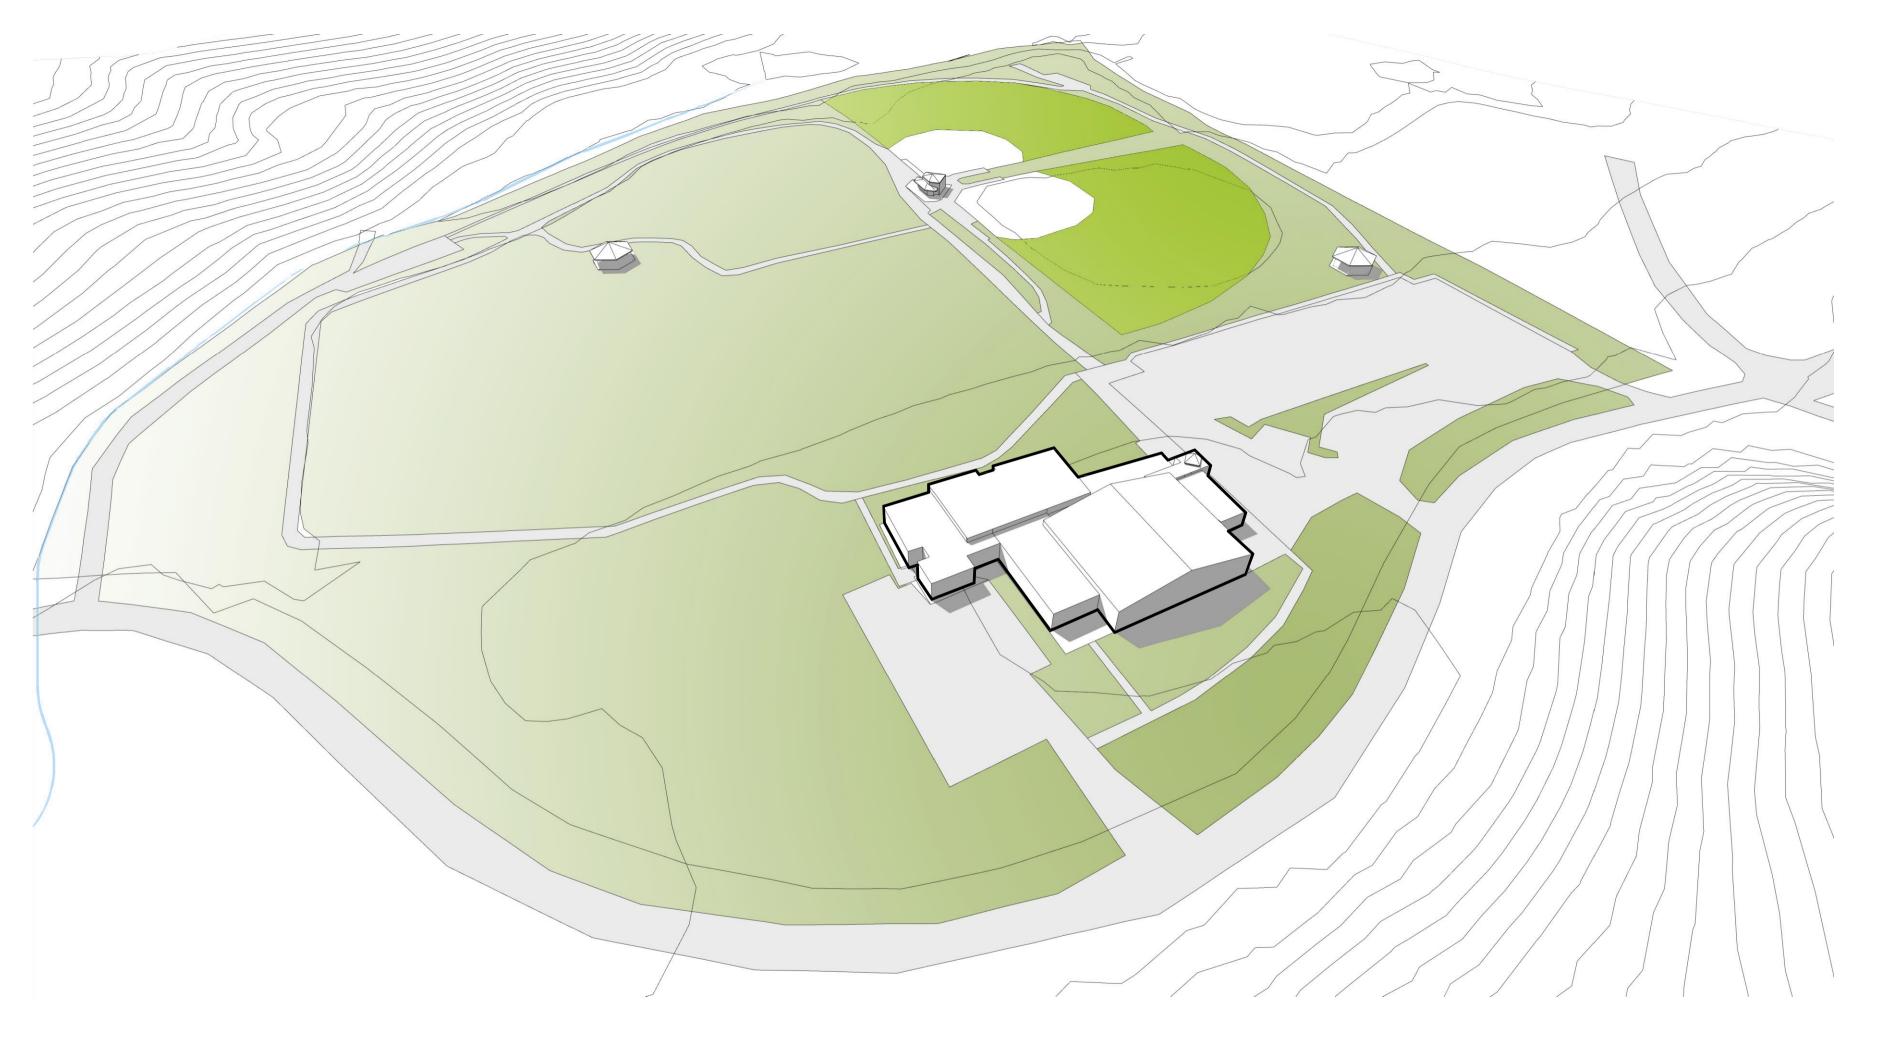

# **OPTION B - NORTH - ADJACENCY DIAGRAM**

• The displaced parking is replaced and added to the east and south of the existing rec center.

# **OPTION B - NORTH - PROGRAM STUDY**

- The displaced parking is replaced and added to the east and south of the existing rec center.
- Views from aquatics center are directed toward the south and west keeping a visual connection to the park and optimizing solar orientations.

# **OPTION B - NORTH - ENTRY**

- The displaced parking is replaced and added to the east and south of the existing rec center.
- Views from aquatics center are directed toward the south and west keeping a visual connection to the park and optimizing solar orientations.
- A new clear and central entry is established.

#### **OPTION B - NORTH - CIRCULATION**

- The displaced parking is replaced and added to the east and south of the existing rec center.
- Views from aquatics center are directed toward the south and west keeping a visual connection to the park and optimizing solar orientations.
- A new clear and central entry is established.
- Circulation through the new entry to the rec center or to the aquatics center