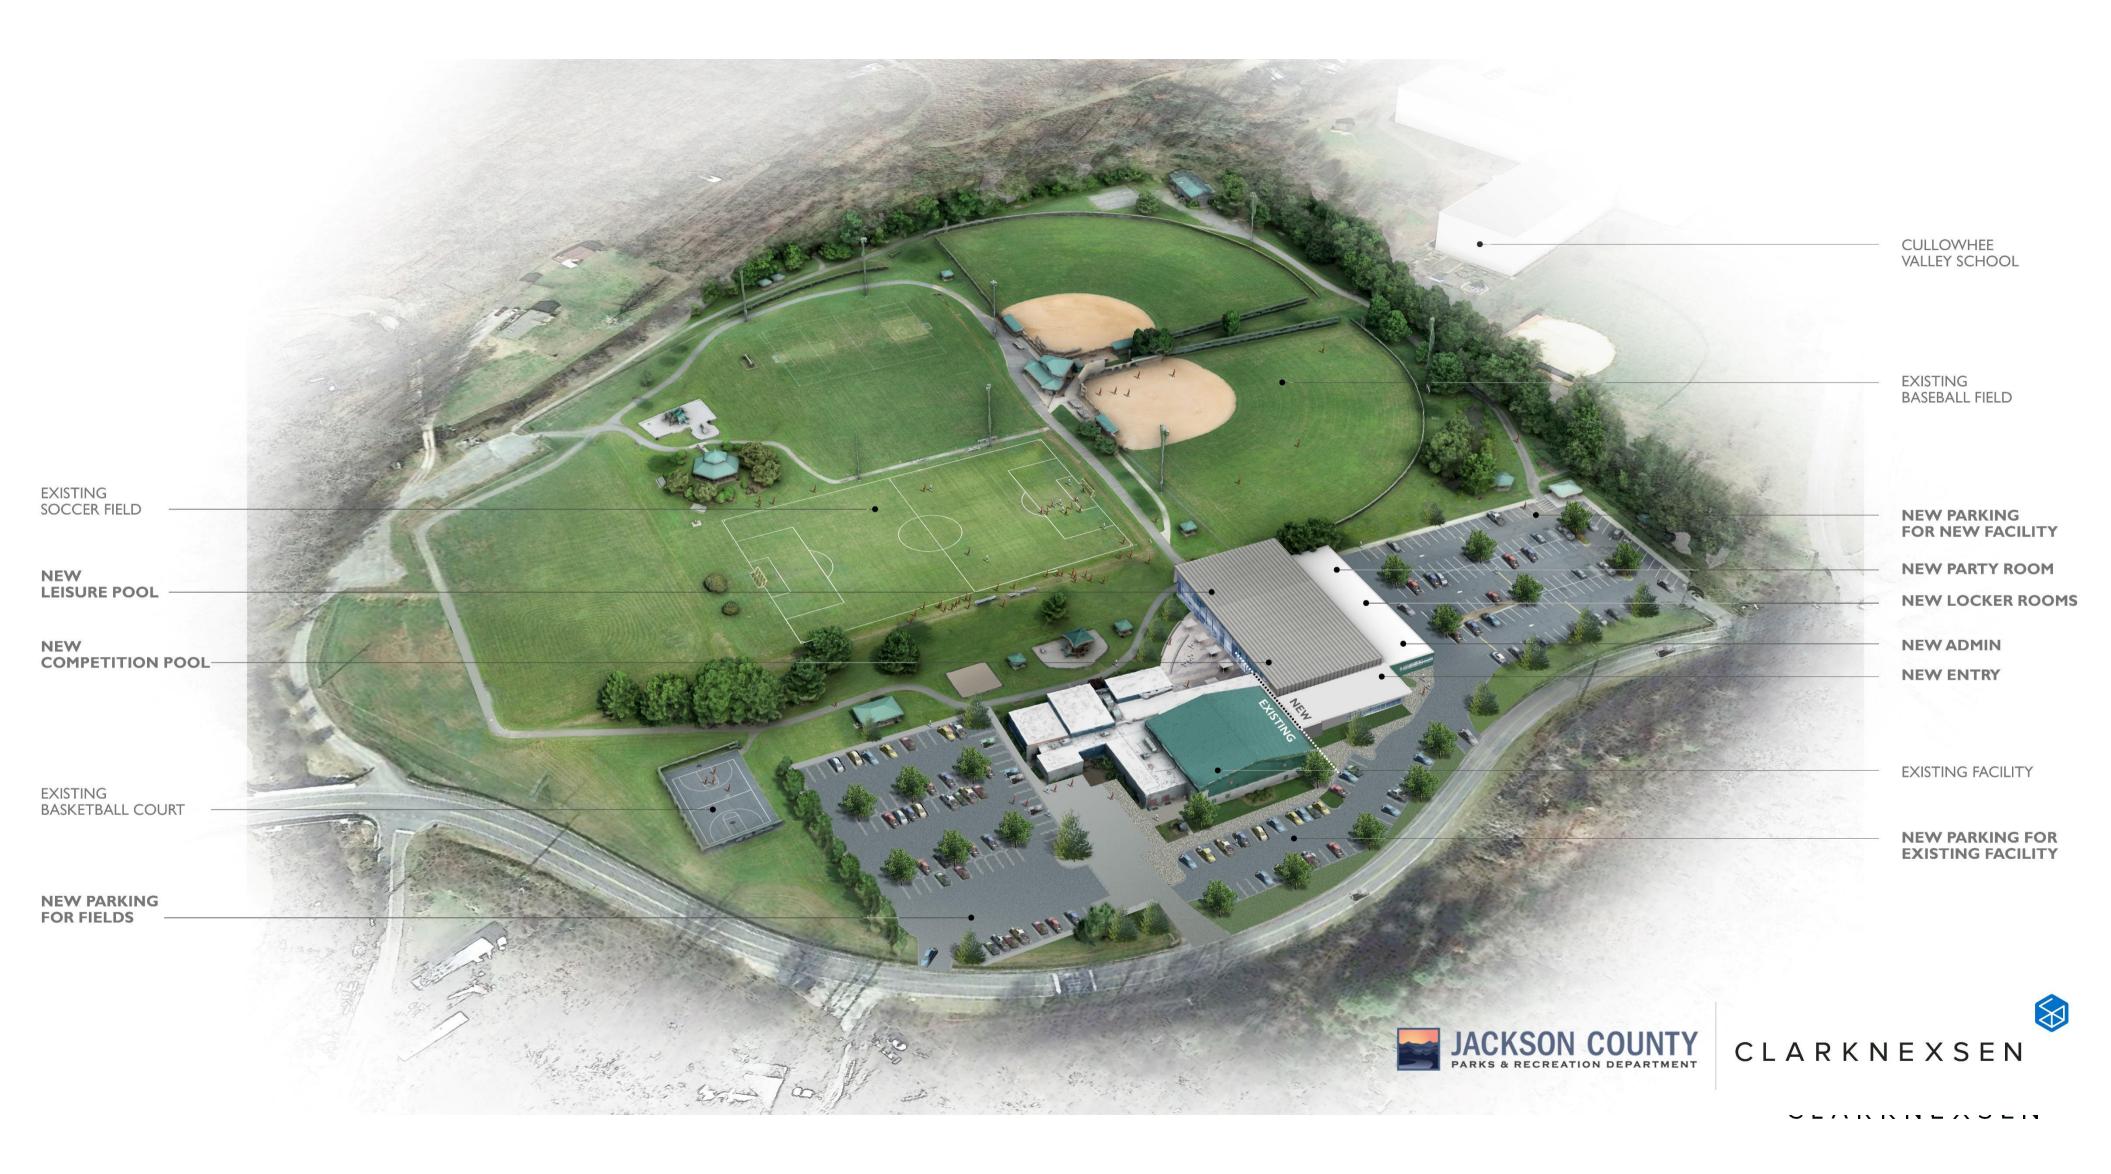

LEISURE POOL : VOLLEYBALL, VORTEX SLIDE, AND SPLASH PAD

COMPETITION POOL: 6 LANES AT 25 YARDS WITH AN ACCESSIBLE RAMP

• The second option places the aquatics facility to the north of the rec center.

- The second option places the aquatics facility to the north of the rec center.
- Similarly to option A the facility will house locker rooms, a competition seating deck, party room spaces, offices and adequate support spaces. It would also have a redesigned entry and front "face" from the road.

- The second option places the aquatics facility to the north of the rec center.
- Similarly to option A the facility will house locker rooms, a competition seating deck, party room spaces, offices and adequate support spaces. It would also have a redesigned entry and front "face" from the road.
- The aquatics location would displace approximately 70 existing spaces and require new parking to be added in order to maintain the current space count.
- Visitor circulation would have one access point for both facilities.

- The second option places the aquatics facility to the north of the rec center.
- Similarly to option A the facility will house locker rooms, a competition seating deck, party room spaces, offices and adequate support spaces. It would also have a redesigned entry and front "face" from the road.
- The aquatics location would displace approximately **70** existing spaces and require new parking to be added in order to maintain the current space count.
- Visitor circulation would have one access point for both facilities.
- Positioning the pools along an east-to-west axis with southern facing exposer takes advantage of the solar orientation and frames a view of the park and mountains. Much like option A this allows for a visual connection between the new facility and existing exterior spaces.

- The second option places the aquatics facility to the north of the rec center.
- Similarly to option A the facility will house locker rooms, a competition seating deck, party room spaces, offices and adequate support spaces. It would also have a redesigned entry and front "face" from the road.
- The aquatics location would displace approximately 70 existing spaces and require new parking to be added in order to maintain the current space count.
- Visitor circulation would have one access point for both facilities.
- Positioning the pools along an east-to-west axis with southern facing exposer takes advantage of the solar orientation and frames a view of the park and mountains. Much like option A this allows for a visual connection between the new facility and existing exterior spaces.
- Exterior spaces can be created adjacent to the pools and the park.