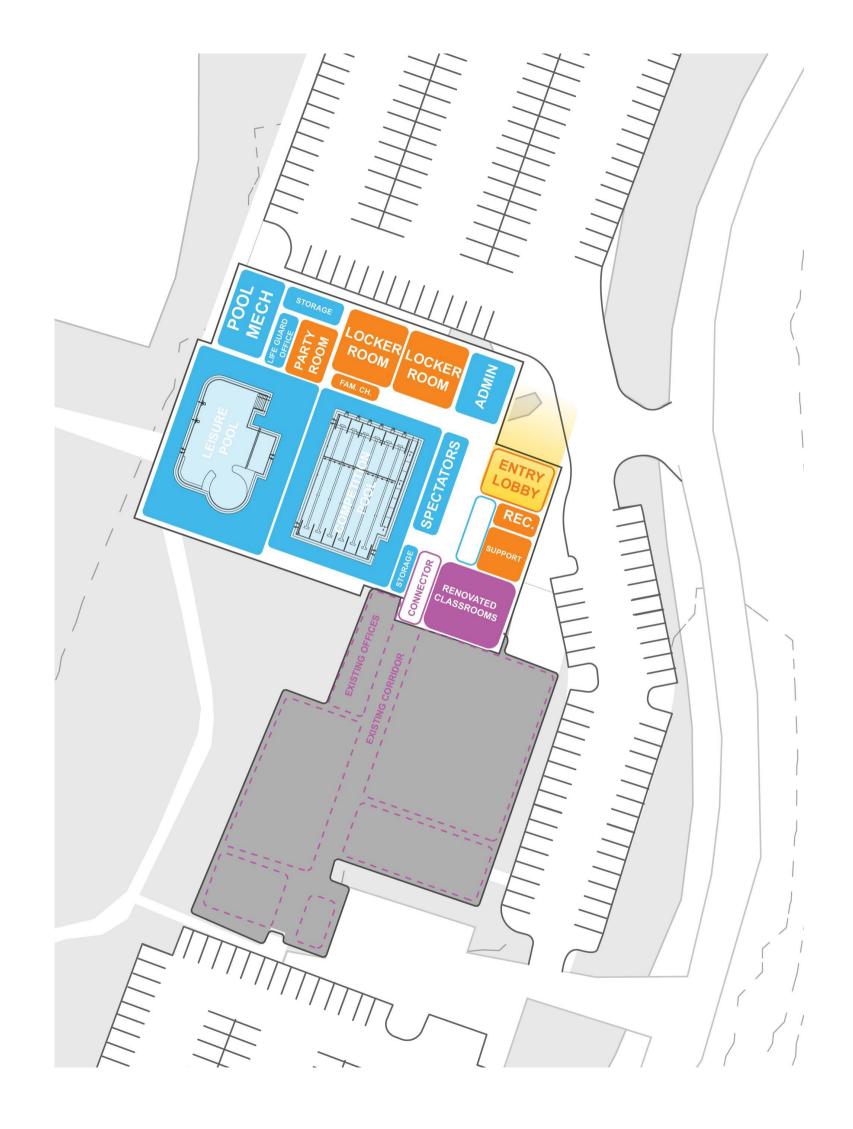

LEISURE POOL : VOLLEYBALL, VORTEX SLIDE, AND SPLASH PAD

COMPETITION POOL: 6 LANES AT 25 YARDS WITH AN ACCESSIBLE RAMP

• The second option places the aquatics facility to the north of the rec center.

- The second option places the aquatics facility to the north of the rec center.
- Similarly to option A the facility will house locker rooms, a competition seating deck, party room spaces, offices and adequate support spaces. It would also have a redesigned entry and front "face" from the road.

# **OPTION B - NORTH - PROGRAM STUDY**

- The displaced parking is replaced and added to the east and south of the existing rec center.
- Views from aquatics center are directed toward the south and west keeping a visual connection to the park and optimizing solar orientations.