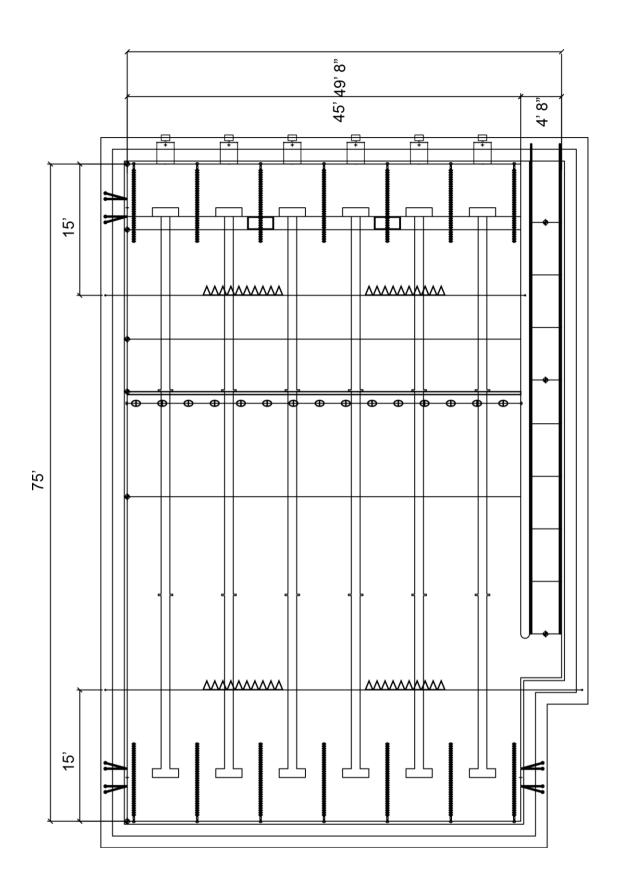

LEISURE POOL : VOLLEYBALL, VORTEX SLIDE, AND SPLASH PAD

COMPETITION POOL: 6 LANES AT 25 YARDS WITH AN ACCESSIBLE RAMP

• The second option places the aquatics facility to the north of the rec center.

- The second option places the aquatics facility to the north of the rec center.
- Similarly to option A the facility will house locker rooms, a competition seating deck, party room spaces, offices and adequate support spaces. It would also have a redesigned entry and front "face" from the road.