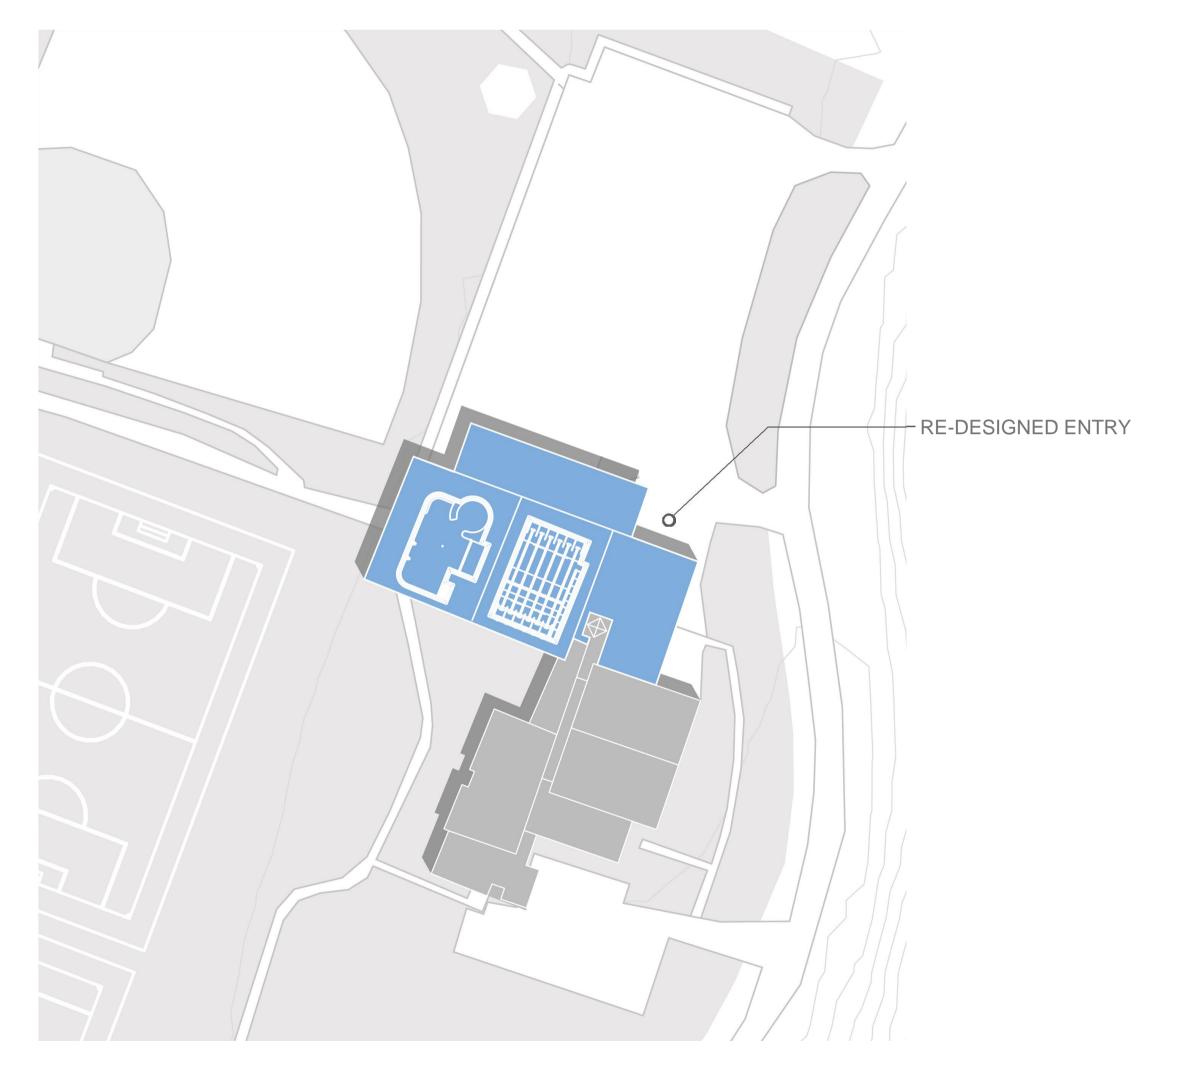

LEISURE POOL : VOLLEYBALL, VORTEX SLIDE, AND SPLASH PAD

COMPETITION POOL: 6 LANES AT 25 YARDS WITH AN ACCESSIBLE RAMP

• The second option places the aquatics facility to the north of the rec center.

- The second option places the aquatics facility to the north of the rec center.
- Similarly to option A the facility will house locker rooms, a competition seating deck, party room spaces, offices and adequate support spaces. It would also have a redesigned entry and front "face" from the road.

- The second option places the aquatics facility to the north of the rec center.
- Similarly to option A the facility will house locker rooms, a competition seating deck, party room spaces, offices and adequate support spaces. It would also have a redesigned entry and front "face" from the road.
- The aquatics location would displace approximately 70 existing spaces and require new parking to be added in order to maintain the current space count.
- Visitor circulation would have one access point for both facilities.

- The second option places the aquatics facility to the north of the rec center.
- Similarly to option A the facility will house locker rooms, a competition seating deck, party room spaces, offices and adequate support spaces. It would also have a redesigned entry and front "face" from the road.
- The aquatics location would displace approximately **70** existing spaces and require new parking to be added in order to maintain the current space count.
- Visitor circulation would have one access point for both facilities.
- Positioning the pools along an east-to-west axis with southern facing exposer takes advantage of the solar orientation and frames a view of the park and mountains. Much like option A this allows for a visual connection between the new facility and existing exterior spaces.