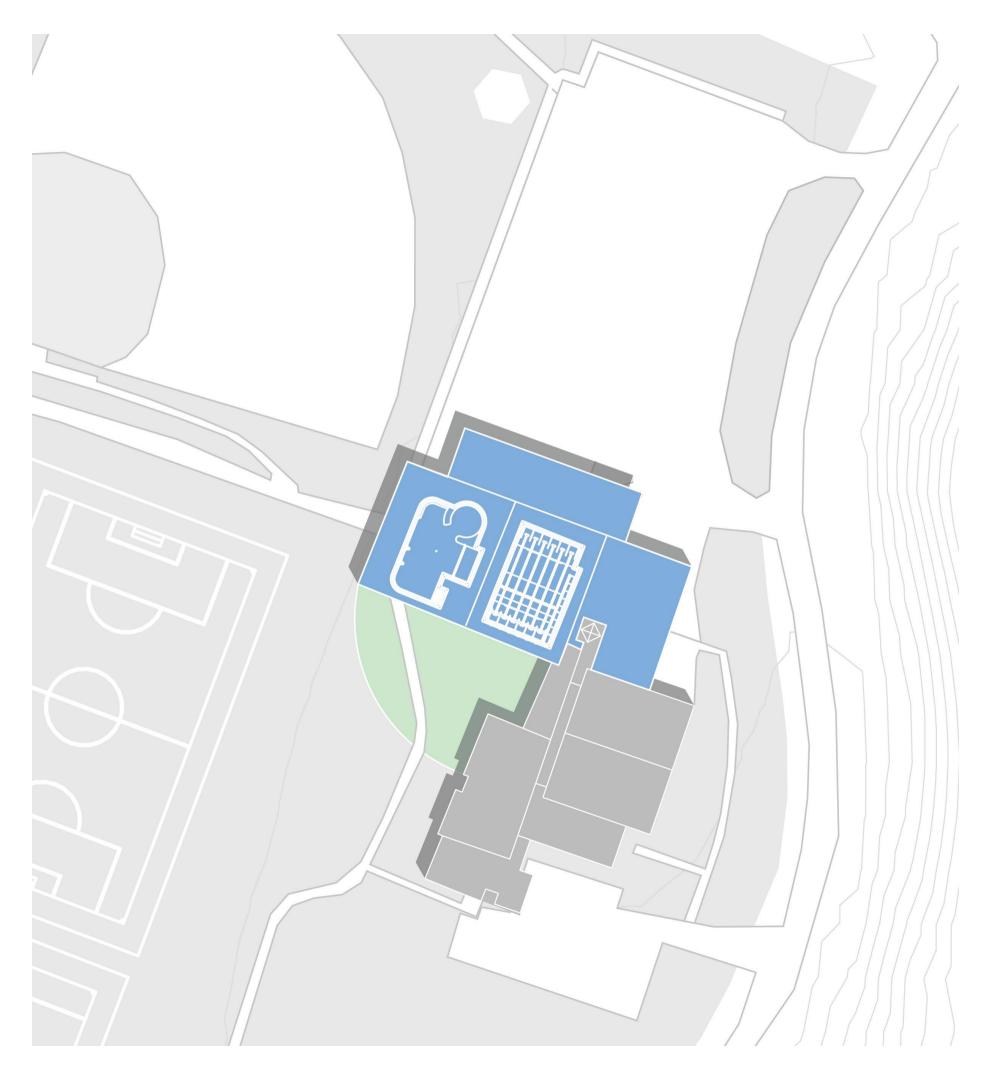

LEISURE POOL : VOLLEYBALL, VORTEX SLIDE, AND SPLASH PAD

COMPETITION POOL: 6 LANES AT 25 YARDS WITH AN ACCESSIBLE RAMP

• The second option places the aquatics facility to the north of the rec center.

- The second option places the aquatics facility to the north of the rec center.
- Similarly to option A the facility will house locker rooms, a competition seating deck, party room spaces, offices and adequate support spaces. It would also have a redesigned entry and front "face" from the road.

- The second option places the aquatics facility to the north of the rec center.
- Similarly to option A the facility will house locker rooms, a competition seating deck, party room spaces, offices and adequate support spaces. It would also have a redesigned entry and front "face" from the road.
- The aquatics location would displace approximately 70 existing spaces and require new parking to be added in order to maintain the current space count.
- Visitor circulation would have one access point for both facilities.

- The second option places the aquatics facility to the north of the rec center.
- Similarly to option A the facility will house locker rooms, a competition seating deck, party room spaces, offices and adequate support spaces. It would also have a redesigned entry and front "face" from the road.
- The aquatics location would displace approximately **70** existing spaces and require new parking to be added in order to maintain the current space count.
- Visitor circulation would have one access point for both facilities.
- Positioning the pools along an east-to-west axis with southern facing exposer takes advantage of the solar orientation and frames a view of the park and mountains. Much like option A this allows for a visual connection between the new facility and existing exterior spaces.

- The second option places the aquatics facility to the north of the rec center.
- Similarly to option A the facility will house locker rooms, a competition seating deck, party room spaces, offices and adequate support spaces. It would also have a redesigned entry and front "face" from the road.
- The aquatics location would displace approximately 70 existing spaces and require new parking to be added in order to maintain the current space count.
- Visitor circulation would have one access point for both facilities.
- Positioning the pools along an east-to-west axis with southern facing exposer takes advantage of the solar orientation and frames a view of the park and mountains. Much like option A this allows for a visual connection between the new facility and existing exterior spaces.
- Exterior spaces can be created adjacent to the pools and the park.

# **OPTION B - NORTH - ADJACENCY DIAGRAM**

• The displaced parking is replaced and added to the east and south of the existing rec center.