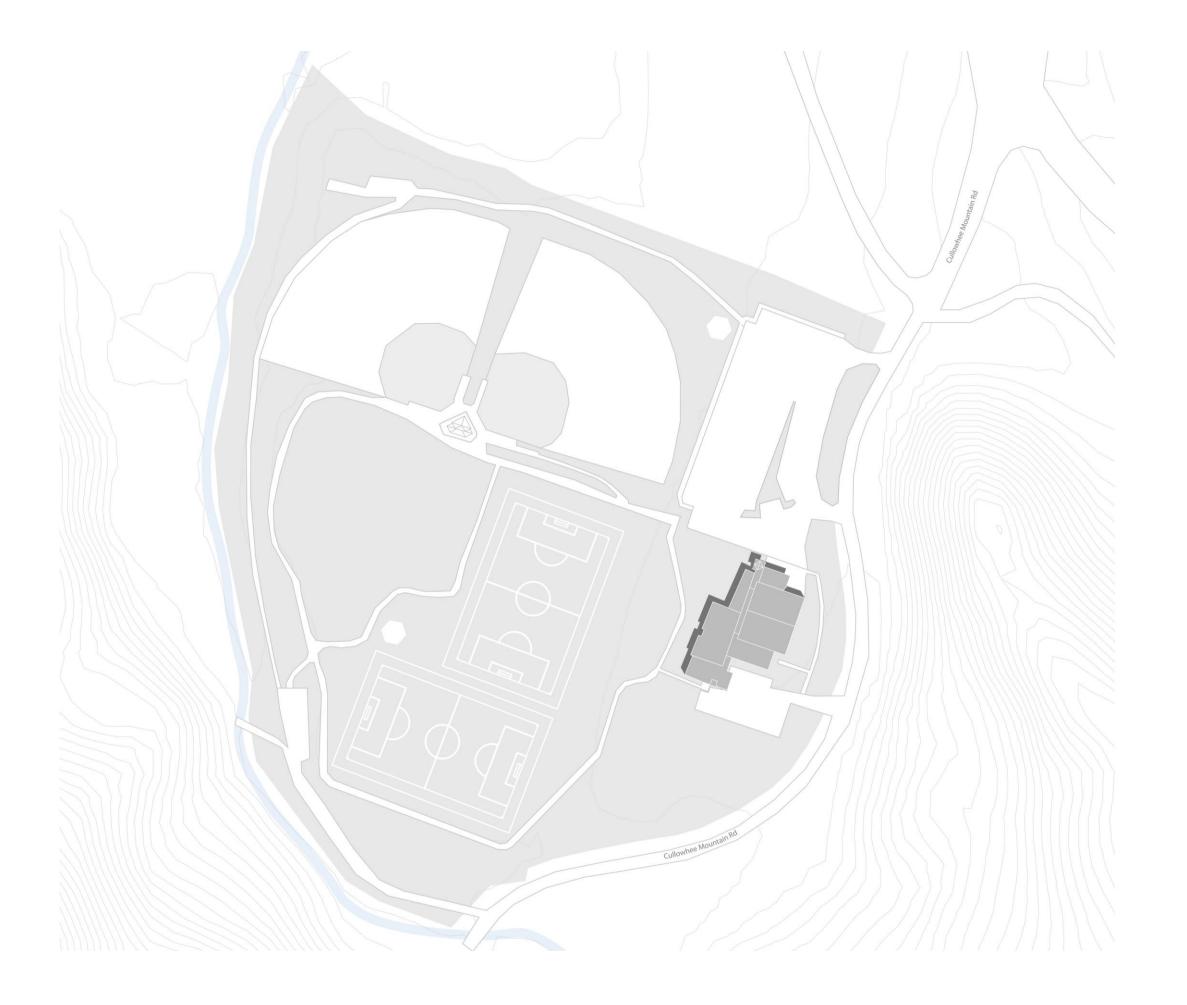

#### SITE CONSIDERATIONS

- EXISTING ENTRY SEQUENCE AND APPROACH
- VIEWS OF MOUNTAINS AND PARKAREAS
- ADJACENCY TO EXISTING RECREATION CENTER
- TOPOGRAPHY AND PROPERTY LINE CONSTRAINTS
- VEHICULAR CIRCULATION
- CONNECTION TO EXISTING PARK AMMENITIES
- SITE PLACEMENT THAT ADDRESSES SOLAR HEAT GAIN AND NATURAL DAYLIGHTING

LEISURE POOL : VOLLEYBALL, VORTEX SLIDE, AND SPLASH PAD

COMPETITION POOL: 6 LANES AT 25 YARDS WITH AN ACCESSIBLE RAMP

• The second option places the aquatics facility to the north of the rec center.

- The second option places the aquatics facility to the north of the rec center.
- Similarly to option A the facility will house locker rooms, a competition seating deck, party room spaces, offices and adequate support spaces. It would also have a redesigned entry and front "face" from the road.

- The second option places the aquatics facility to the north of the rec center.
- Similarly to option A the facility will house locker rooms, a competition seating deck, party room spaces, offices and adequate support spaces. It would also have a redesigned entry and front "face" from the road.
- The aquatics location would displace approximately 70 existing spaces and require new parking to be added in order to maintain the current space count.
- Visitor circulation would have one access point for both facilities.

- The second option places the aquatics facility to the north of the rec center.
- Similarly to option A the facility will house locker rooms, a competition seating deck, party room spaces, offices and adequate support spaces. It would also have a redesigned entry and front "face" from the road.
- The aquatics location would displace approximately **70** existing spaces and require new parking to be added in order to maintain the current space count.
- Visitor circulation would have one access point for both facilities.
- Positioning the pools along an east-to-west axis with southern facing exposer takes advantage of the solar orientation and frames a view of the park and mountains. Much like option A this allows for a visual connection between the new facility and existing exterior spaces.

- The second option places the aquatics facility to the north of the rec center.
- Similarly to option A the facility will house locker rooms, a competition seating deck, party room spaces, offices and adequate support spaces. It would also have a redesigned entry and front "face" from the road.
- The aquatics location would displace approximately 70 existing spaces and require new parking to be added in order to maintain the current space count.
- Visitor circulation would have one access point for both facilities.
- Positioning the pools along an east-to-west axis with southern facing exposer takes advantage of the solar orientation and frames a view of the park and mountains. Much like option A this allows for a visual connection between the new facility and existing exterior spaces.
- Exterior spaces can be created adjacent to the pools and the park.