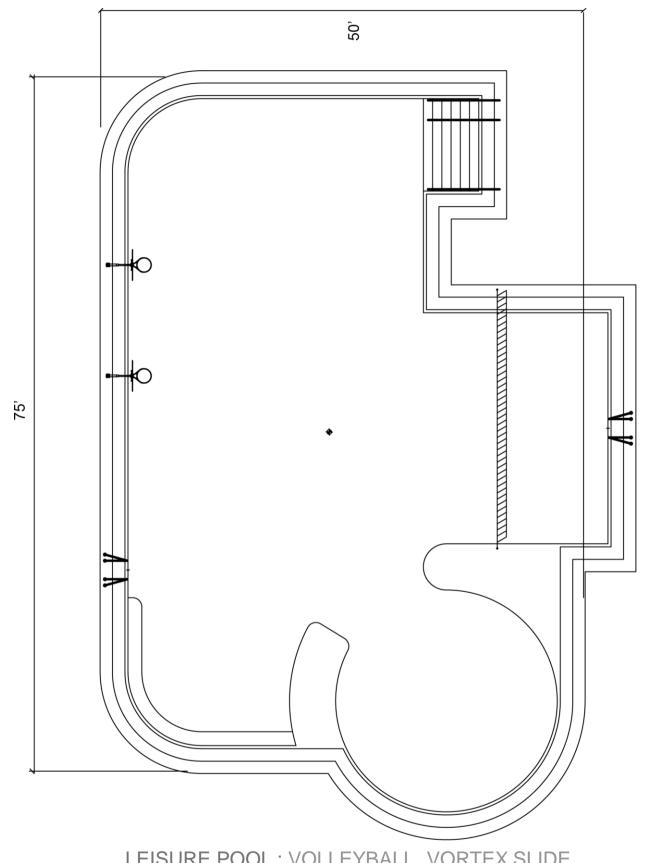

LEISURE POOL : VOLLEYBALL, VORTEX SLIDE, AND SPLASH PAD

COMPETITION POOL: 6 LANES AT 25 YARDS WITH AN ACCESSIBLE RAMP

• The second option places the aquatics facility to the north of the rec center.

- The second option places the aquatics facility to the north of the rec center.
- Similarly to option A the facility will house locker rooms, a competition seating deck, party room spaces, offices and adequate support spaces. It would also have a redesigned entry and front "face" from the road.