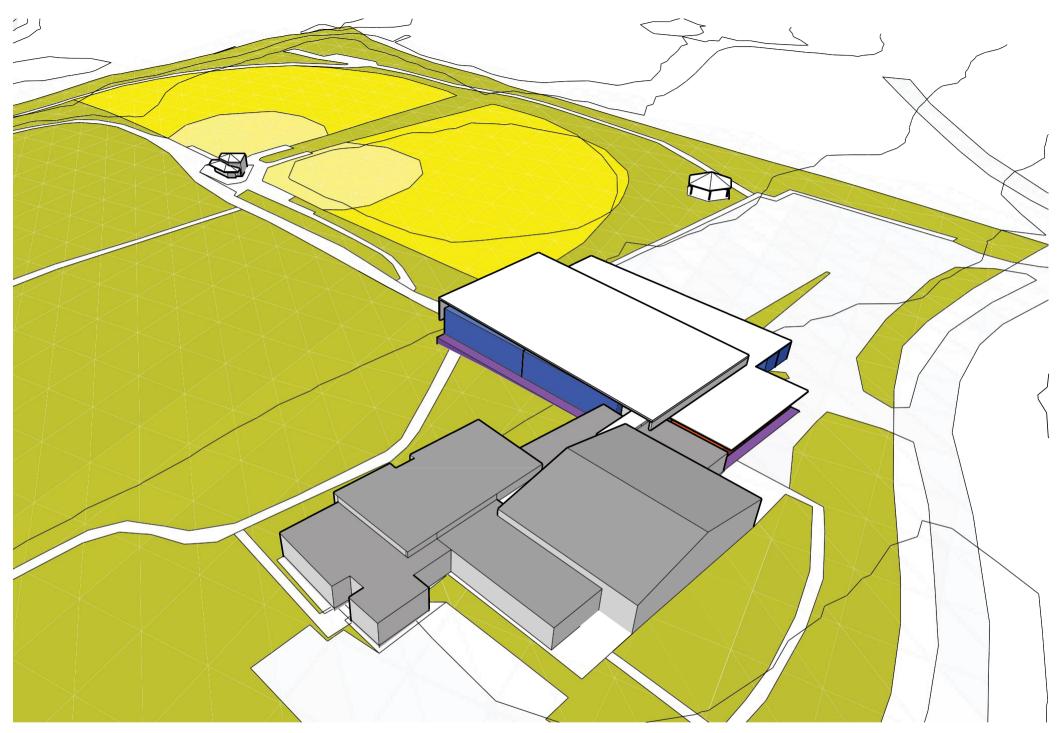

LEISURE POOL : VOLLEYBALL, VORTEX SLIDE, AND SPLASH PAD

COMPETITION POOL: 6 LANES AT 25 YARDS WITH AN ACCESSIBLE RAMP

• The second option places the aquatics facility to the north of the rec center.

- The second option places the aquatics facility to the north of the rec center.
- Similarly to option A the facility will house locker rooms, a competition seating deck, party room spaces, offices and adequate support spaces. It would also have a redesigned entry and front "face" from the road.

- The second option places the aquatics facility to the north of the rec center.
- Similarly to option A the facility will house locker rooms, a competition seating deck, party room spaces, offices and adequate support spaces. It would also have a redesigned entry and front "face" from the road.
- The aquatics location would displace approximately 70 existing spaces and require new parking to be added in order to maintain the current space count.
- Visitor circulation would have one access point for both facilities.

- The second option places the aquatics facility to the north of the rec center.
- Similarly to option A the facility will house locker rooms, a competition seating deck, party room spaces, offices and adequate support spaces. It would also have a redesigned entry and front "face" from the road.
- The aquatics location would displace approximately **70** existing spaces and require new parking to be added in order to maintain the current space count.
- Visitor circulation would have one access point for both facilities.
- Positioning the pools along an east-to-west axis with southern facing exposer takes advantage of the solar orientation and frames a view of the park and mountains. Much like option A this allows for a visual connection between the new facility and existing exterior spaces.

- The second option places the aquatics facility to the north of the rec center.
- Similarly to option A the facility will house locker rooms, a competition seating deck, party room spaces, offices and adequate support spaces. It would also have a redesigned entry and front "face" from the road.
- The aquatics location would displace approximately 70 existing spaces and require new parking to be added in order to maintain the current space count.
- Visitor circulation would have one access point for both facilities.
- Positioning the pools along an east-to-west axis with southern facing exposer takes advantage of the solar orientation and frames a view of the park and mountains. Much like option A this allows for a visual connection between the new facility and existing exterior spaces.
- Exterior spaces can be created adjacent to the pools and the park.