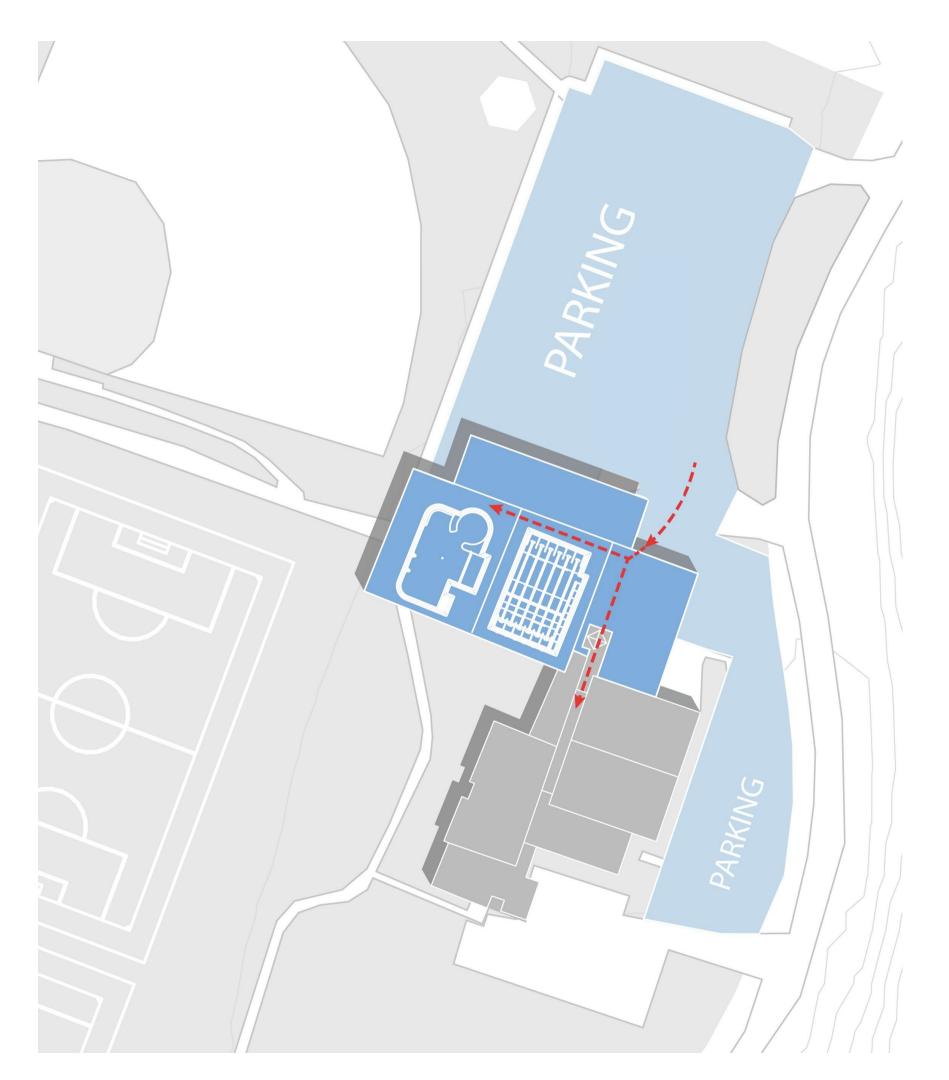

# **OPTION B - NORTH - ADJACENCY DIAGRAM**

• The displaced parking is replaced and added to the east and south of the existing rec center.

# **OPTION B - NORTH - PROGRAM STUDY**

- The displaced parking is replaced and added to the east and south of the existing rec center.
- Views from aquatics center are directed toward the south and west keeping a visual connection to the park and optimizing solar orientations.

#### **OPTION B - NORTH - CIRCULATION**

- The displaced parking is replaced and added to the east and south of the existing rec center.
- Views from aquatics center are directed toward the south and west keeping a visual connection to the park and optimizing solar orientations.
- A new clear and central entry is established.
- Circulation through the new entry to the rec center or to the aquatics center