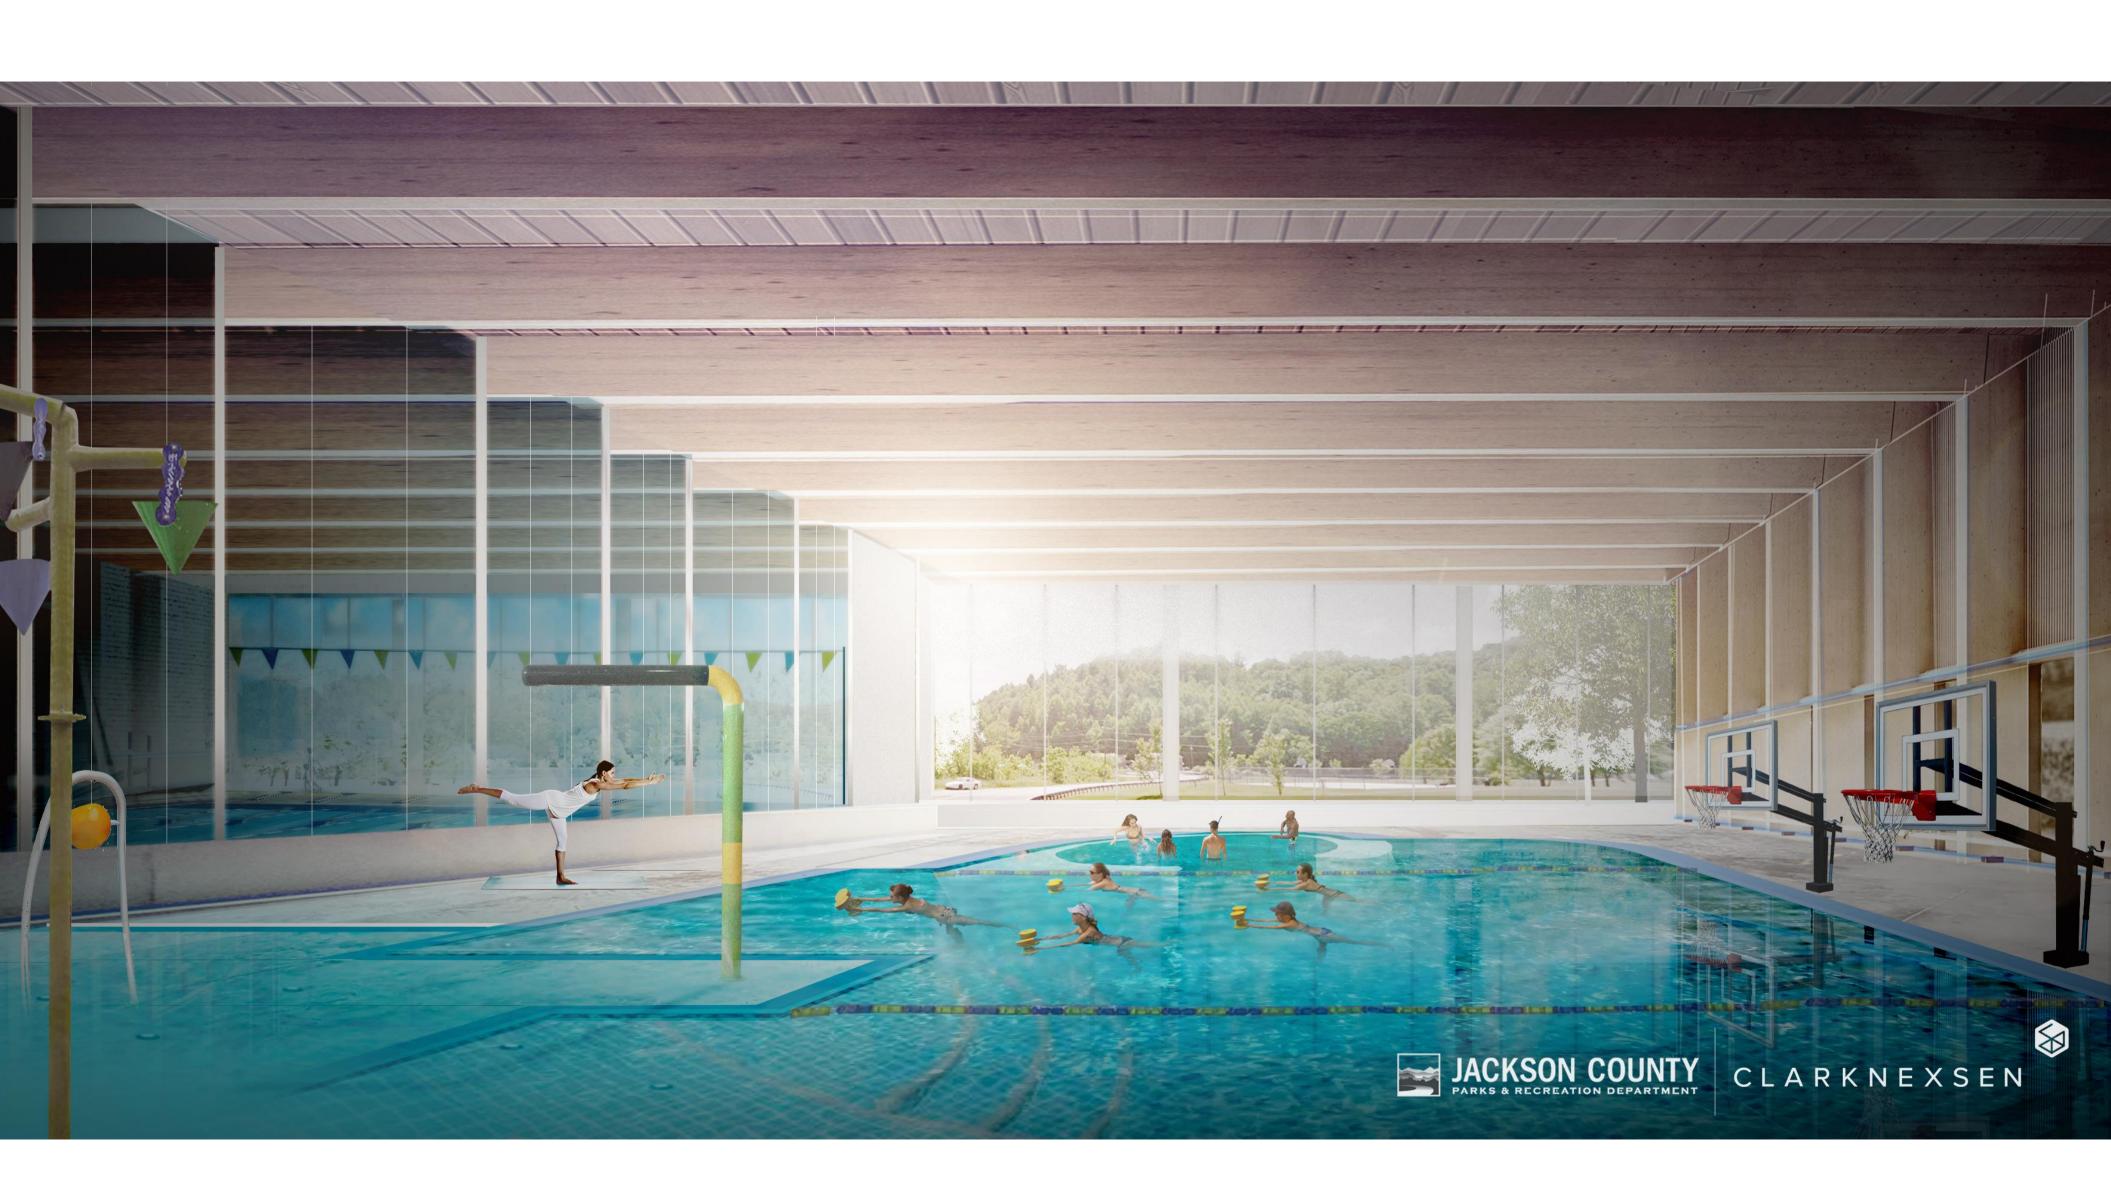

LEISURE POOL : VOLLEYBALL, VORTEX SLIDE, AND SPLASH PAD

COMPETITION POOL: 6 LANES AT 25 YARDS WITH AN ACCESSIBLE RAMP

• The second option places the aquatics facility to the north of the rec center.

- The second option places the aquatics facility to the north of the rec center.
- Similarly to option A the facility will house locker rooms, a competition seating deck, party room spaces, offices and adequate support spaces. It would also have a redesigned entry and front "face" from the road.