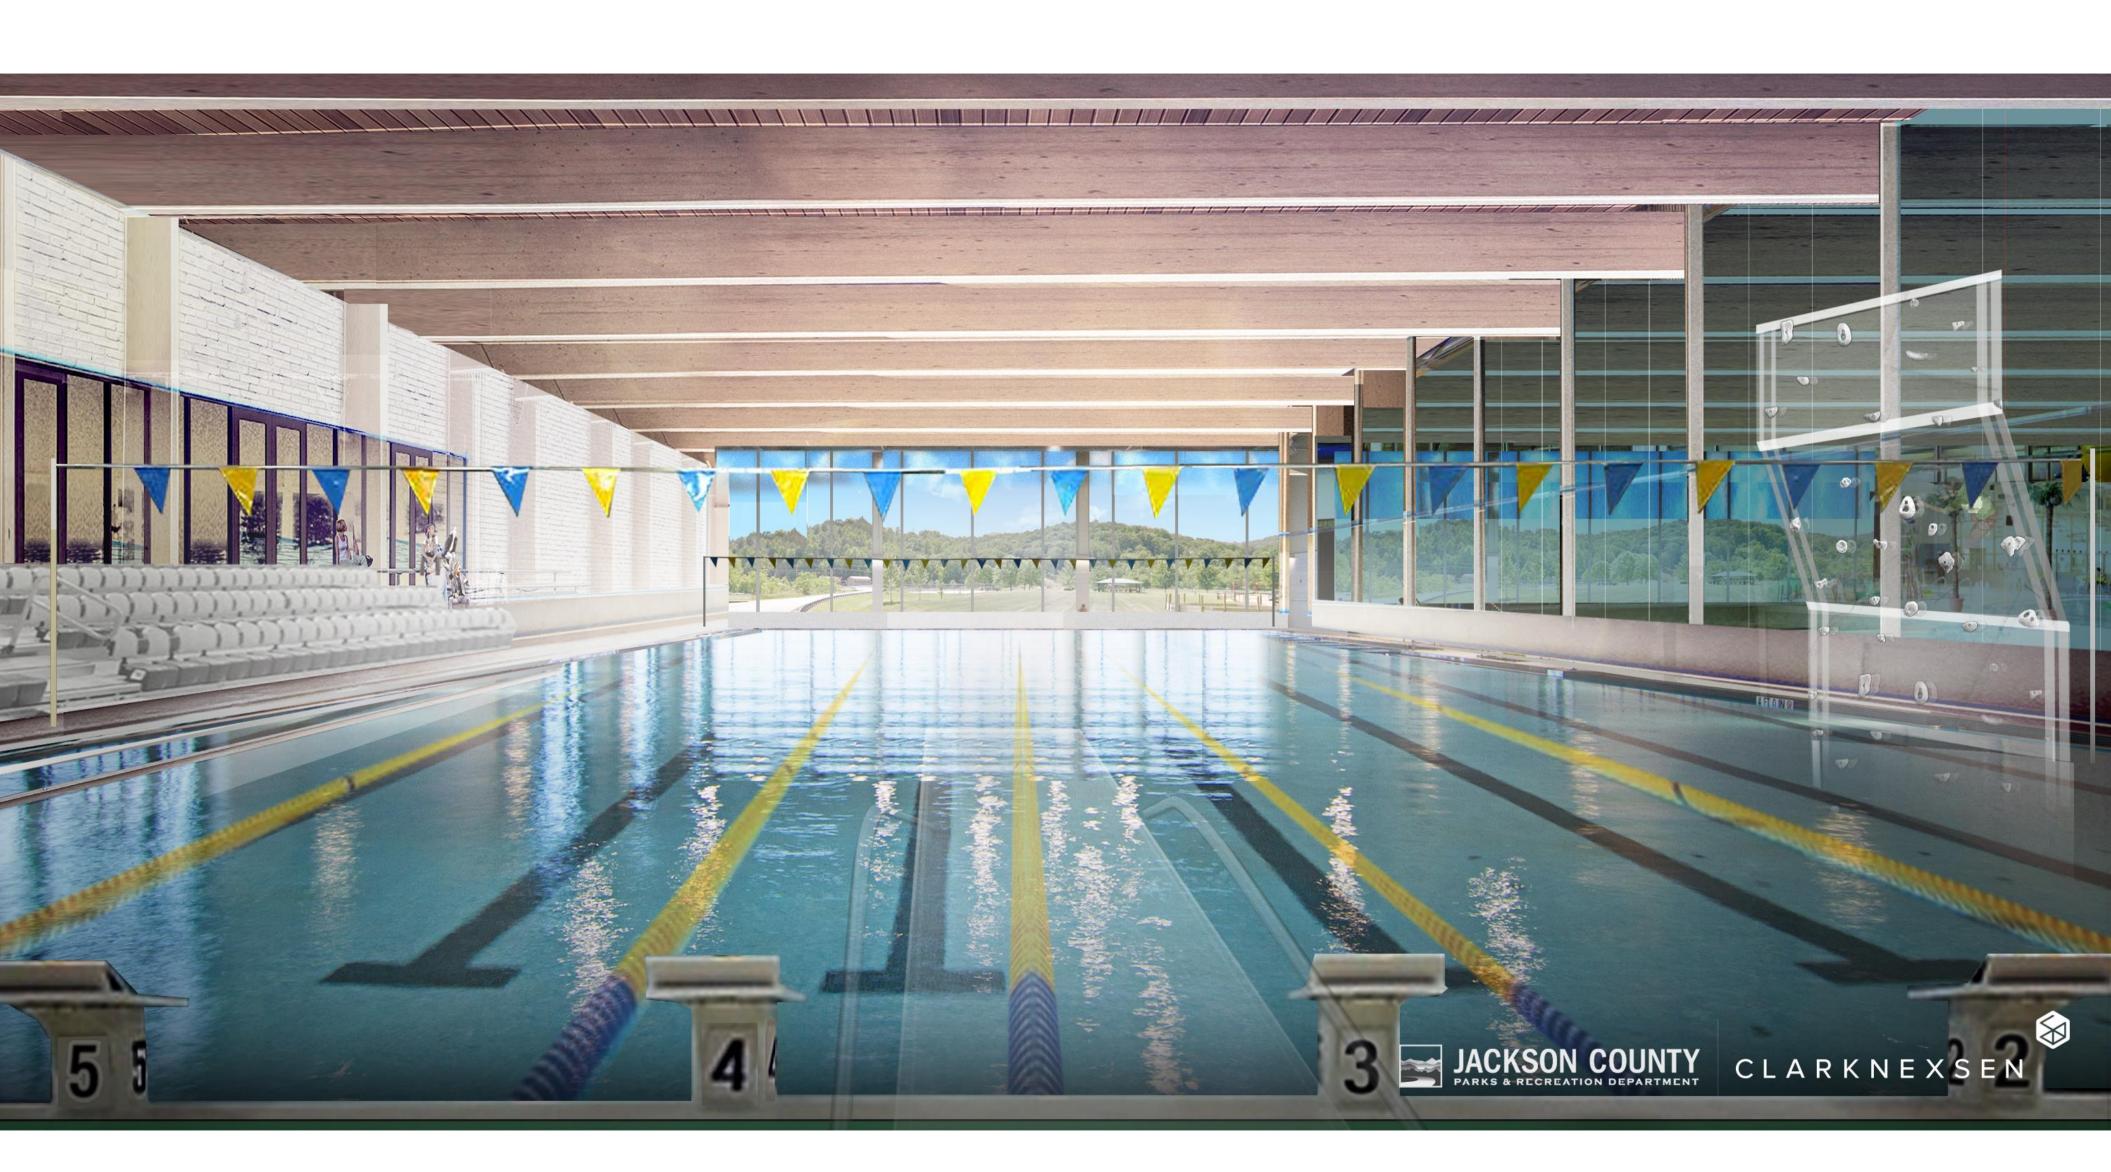

LEISURE POOL : VOLLEYBALL, VORTEX SLIDE, AND SPLASH PAD

COMPETITION POOL: 6 LANES AT 25 YARDS WITH AN ACCESSIBLE RAMP

• The second option places the aquatics facility to the north of the rec center.

- The second option places the aquatics facility to the north of the rec center.
- Similarly to option A the facility will house locker rooms, a competition seating deck, party room spaces, offices and adequate support spaces. It would also have a redesigned entry and front "face" from the road.