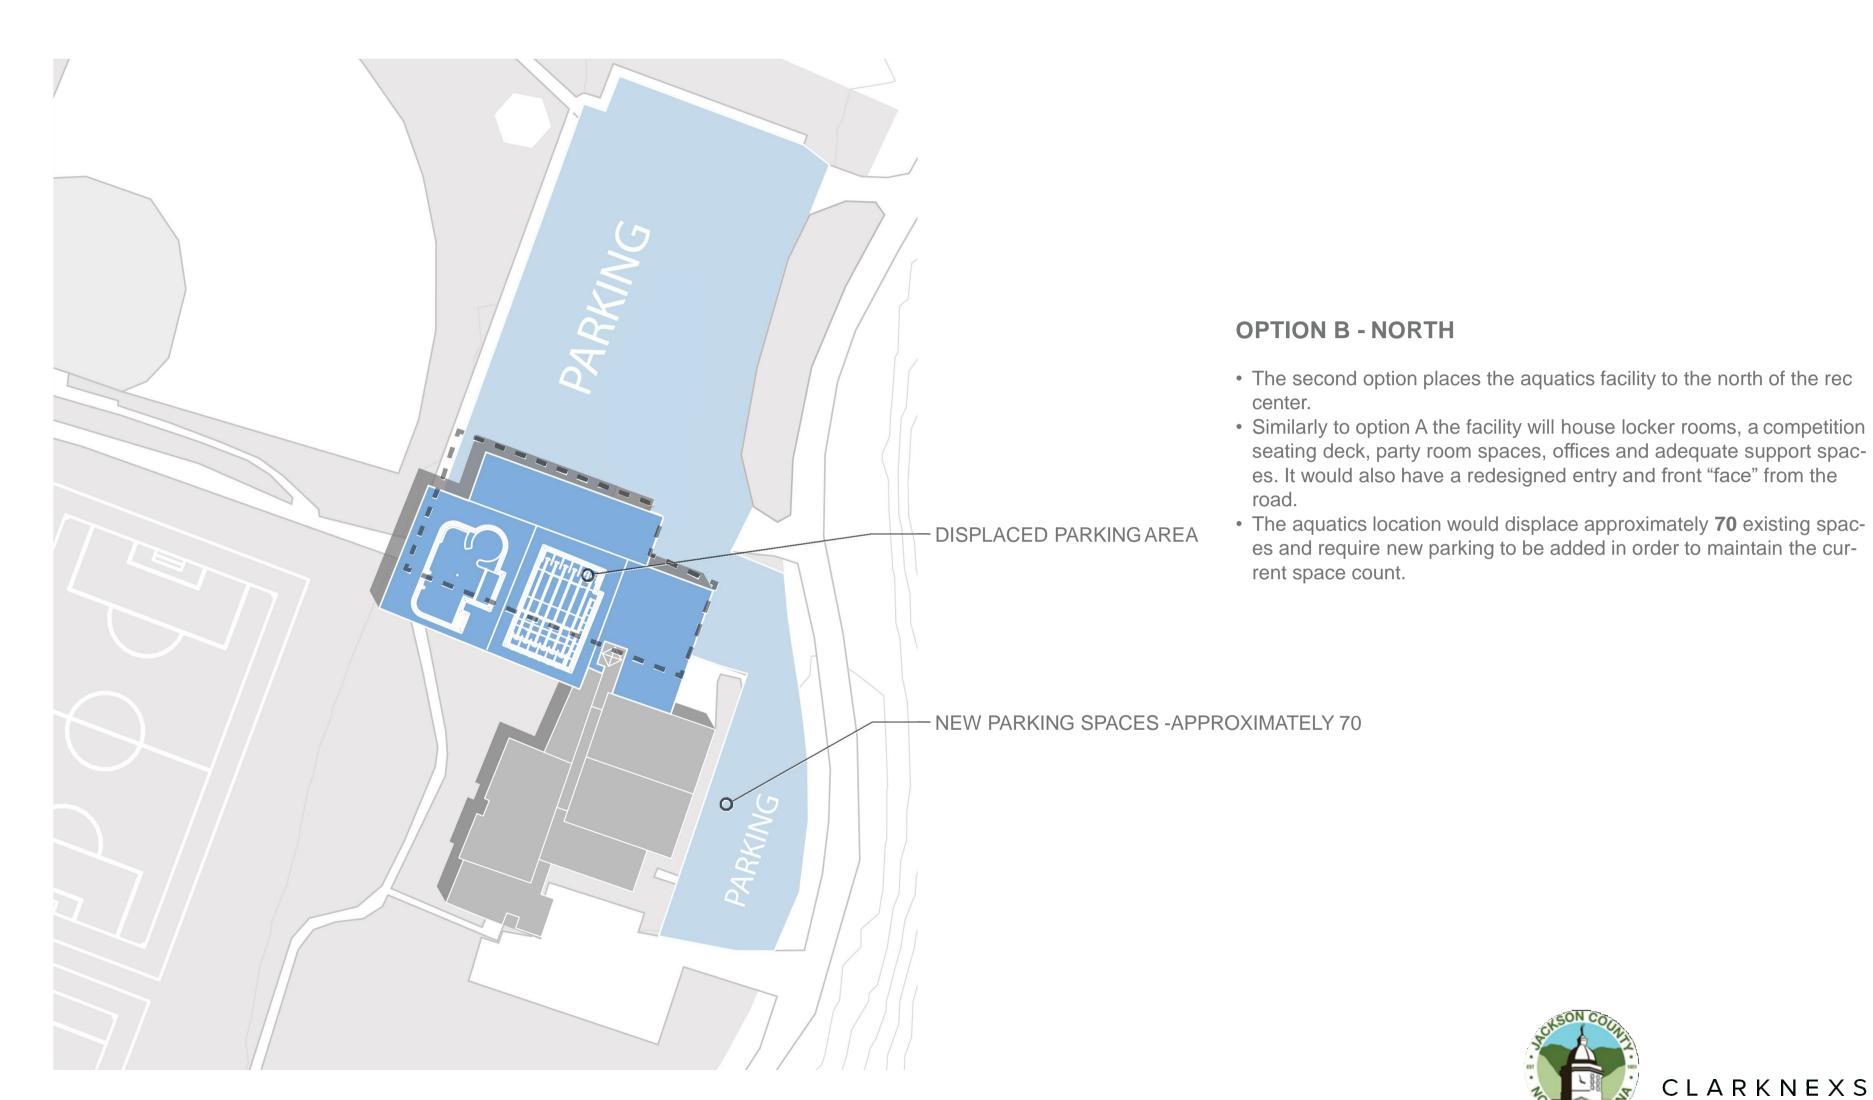

LEISURE POOL : VOLLEYBALL, VORTEX SLIDE, AND SPLASH PAD

COMPETITION POOL: 6 LANES AT 25 YARDS WITH AN ACCESSIBLE RAMP

• The second option places the aquatics facility to the north of the rec center.

- The second option places the aquatics facility to the north of the rec center.
- Similarly to option A the facility will house locker rooms, a competition seating deck, party room spaces, offices and adequate support spaces. It would also have a redesigned entry and front "face" from the road.

- The second option places the aquatics facility to the north of the rec center.
- Similarly to option A the facility will house locker rooms, a competition seating deck, party room spaces, offices and adequate support spaces. It would also have a redesigned entry and front "face" from the road.
- The aquatics location would displace approximately 70 existing spaces and require new parking to be added in order to maintain the current space count.
- Visitor circulation would have one access point for both facilities.

- The second option places the aquatics facility to the north of the rec center.
- Similarly to option A the facility will house locker rooms, a competition seating deck, party room spaces, offices and adequate support spaces. It would also have a redesigned entry and front "face" from the road.
- The aquatics location would displace approximately **70** existing spaces and require new parking to be added in order to maintain the current space count.
- Visitor circulation would have one access point for both facilities.
- Positioning the pools along an east-to-west axis with southern facing exposer takes advantage of the solar orientation and frames a view of the park and mountains. Much like option A this allows for a visual connection between the new facility and existing exterior spaces.

- The second option places the aquatics facility to the north of the rec center.
- Similarly to option A the facility will house locker rooms, a competition seating deck, party room spaces, offices and adequate support spaces. It would also have a redesigned entry and front "face" from the road.
- The aquatics location would displace approximately 70 existing spaces and require new parking to be added in order to maintain the current space count.
- Visitor circulation would have one access point for both facilities.
- Positioning the pools along an east-to-west axis with southern facing exposer takes advantage of the solar orientation and frames a view of the park and mountains. Much like option A this allows for a visual connection between the new facility and existing exterior spaces.
- Exterior spaces can be created adjacent to the pools and the park.