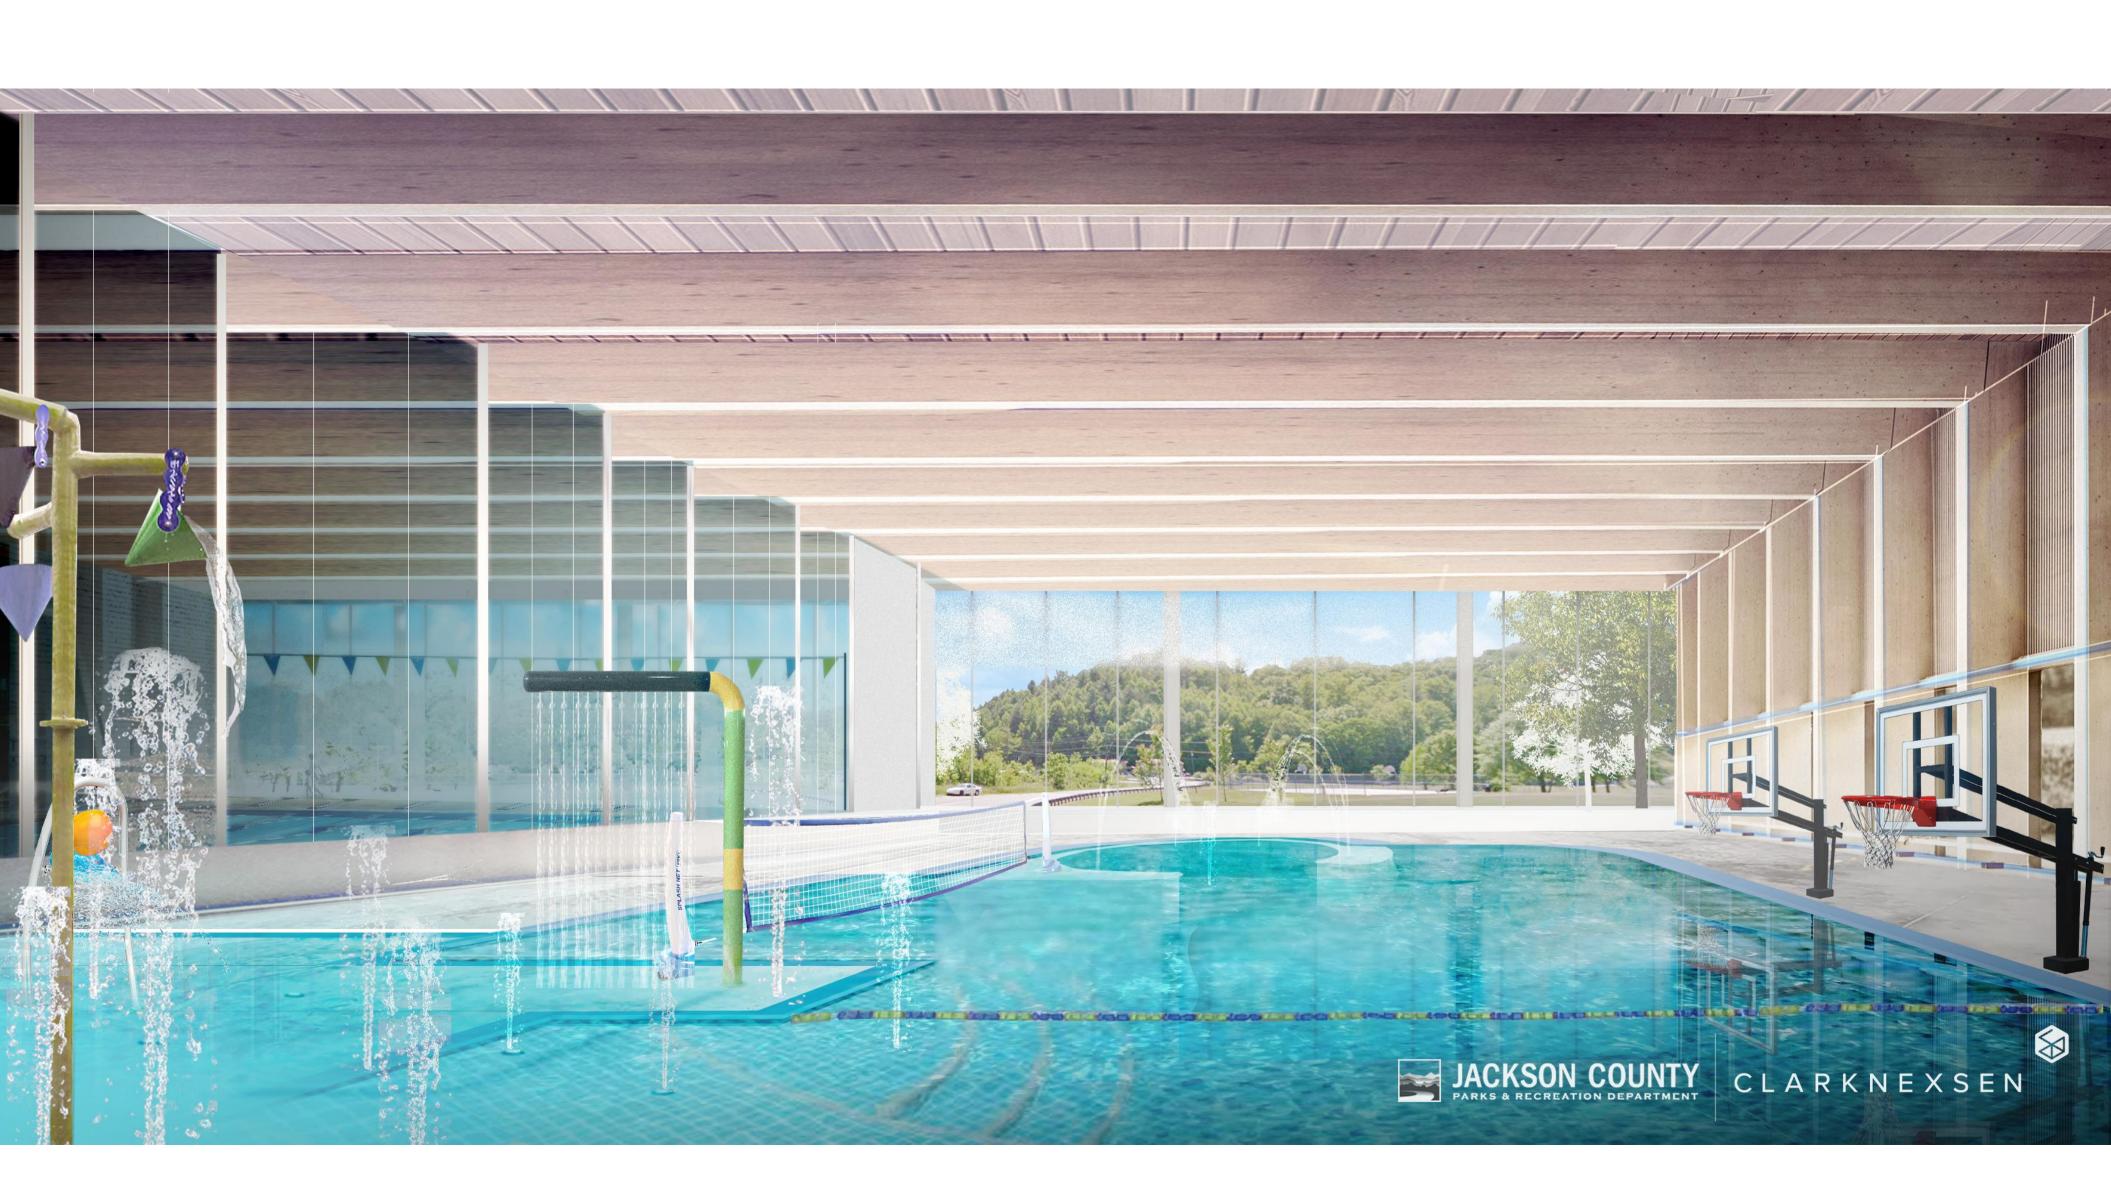

LEISURE POOL : VOLLEYBALL, VORTEX SLIDE, AND SPLASH PAD

COMPETITION POOL: 6 LANES AT 25 YARDS WITH AN ACCESSIBLE RAMP

• The second option places the aquatics facility to the north of the rec center.

- The second option places the aquatics facility to the north of the rec center.
- Similarly to option A the facility will house locker rooms, a competition seating deck, party room spaces, offices and adequate support spaces. It would also have a redesigned entry and front "face" from the road.