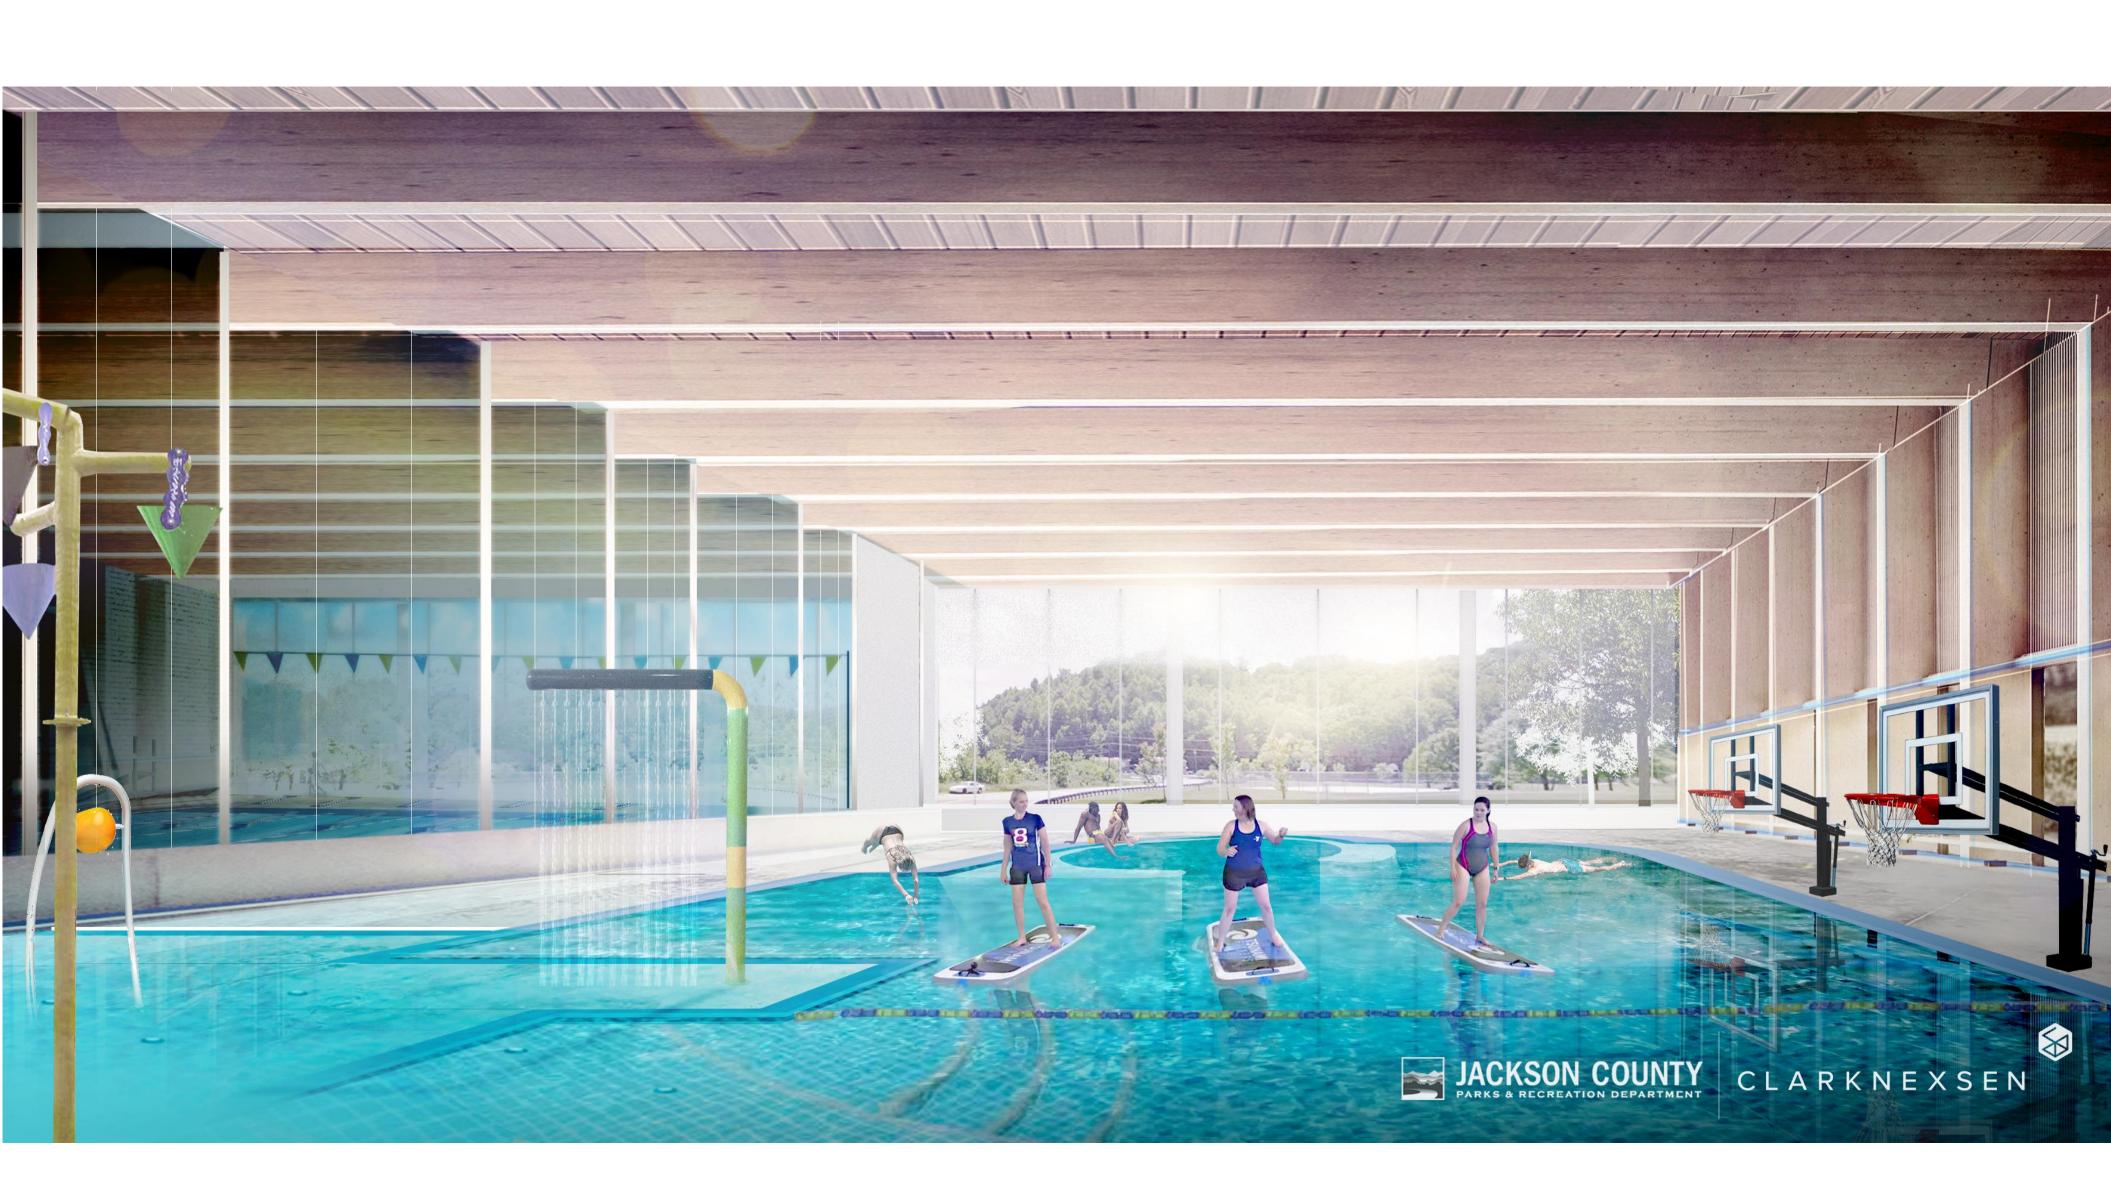

LEISURE POOL : VOLLEYBALL, VORTEX SLIDE, AND SPLASH PAD

COMPETITION POOL: 6 LANES AT 25 YARDS WITH AN ACCESSIBLE RAMP

• The second option places the aquatics facility to the north of the rec center.

- The second option places the aquatics facility to the north of the rec center.
- Similarly to option A the facility will house locker rooms, a competition seating deck, party room spaces, offices and adequate support spaces. It would also have a redesigned entry and front "face" from the road.