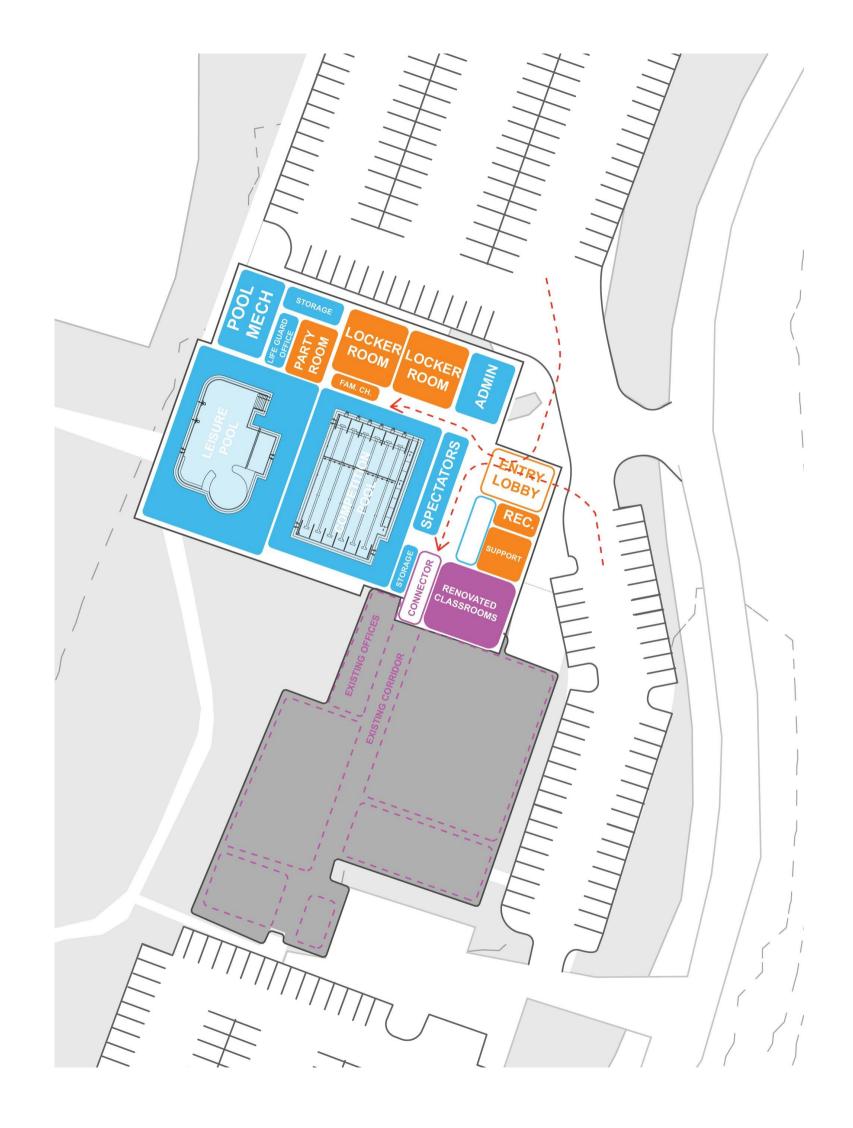

# **OPTION B - NORTH - ADJACENCY DIAGRAM**

• The displaced parking is replaced and added to the east and south of the existing rec center.

# **OPTION B - NORTH - PROGRAM STUDY**

- The displaced parking is replaced and added to the east and south of the existing rec center.
- Views from aquatics center are directed toward the south and west keeping a visual connection to the park and optimizing solar orientations.

# **OPTION B - NORTH - ENTRY**

- The displaced parking is replaced and added to the east and south of the existing rec center.
- Views from aquatics center are directed toward the south and west keeping a visual connection to the park and optimizing solar orientations.
- A new clear and central entry is established.

#### **OPTION B - NORTH - CIRCULATION**

- The displaced parking is replaced and added to the east and south of the existing rec center.
- Views from aquatics center are directed toward the south and west keeping a visual connection to the park and optimizing solar orientations.
- A new clear and central entry is established.
- Circulation through the new entry to the rec center or to the aquatics center