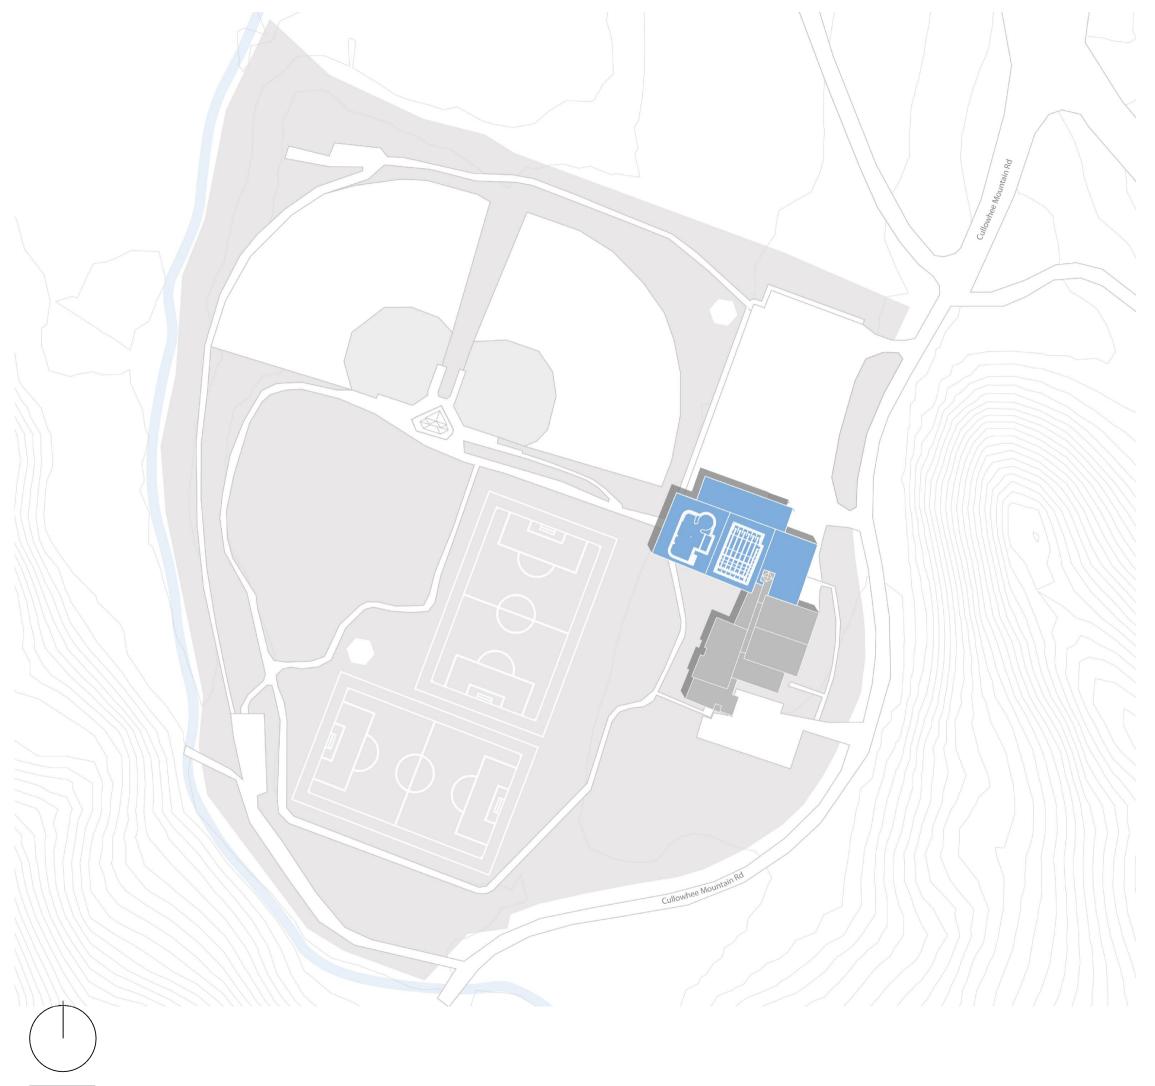

#### SITE CONSIDERATIONS

- EXISTING ENTRY SEQUENCE AND APPROACH
- VIEWS OF MOUNTAINS AND PARKAREAS
- ADJACENCY TO EXISTING RECREATION CENTER
- TOPOGRAPHY AND PROPERTY LINE CONSTRAINTS
- VEHICULAR CIRCULATION
- CONNECTION TO EXISTING PARK AMMENITIES
- SITE PLACEMENT THAT ADDRESSES SOLAR HEAT GAIN AND NATURAL DAYLIGHTING