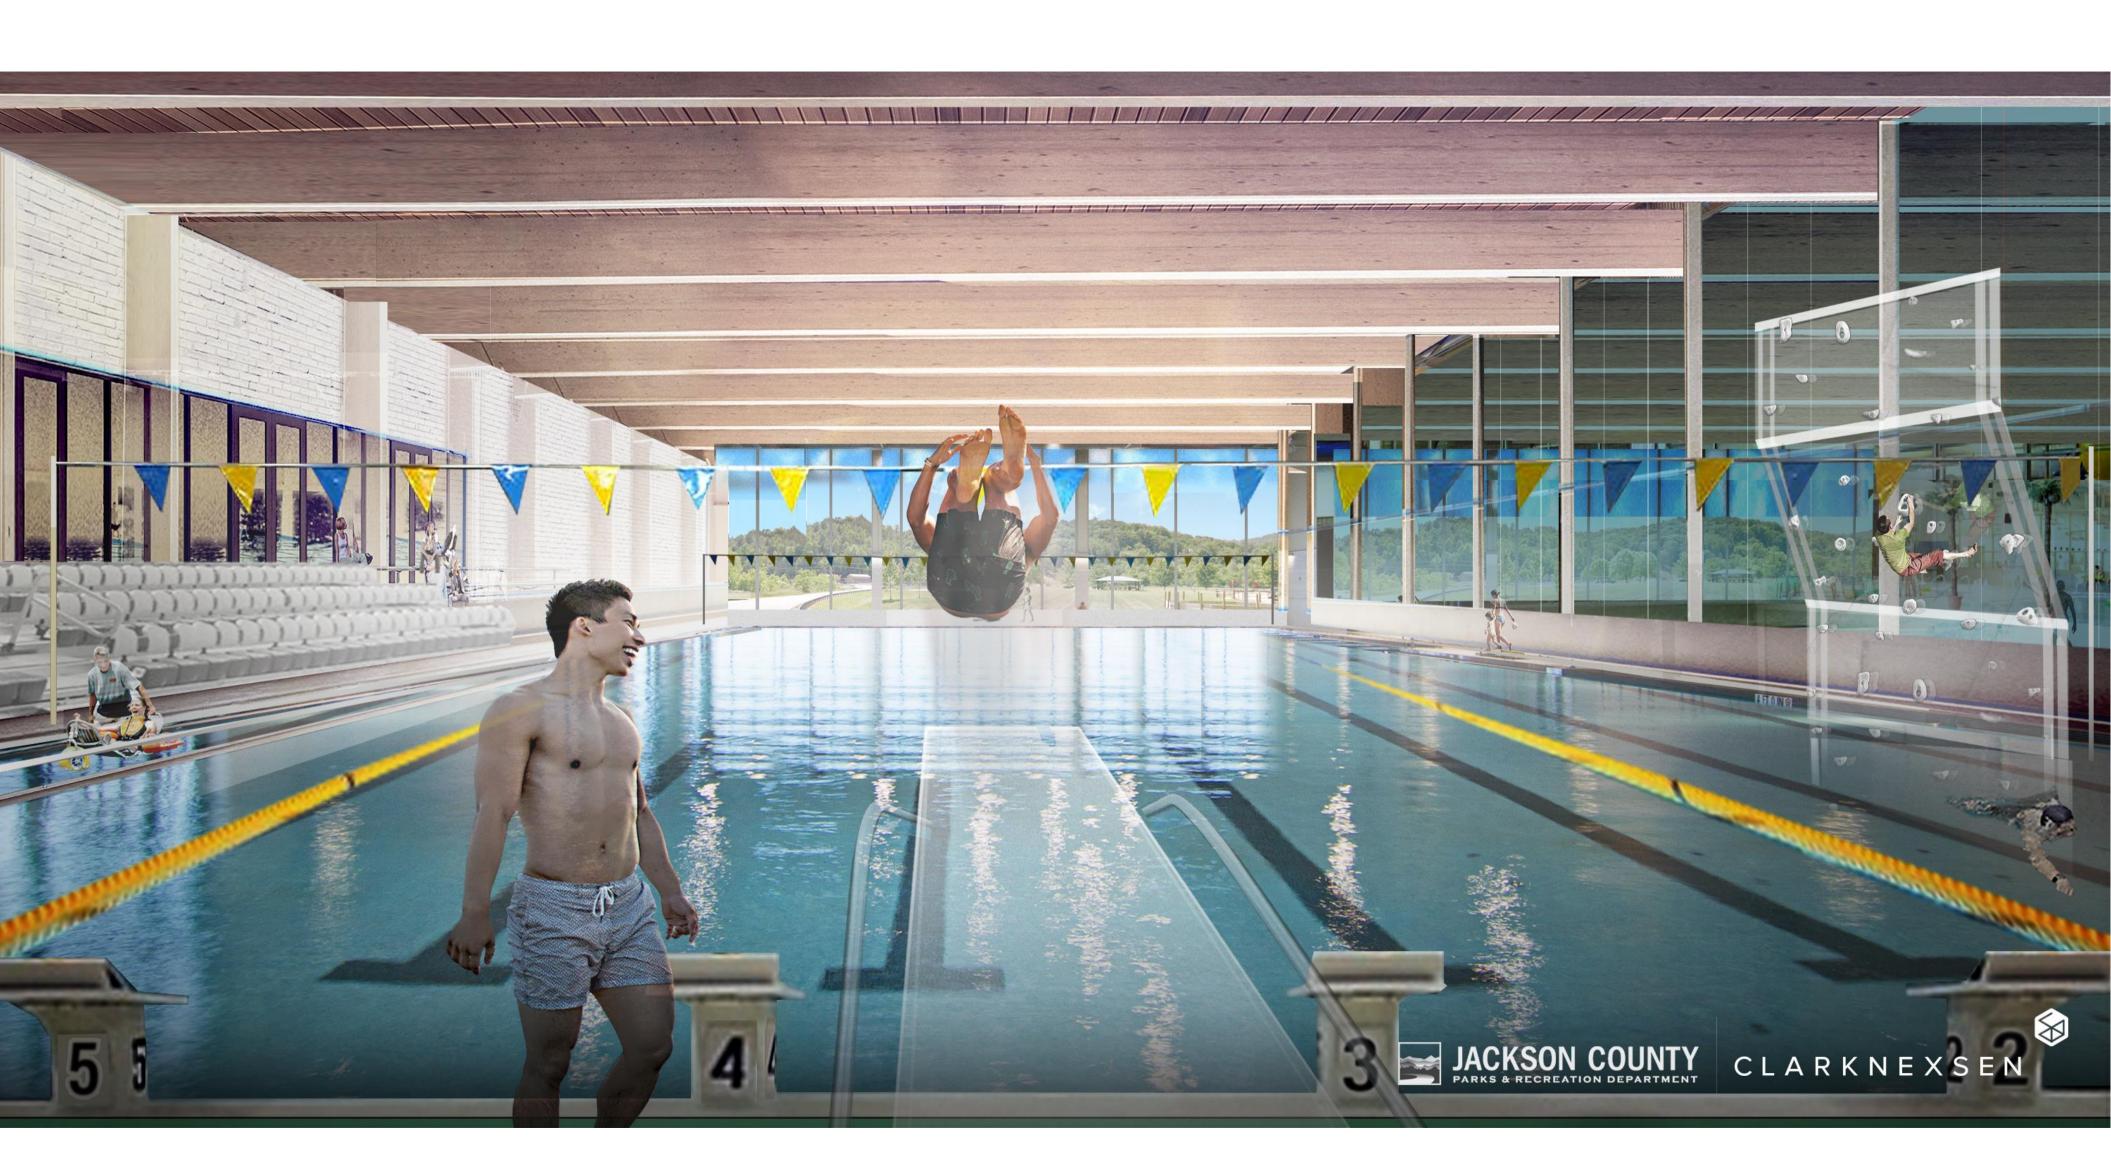

LEISURE POOL : VOLLEYBALL, VORTEX SLIDE, AND SPLASH PAD

COMPETITION POOL: 6 LANES AT 25 YARDS WITH AN ACCESSIBLE RAMP

• The second option places the aquatics facility to the north of the rec center.

- The second option places the aquatics facility to the north of the rec center.
- Similarly to option A the facility will house locker rooms, a competition seating deck, party room spaces, offices and adequate support spaces. It would also have a redesigned entry and front "face" from the road.