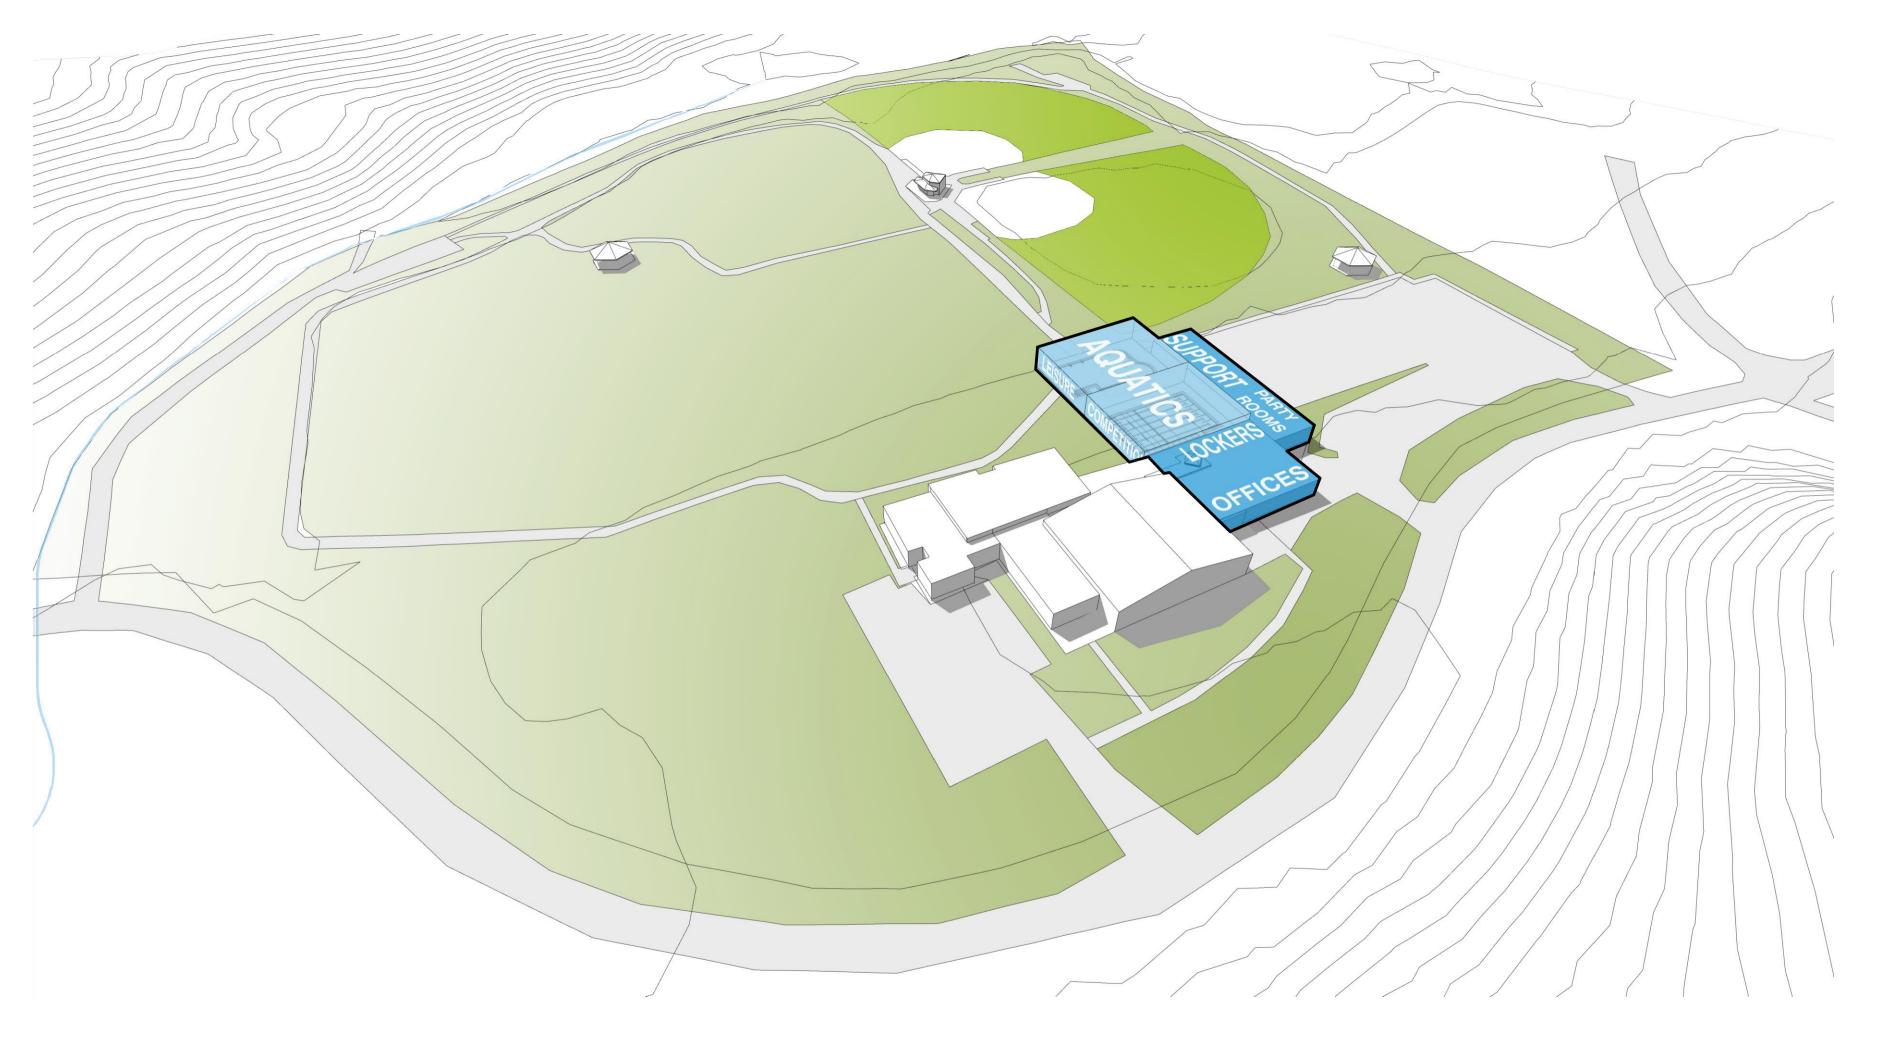

# **OPTION B - NORTH - PROGRAM STUDY**

- The displaced parking is replaced and added to the east and south of the existing rec center.
- Views from aquatics center are directed toward the south and west keeping a visual connection to the park and optimizing solar orientations.