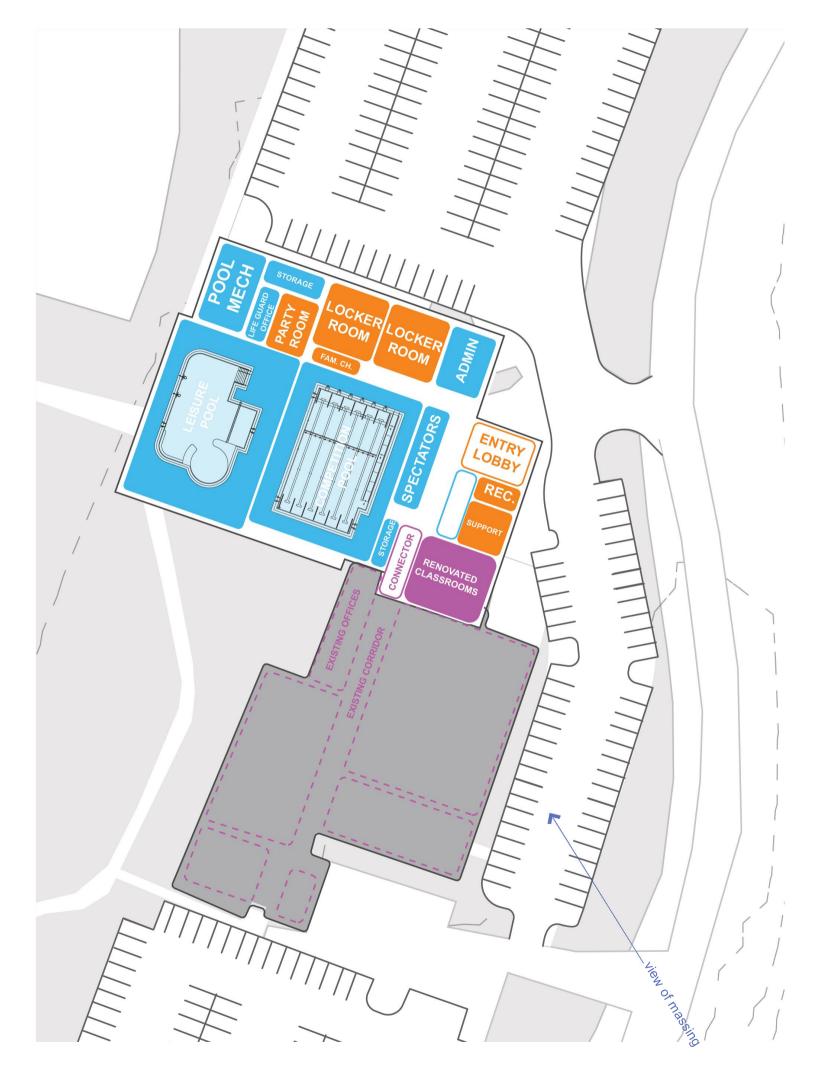

# **OPTION B - NORTH - ADJACENCY DIAGRAM**

• The displaced parking is replaced and added to the east and south of the existing rec center.

# **OPTION B - NORTH - PROGRAM STUDY**

- The displaced parking is replaced and added to the east and south of the existing rec center.
- Views from aquatics center are directed toward the south and west keeping a visual connection to the park and optimizing solar orientations.

# **OPTION B - NORTH - ENTRY**

- The displaced parking is replaced and added to the east and south of the existing rec center.
- Views from aquatics center are directed toward the south and west keeping a visual connection to the park and optimizing solar orientations.
- A new clear and central entry is established.

#### **OPTION B - NORTH - CIRCULATION**

- The displaced parking is replaced and added to the east and south of the existing rec center.
- Views from aquatics center are directed toward the south and west keeping a visual connection to the park and optimizing solar orientations.
- A new clear and central entry is established.
- Circulation through the new entry to the rec center or to the aquatics center