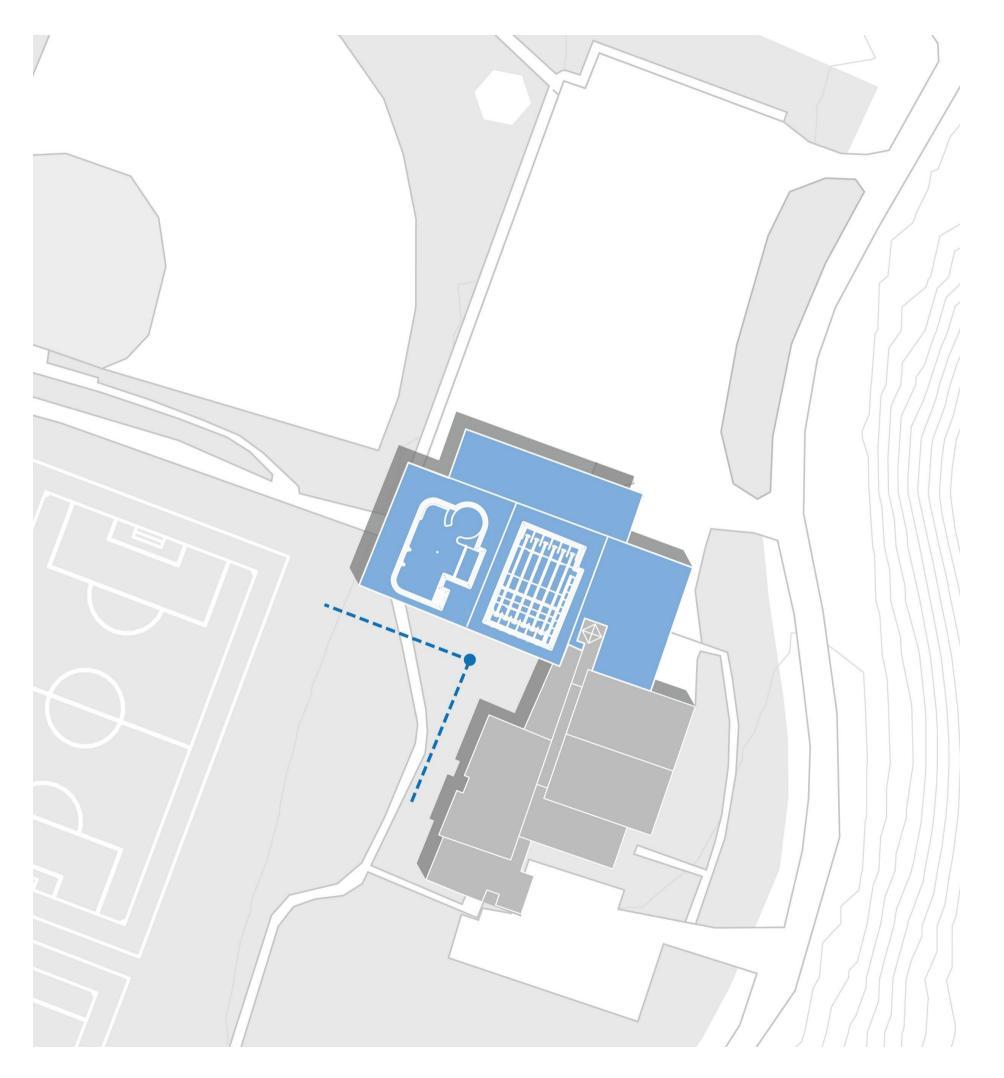

# **OPTION B - NORTH - ENTRY**

- The displaced parking is replaced and added to the east and south of the existing rec center.
- Views from aquatics center are directed toward the south and west keeping a visual connection to the park and optimizing solar orientations.
- A new clear and central entry is established.