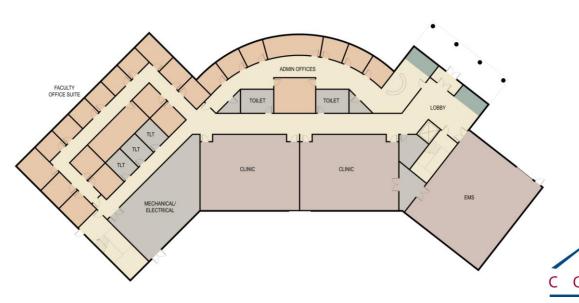

### Oaks Hall Renovation



# Oaks Hall Program and Faculty Space

Second Floor Plan



# New Maintenance Building

**Existing Maintenance Building** 







## New Maintenance Building



# Firing Range





### **Summit**





# Signage









## **Cost Projections**



# Cost Projections – New Health Sciences Building

| New Health Sciences Building                    |              |
|-------------------------------------------------|--------------|
| New Construction                                | \$13,125,000 |
| Contingency at 10%                              | \$1,312,500  |
| Construction Subtotal                           | \$14,437,500 |
| Fees & Expenses at approximately 13%            | \$1,876,500  |
| <b>Total Cost (without furniture/equipment)</b> | \$16,314,000 |



# Cost Projections – Balsam Renovation

| Balsam Renovation                        |             |
|------------------------------------------|-------------|
| Renovation                               | \$4,027,500 |
| Contingency at 10%                       | \$402,750   |
| Construction Subtotal                    | \$4,430,250 |
| Fees & Expenses at approximately 13%     | \$569,750   |
| Total Cost (without furniture/equipment) | \$5,000,000 |



## Cost Projections – New Library

| New Library                              |             |
|------------------------------------------|-------------|
| New Construction                         | \$3,752,500 |
| Contingency at 10%                       | \$375,250   |
| Construction Subtotal                    | \$4,127,750 |
| Fees & Exp