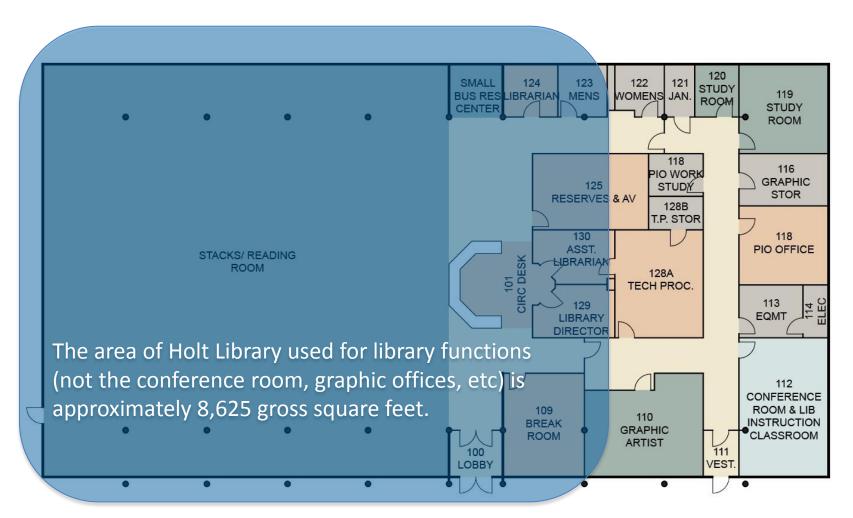

# Master Plan Report

### Jackson County January 2016

This presentation is a draft and the Final Master Plan is pending approval at the January 26, 2016 Board of Trustees meeting.



### Overview

- Master Plan Summary
- Buildings
- Signage
- Cost Projections



## Current Jackson Campus



# Hydrology





# Overall Campus Plan – Proposed Additions/Changes





# Buildings

- New Health Sciences Building
- Balsam Renovation
- New Library
- Existing Library Renovation
- Oaks Hall Renovation
- New Maintenance Building
- Firing Range
- Summit





# New Health Sciences Building



## Balsam Renovation – Existing 3rd



### Balsam Renovation – Proposed 3<sup>rd</sup> Floor



## Holt Library - Now





# New Library - New



# Existing Library Renovation – Workforce Innovations

**Current Floor Plan** 





# Existing Library Renovation – Workforce Innovations

Proposed Floor Plan





### Oaks Hall Renovation



### Oaks Hall Renovation



# Oaks Hall Program and Faculty Space

Second Floor Plan



# New Maintenance Building

**Existing Maintenance Building** 







## New Maintenance Building



# Firing Range





### **Summit**





# Signage









## **Cost Projections**



# Cost Projections – New Health Sciences Building

| New Health Sciences Building                    |              |
|-------------------------------------------------|--------------|
| New Construction                                | \$13,125,000 |
| Contingency at 10%                              | \$