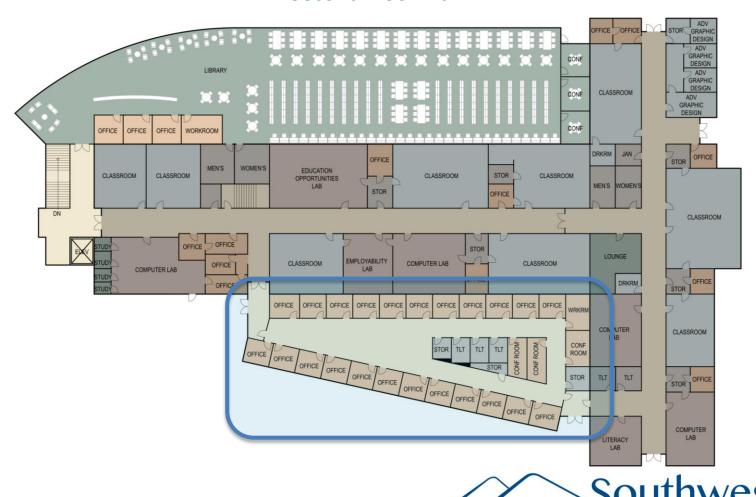

# Existing Library Renovation – Workforce Innovations

**Current Floor Plan** 

# Existing Library Renovation – Workforce Innovations

Proposed Floor Plan