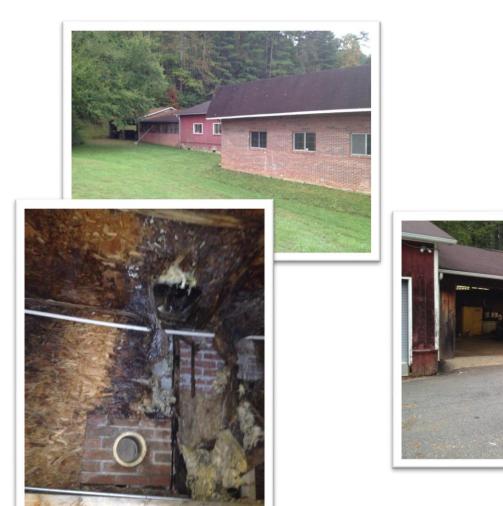

ckson Campus



# Hydrology





# Overall Campus Plan – Proposed Additions/Changes





# Buildings

- New Health Sciences Building
- Balsam Renovation
- New Library
- Existing Library Renovation
- Oaks Hall Renovation
- New Maintenance Building
- Firing Range
- Summit





# New Health Sciences Building



## Balsam Renovation – Existing 3rd



### Balsam Renovation – Proposed 3<sup>rd</sup> Floor



## Holt Library - Now





# New Library - New



# Existing Library Renovation – Workforce Innovations

**Current Floor Plan** 





# Existing Library Renovation – Workforce Innovations

Proposed Floor Plan





### Oaks Hall Renovation



### Oaks Hall Renovation



# Oaks Hall Program and Faculty Space

Second Floor Plan



# New Maintenance Building

**Existing Maintenance Building** 







## New Maintenance Building



# Firing Range





### **Summit**





# Signage









## **Cost Projections**



# Cost Projections – New Health Sciences Building

| New Health Sciences Building                    |              |
|-------------------------------------------------|--------------|
| New Construction                                | \$13,125,000 |
| Contingency at 10%                              | \$1,312,500  |
| Construction Subtotal                           | \$14,437,500 |
| Fees & Expenses at approximately 13%            | \$1,876,500  |
| <b>Total Cost (without furniture/equipment)</b> | \$16,314,000 |



# Cost Projections – Balsam Renovation

| Balsam Renovation                        |             |
|------------------------------------------|-----------