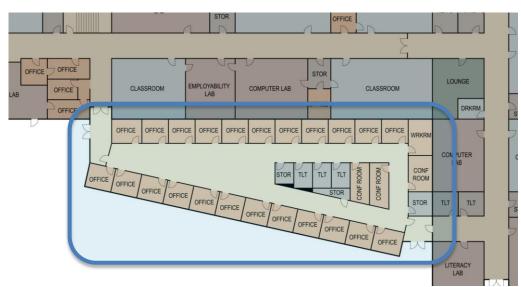

--------------------------|-------------|
| New Construction & Renovation            | \$1,473,000 |
| Contingency at 10%                       | \$147,300   |
| Construction Subtotal                    | \$1,620,300 |
| Fees & Expenses at approximately 13%     | \$210,700   |
| Total Cost (without furniture/equipment) | \$1,831,000 |





# Cost Projections – Program/Faculty Space

| Oaks Hall – Office Addition              |             |
|------------------------------------------|-------------|
| New Construction                         | \$810,000   |
| Contingency at 10%                       | \$81,000    |
| Construction Subtotal                    | \$891,000   |
| Fees & Expenses at approximately 13%     | \$115,000   |
| Total Cost (without furniture/equipment) | \$1,006,000 |





# Cost Projections – New Maintenance Building

| New Maintenance Building                        |           |
|-------------------------------------------------|-----------|
| New Construction                                | \$563,000 |
| Contingency at 10%                              | \$56,300  |
| Construction Subtotal                           | \$619,300 |
| Fees & Expenses at approximately 13%            | \$80,700  |
| <b>Total Cost (without furniture/equipment)</b> | \$700,000 |





#### Cost Projections – Summit

| Summit Renovation                        |                 |
|------------------------------------------|-----------------|
| Renovation                               | \$388,000       |
| Contingency at 10%                       | \$38,800        |
| Constructi