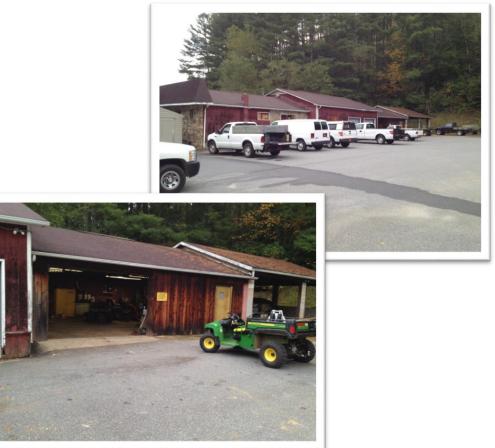

son Campus



# Hydrology





# Overall Campus Plan – Proposed Additions/Changes





# Buildings

- New Health Sciences Building
- Balsam Renovation
- New Library
- Existing Library Renovation
- Oaks Hall Renovation
- New Maintenance Building
- Firing Range
- Summit





# New Health Sciences Building



## Balsam Renovation – Existing 3rd



### Balsam Renovation – Proposed 3<sup>rd</sup> Floor



## Holt Library - Now





# New Library - New



# Existing Library Renovation – Workforce Innovations

**Current Floor Plan** 





# Existing Library Renovation – Workforce Innovations

Proposed Floor Plan





### Oaks Hall Renovation



### Oaks Hall Renovation



# Oaks Hall Program and Faculty Space

Second Floor Plan



# New Maintenance Building

**Existing Maintenance Building** 







## New Maintenance Building



# Firing Range





### **Summit**





# Signage









## **Cost Projections**



# Cost Projections – New Health Sciences Building

| New Health Sciences Building                    |              |
|-------------------------------------------------|--------------|
| New Construction                                | \$13,125,000 |
| Contingency at 10%                              | \$1,312,500  |
| Construction Subtotal                           | \$14,437,500 |
| Fees & Expenses at approximately 13%            | \$1,876,500  |
| <b>Total Cost (without furniture/equipment)</b> | \$16,314,000 |



# Cost Projections – Balsam Renovation

| Balsam Renovation                        |             |
|------------------------------------------|-------------