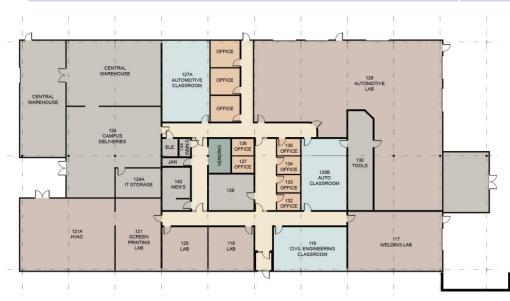

| New Construction                                | \$563,000 |
| Contingency at 10%                              | \$56,300  |
| Construction Subtotal                           | \$619,300 |
| Fees & Expenses at approximately 13%            | \$80,700  |
| <b>Total Cost (without furniture/equipment)</b> | \$700,000 |





#### Cost Projections – Summit

| Summit Renovation                        |                 |
|------------------------------------------|-----------------|
| Renovation                               | \$388,000       |
| Contingency at 10%                       | \$38,800        |
| Construction Subtotal                    | \$426,800       |
| Fees & Expenses at approximately 13%     | <u>\$55,200</u> |
| Total Cost (without furniture/equipment) | \$482,000       |





# Cost Projections - Signage

| Signage                                |           |
|----------------------------------------|-----------|
| Webster Rd/College Dr Primary Entrance | \$30,000  |
| Connector Road Primary Entrance        | \$40,000  |
| Burrell Entrance Primary Entrance      | \$30,000  |
| Monumentation Signage Retaining Wall   | \$20,000  |
| Campus Wayfinding Signage              | \$90,000  |
| Fees                                   | \$40,000  |
| Total Cost                             | \$250,000 |



# **Cost Projections**

| Total Costs                              |                     |
|------------------------------------------|---------------------|
| New Health Sciences Building             | \$16,314,000        |
| Balsam Renovation