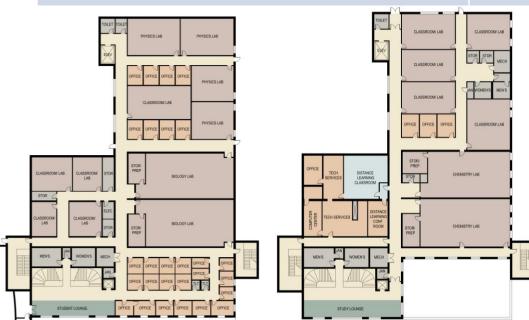

------|
| New Construction                                | \$13,125,000 |
| Contingency at 10%                              | \$1,312,500  |
| Construction Subtotal                           | \$14,437,500 |
| Fees & Expenses at approximately 13%            | \$1,876,500  |
| <b>Total Cost (without furniture/equipment)</b> | \$16,314,000 |



# Cost Projections – Balsam Renovation

| Balsam Renovation                        |             |
|------------------------------------------|-------------|
| Renovation                               | \$4,027,500 |
| Contingency at 10%                       | \$402,750   |
| Construction Subtotal                    | \$4,430,250 |
| Fees & Expenses at approximately 13%     | \$569,750   |
| Total Cost (without furniture/equipment) | \$5,000,000 |



## Cost Projections – New Library

| New Library                              |             |
|------------------------------------------|-------------|
| New Construction                         | \$3,752,500 |
| Contingency at 10%                       | \$375,250   |
| Construction Subtotal                    | \$4,127,750 |
| Fees & Expenses at approximately 13%     | \$535,520   |
| Total Cost (without furniture/equipment) | \$4,663,270 |





# Cost Projections – Existing Library Renovation for Workforce Innovations

| <b>Existing Library Renovation</b>       |                  |
|------------------------------------------|------------------|
| New Construction & Renovation            | \$805,450        |
| Contingency at 10%                       | \$80,545         |
| Constructio