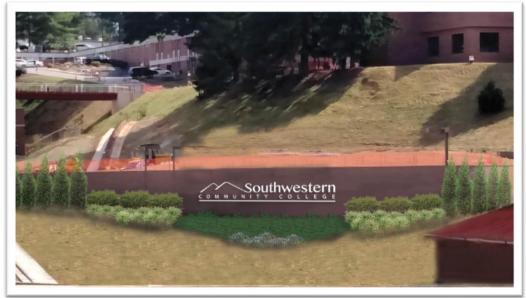

# Signage

# Cost Projections - Signage

| Signage                                |           |
|----------------------------------------|-----------|
| Webster Rd/College Dr Primary Entrance | \$30,000  |
| Connector Road Primary Entrance        | \$40,000  |
| Burrell Entrance Primary Entrance      | \$30,000  |
| Monumentation Signage Retaining Wall   | \$20,000  |
| Campus Wayfinding Signage              | \$90,000  |
| Fees                                   | \$40,000  |
| Total Cost                             | \$250,000 |