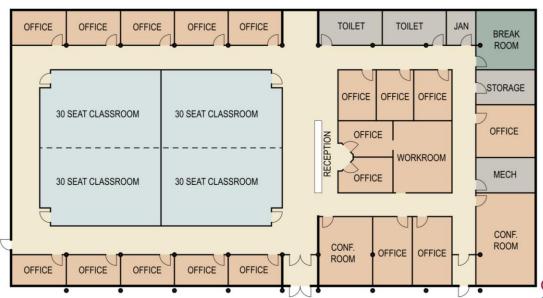

| \$3,752,500 |
| Contingency at 10%                       | \$375,250   |
| Construction Subtotal                    | \$4,127,750 |
| Fees & Expenses at approximately 13%     | \$535,520   |
| Total Cost (without furniture/equipment) | \$4,663,270 |





# Cost Projections – Existing Library Renovation for Workforce Innovations

| <b>Existing Library Renovation</b>       |                  |
|------------------------------------------|------------------|
| New Construction & Renovation            | \$805,450        |
| Contingency at 10%                       | \$80,545         |
| Construction Subtotal                    | \$885,995        |
| Fees & Expenses at approximately 13%     | <u>\$114,005</u> |
| Total Cost (without furniture/equipment) | \$1,000,000      |





#### Cost Projections – Oaks Hall Renovation

| Oaks Hall Renovation                     |             |
|------------------------------------------|-------------|
| New Construction & Renovation            | \$1,473,000 |
| Contingency at 10%                       | \$147,300   |
| Construction Subtotal                    | \$1,620,300 |
| Fees & Expenses at approximately 13%     | \$210,700   |
| Total Cost (without furniture/equipment) | \$1,831,000 |





# Cost Projections – Program/Faculty Space

| Oaks Hall – Office Addition              |             |
|------------------------------------------|-------------|
| New Construction                         | \$810,000   |
| Contingency at 10%                       | \$81,000    |
| Construction Subtotal                    | \$891,0