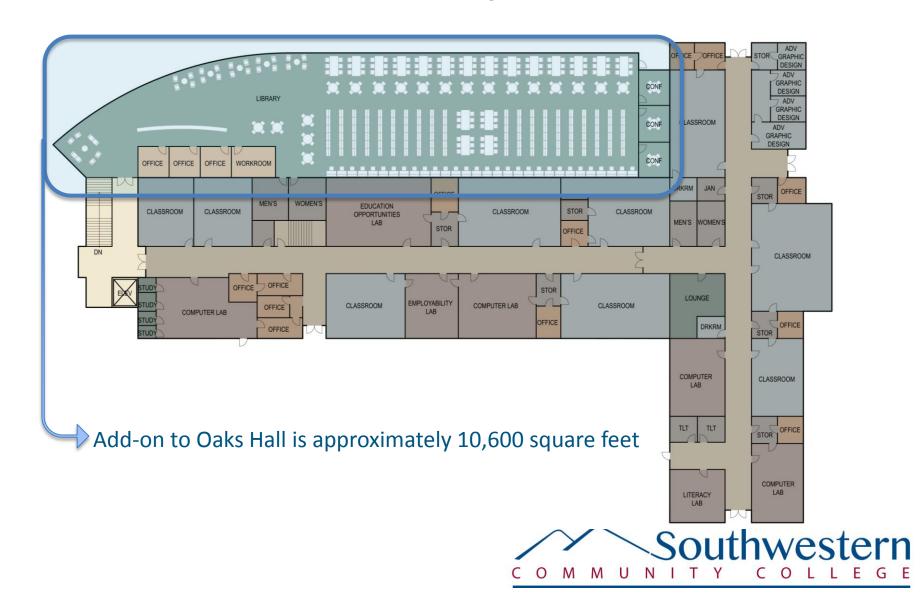

# Master Plan Report

### Jackson County January 2016

This presentation is a draft and the Final Master Plan is pending approval at the January 26, 2016 Board of Trustees meeting.



### Overview

- Master Plan Summary
- Buildings
- Signage
- Cost Projections



## Current Jackson Campus



# Hydrology





# Overall Campus Plan – Proposed Additions/Changes





# Buildings

- New Health Sciences Building
- Balsam Renovation
- New Library
- Existing Library Renovation
- Oaks Hall Renovation
- New Maintenance Building
- Firing Range
- Summit





# New Health Sciences Building



## Balsam Renovation – Existing 3rd



### Balsam Renovation – Proposed 3<sup>rd</sup> Floor



## Holt Library - Now





# New Library - New



# Existing Library Renovation – Workforce Innovations

**Current Floor Plan** 





# Existing Library Renovation – Workforce Innovations

Proposed Floor Plan





### Oaks Hall Renovation



### Oaks Hall Renovation



# Oaks Hall Program and Faculty Space

Second Floor Plan



# New Maintenance Building

**Existing Maintenance Building** 







## New Maintenance Building



# Firing Range





### **Summit**





# Signage









## **Cost Projections**



# Cost Projections – New Health Sciences Building

| New Health Sciences Building                    |              |
|-------------------------------------------------|--------------|
| New Construction                                | \$13,125,000 |
| Contingency at 10%                              | \$1,312,500  |
| Constructi