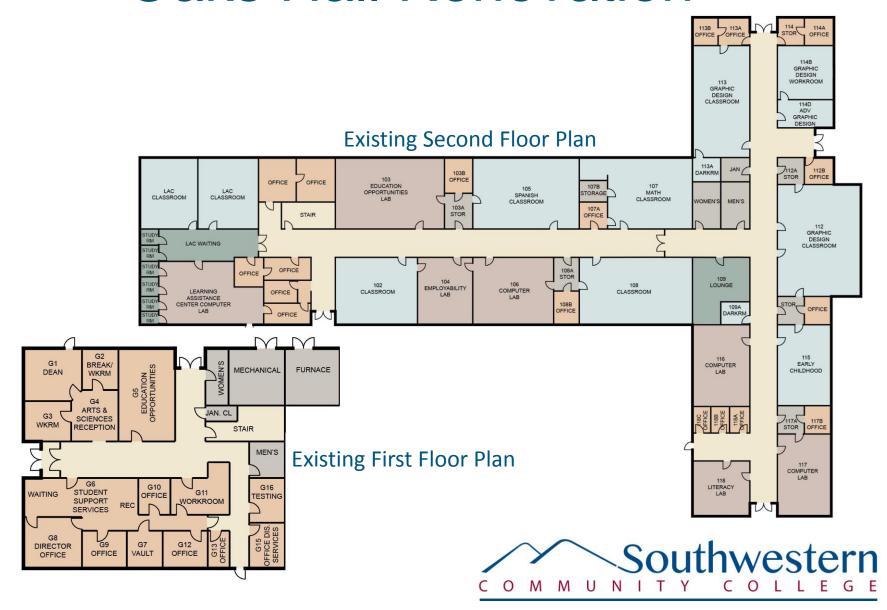

proval at the January 26, 2016 Board of Trustees meeting.



### Overview

- Master Plan Summary
- Buildings
- Signage
- Cost Projections



## Current Jackson Campus



# Hydrology





# Overall Campus Plan – Proposed Additions/Changes





# Buildings

- New Health Sciences Building
- Balsam Renovation
- New Library
- Existing Library Renovation
- Oaks Hall Renovation
- New Maintenance Building
- Firing Range
- Summit





# New Health Sciences Building



## Balsam Renovation – Existing 3rd



### Balsam Renovation – Proposed 3<sup>rd</sup> Floor



## Holt Library - Now





# New Library - New



# Existing Library Renovation – Workforce Innovations

**Current Floor Plan** 





# Existing Library Renovation – Workforce Innovations

Proposed Floor Plan





### Oaks Hall Renovation



### Oaks Hall Renovation



# Oaks Hall Program and Faculty Space

Second Floor Plan



# New Maintenance Building

**Existing Maintenance Building** 







## New Maintenance Building



# Firing Range





### **Summit**





# Signage









## **Cost Projections**



# Cost Projections – New Health Sciences Building

| New Health Sciences Building                    |              |
|-------------------------------------------------|--------------|
| New Construction                                | \$13,125,000 |
| Contingency at 10%                              | \$1,312,500  |
| Construction Subtotal                           | \$14,437,500 |
| Fees & Expenses at approximately 13%            | \$1,876,500  |
| <b>Total Cost (without furniture/equipment)</b> | \$16,314,000 |