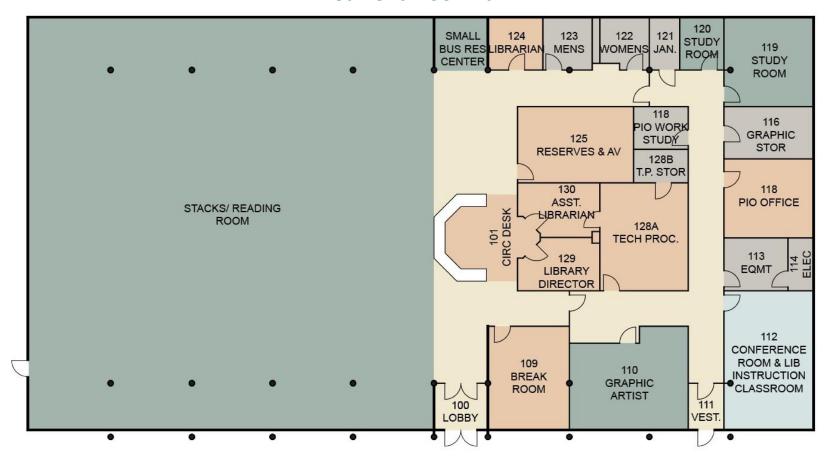

# Existing Library Renovation – Workforce Innovations

**Current Floor Plan** 

# Existing Library Renovation – Workforce Innovations

Proposed Floor Plan