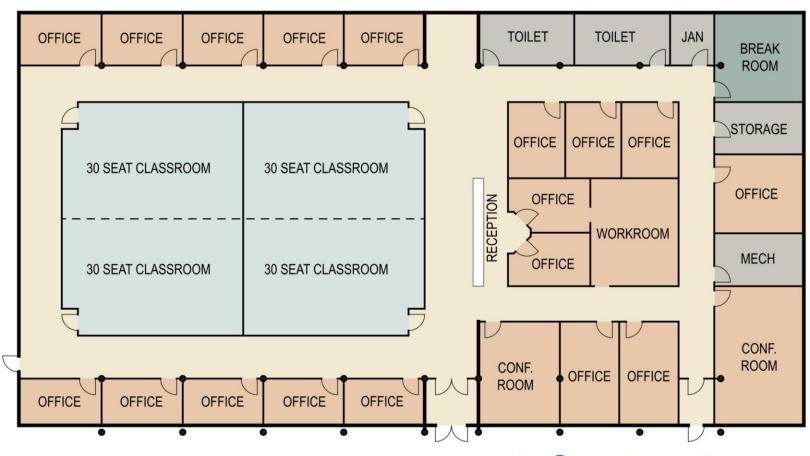

inal Master Plan is pending approval at the January 26, 2016 Board of Trustees meeting.



### Overview

- Master Plan Summary
- Buildings
- Signage
- Cost Projections



## Current Jackson Campus



# Hydrology





# Overall Campus Plan – Proposed Additions/Changes





# Buildings

- New Health Sciences Building
- Balsam Renovation
- New Library
- Existing Library Renovation
- Oaks Hall Renovation
- New Maintenance Building
- Firing Range
- Summit





# New Health Sciences Building



## Balsam Renovation – Existing 3rd



### Balsam Renovation – Proposed 3<sup>rd</sup> Floor



## Holt Library - Now





# New Library - New



# Existing Library Renovation – Workforce Innovations

**Current Floor Plan** 





# Existing Library Renovation – Workforce Innovations

Proposed Floor Plan





### Oaks Hall Renovation



### Oaks Hall Renovation



# Oaks Hall Program and Faculty Space

Second Floor Plan



# New Maintenance Building

**Existing Maintenance Building** 







## New Maintenance Building



# Firing Range





### **Summit**





# Signage









## **Cost Projections**



# Cost Projections – New Health Sciences Building

| New Health Sciences Building                    |              |
|-------------------------------------------------|--------------|
| New Construction                                | \$13,125,000 |
| Contingency at 10%                              | \$1,312,500  |
| Construction Subtotal                           | \$14,437,500 |
| Fees & Expenses at approximately 13%            | \$1,876,500  |
| <b>Total Cost (without furniture/equip