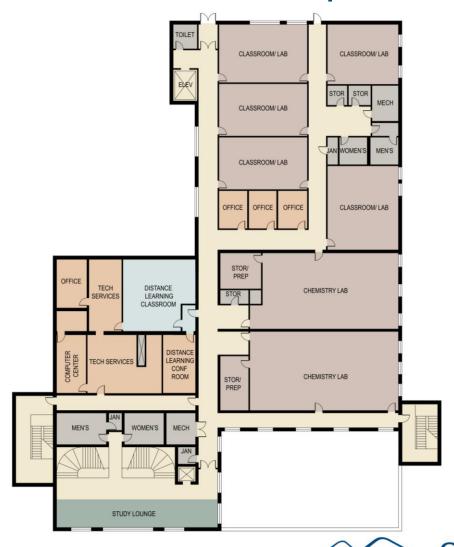

# Master Plan Report

### Jackson County January 2016

This presentation is a draft and the Final Master Plan is pending approval at the January 26, 2016 Board of Trustees meeting.



### Overview

- Master Plan Summary
- Buildings
- Signage
- Cost Projections



## Current Jackson Campus



# Hydrology





# Overall Campus Plan – Proposed Additions/Changes





# Buildings

- New Health Sciences Building
- Balsam Renovation
- New Library
- Existing Library Renovation
- Oaks Hall Renovation
- New Maintenance Building
- Firing Range
- Summit





# New Health Sciences Building



## Balsam Renovation – Existing 3rd



### Balsam Renovation – Proposed 3<sup>rd</sup> Floor



## Holt Library - Now





# New Library - New



# Existing Library Renovation – Workforce Innovations

**Current Floor Plan** 





# Existing Library Renovation – Workforce Innovations

Proposed Floor Plan





### Oaks Hall Renovation



### Oaks Hall Renovation



# Oaks Hall Program and Faculty Space

Second Floor Plan



# New Maintenance Building

**Existing Maintenance Building** 







## New Maintenance Building



# Firing Range





### **Summit**





# Signage









## **Cost Projections**



# Cost Projections – New Health Sciences Building

| New Health Sciences Building                    |              |
|-------------------------------------------------|--------------|
| New Construction                                | \$13,125,000 |
| Contingency at 10%