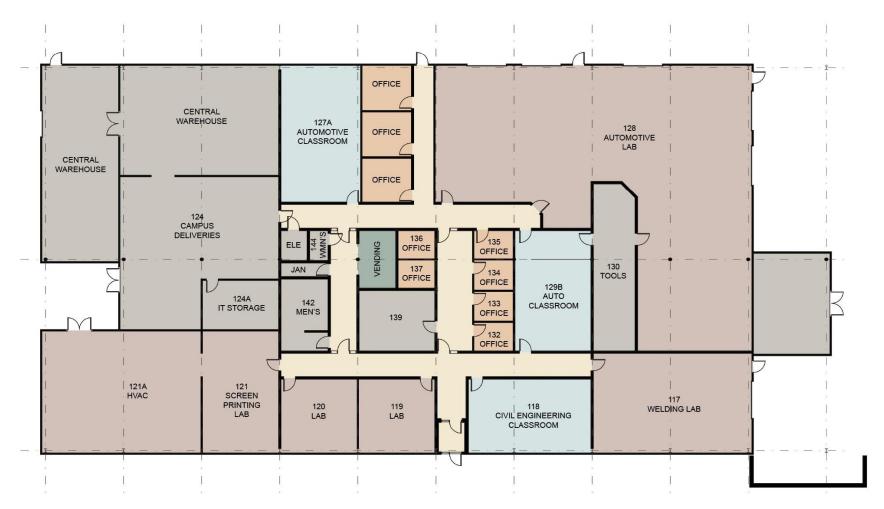

# Buildings

- New Health Sciences Building
- Balsam Renovation
- New Library
- Existing Library Renovation
- Oaks Hall Renovation
- New Maintenance Building
- Firing Range
- Summit