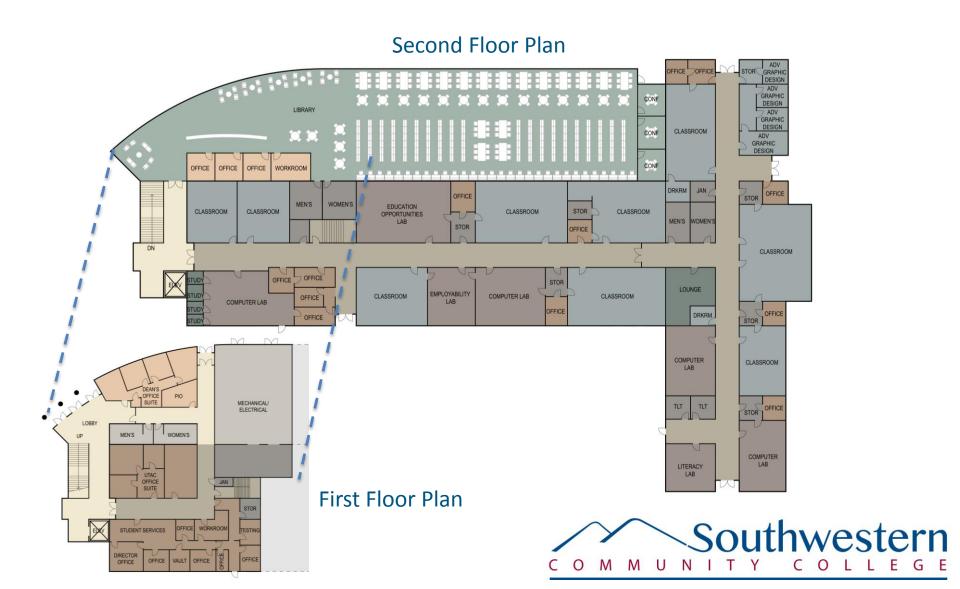

16 Board of Trustees meeting.



### Overview

- Master Plan Summary
- Buildings
- Signage
- Cost Projections



## Current Jackson Campus



# Hydrology





# Overall Campus Plan – Proposed Additions/Changes





# Buildings

- New Health Sciences Building
- Balsam Renovation
- New Library
- Existing Library Renovation
- Oaks Hall Renovation
- New Maintenance Building
- Firing Range
- Summit





# New Health Sciences Building



## Balsam Renovation – Existing 3rd



### Balsam Renovation – Proposed 3<sup>rd</sup> Floor



## Holt Library - Now





# New Library - New



# Existing Library Renovation – Workforce Innovations

**Current Floor Plan** 





# Existing Library Renovation – Workforce Innovations

Proposed Floor Plan





### Oaks Hall Renovation



### Oaks Hall Renovation



# Oaks Hall Program and Faculty Space

Second Floor Plan



# New Maintenance Building

**Existing Maintenance Building** 







## New Maintenance Building



# Firing Range





### **Summit**





# Signage









## **Cost Projections**



# Cost Projections – New Health Sciences Building

| New Health Sciences Building                    |              |
|-------------------------------------------------|--------------|
| New Construction                                | \$13,125,000 |
| Contingency at 10%                              | \$1,312,500  |
| Construction Subtotal                           | \$14,437,500 |
| Fees & Expenses at approximately 13%            | \$1,876,500  |
| <b>Total Cost (without furniture/equipment)</b> | \$16,314,000 |



# Cost Projections – Balsam