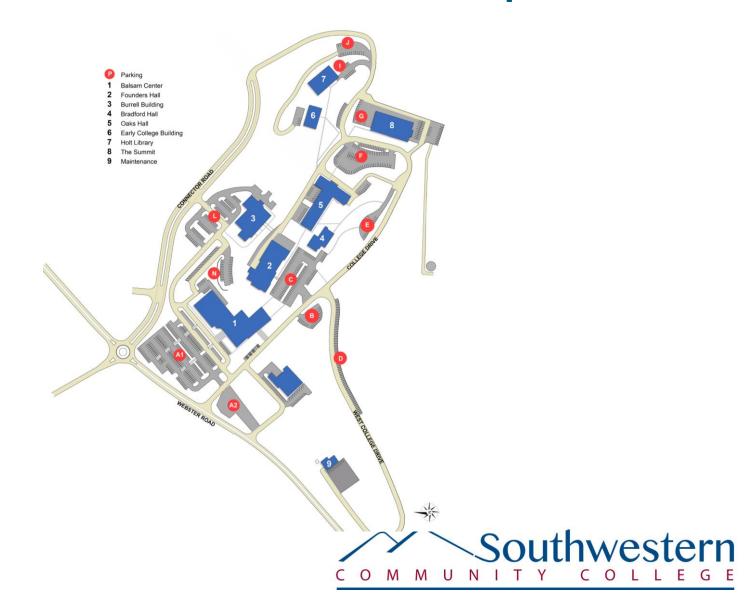

# Master Plan Report

### Jackson County January 2016

This presentation is a draft and the Final Master Plan is pending approval at the January 26, 2016 Board of Trustees meeting.



### Overview

- Master Plan Summary
- Buildings
- Signage
- Cost Projections



## Current Jackson Campus



# Hydrology





# Overall Campus Plan – Proposed Additions/Changes





# Buildings

- New Health Sciences Building
- Balsam Renovation
- New Library
- Existing Library Renovation
- Oaks Hall Renovation
- New Maintenance Building
- Firing Range
- Summit





# New Health Sciences Building



## Balsam Renovation – Existing 3rd



### Balsam Renovation – Proposed 3<sup>rd</sup> Floor



## Holt Library - Now





# New Library - New



# Existing Library Renovation – Workforce Innovations

**Current Floor Plan** 





# Existing Library Renovation – Workforce Innovations

Proposed Floor Plan





### Oaks Hall Renovation



### Oaks Hall Renovation



# Oaks Hall Program and Faculty Space

Second Floor Plan



# New Maintenance Building

**Existing Maintenance Building** 







## New M