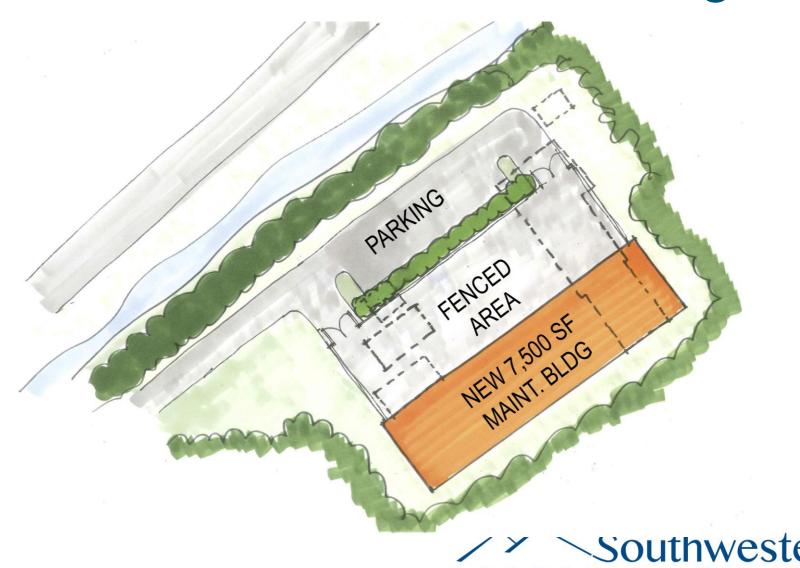

Overall Campus Plan – Proposed Additions/Changes





# Buildings

- New Health Sciences Building
- Balsam Renovation
- New Library
- Existing Library Renovation
- Oaks Hall Renovation
- New Maintenance Building
- Firing Range
- Summit





# New Health Sciences Building



## Balsam Renovation – Existing 3rd



### Balsam Renovation – Proposed 3<sup>rd</sup> Floor



## Holt Library - Now





# New Library - New



# Existing Library Renovation – Workforce Innovations

**Current Floor Plan** 





# Existing Library Renovation – Workforce Innovations

Proposed Floor Plan





### Oaks Hall Renovation



### Oaks Hall Renovation



# Oaks Hall Program and Faculty Space

Second Floor Plan



# New Maintenance Building

**Existing Maintenance Building** 







## New Maintenance Building



# Firing Range





### **Summit**





# Signage









## **Cost Projections**



# Cost Projections – New Health Sciences Building

| New Health Sciences Building                    |              |
|-------------------------------------------------|--------------|
| New Construction                                | \$13,125,000 |
| Contingency at 10%                              | \$1,312,500  |
| Construction Subtotal                           | \$14,437,500 |
| Fees & Expenses at approximately 13%            | \$1,876,500  |
| <b>Total Cost (without furniture/equipment)</b> | \$16,314,000 |



# Cost Projections – Balsam Renovation

| Balsam Renovation                        |             |
|------------------------------------------|-------------|
| Renovation