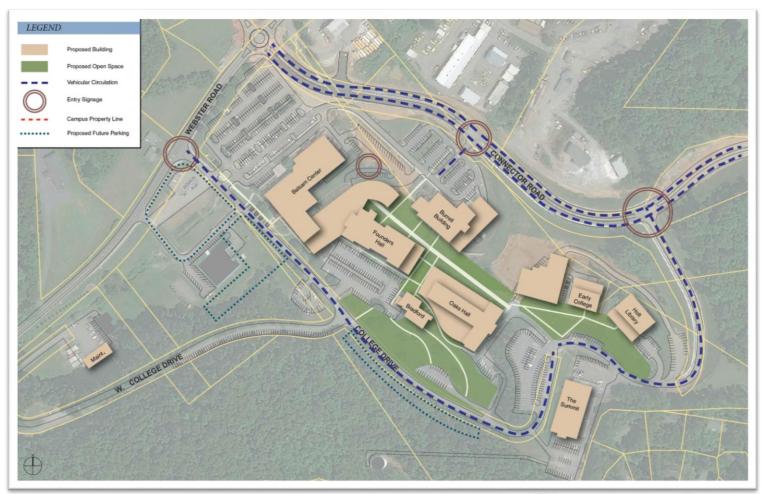

# Master Plan Report

### Jackson County January 2016

This presentation is a draft and the Final Master Plan is pending approval at the January 26, 2016 Board of Trustees meeting.



### Overview

- Master Plan Summary
- Buildings
- Signage
- Cost Projections



## Current Jackson Campus



# Hydrology





# Overall Campus Plan – Proposed Additions/Changes





# Buildings

- New Health Sciences Building
- Balsam Renovation
- New Library
- Existing Library Renovation
- Oaks Hall Renovation
- New Maintenance Building
- Firing Range
- Summit





# New Health Sciences Building



## Balsam Renovation – Existing 3rd



### Balsam Renovation – Proposed 3<sup>rd</sup> Floor



## Holt Library - Now





# New Library - New



# Existing Library Renovation – Workforce Innovations

**Current Floor Plan** 





# Existing Library Renovation – Workforce Innovations

Proposed Floor Plan





### Oaks Hall Renovation



### Oaks Hall Renovation



# Oaks Hall Program and Faculty Space

Second Floor Plan



# New Maintenance Building

**Existing Maintenance Building** 







## New Maintenance Building



# Firing Range





### **Summit**





# Signag