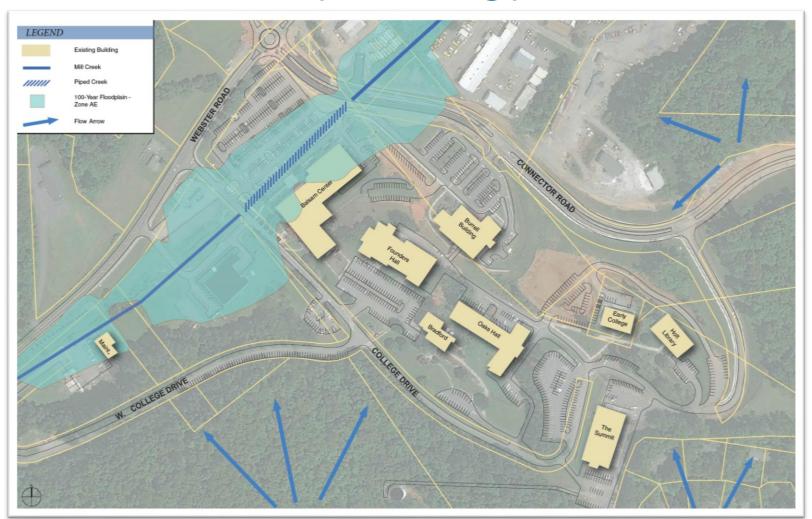

# Master Plan Report

### Jackson County January 2016

This presentation is a draft and the Final Master Plan is pending approval at the January 26, 2016 Board of Trustees meeting.



### Overview

- Master Plan Summary
- Buildings
- Signage
- Cost Projections



## Current Jackson Campus



# Hydrology





# Overall Campus Plan – Proposed Additions/Changes





# Buildings

- New Health Sciences Building
- Balsam Renovation
- New Library
- Existing Library Renovation
- Oaks Hall Renovation
- New Maintenance Building
- Firing Range
- Summit





# New Health Sciences Building



## Balsam Renovation – Existing 3rd



### Balsam Renovation – Proposed 3<sup>rd</sup> Floor



## Holt Library - Now





# New Library - New



# Existing Library Renovation – Workforce Innovations

**Current Floor Plan** 





# Existing Library Renovation – Workforce Innovations

Proposed Floor Plan





### Oaks Hall Renovation



### Oaks Hall Renovation



# Oaks Hall Program and Faculty Space

Second Floor Plan



# New Maintenance Building

**Existing Maintenance Building** 







## New Maintenance Buil