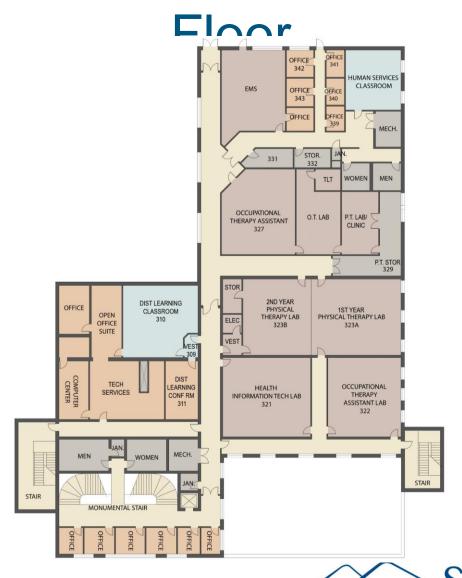

# Master Plan Report

### Jackson County January 2016

This presentation is a draft and the Final Master Plan is pending approval at the January 26, 2016 Board of Trustees meeting.



### Overview

- Master Plan Summary
- Buildings
- Signage
- Cost Projections



## Current Jackson Campus



# Hydrology





# Overall Campus Plan – Proposed Additions/Changes





# Buildings

- New Health Sciences Building
- Balsam Renovation
- New Library
- Existing Library Renovation
- Oaks Hall Renovation
- New Maintenance Building
- Firing Range
- Summit





# New Health Sciences Building



## Balsam Renovation – Existing 3rd



### Balsam Renovation – Proposed 3<sup>rd</sup> Floor



## Holt Library - Now





# New Library - New



# Existing Library Renovation – Workforce Innovations

**Current Floor Plan** 





# Existing Library Renovation – Workforce Innovations

Proposed Floor Plan





### Oaks Hall Renovation



### Oaks Hall Renovation



# Oaks Hall Program and Faculty Space

Second Floor Plan



# New Maintenance Building

**Existing Maintenance Building** 







## New Maintenance Building



# Firing Range





### **Summit**





# Signage









## **Cost Projections**



# Cost Projections – New Health Sciences Building

| New Health Sciences Building                    |              |
|-------------------------------------------------|--------------|
| New Construction