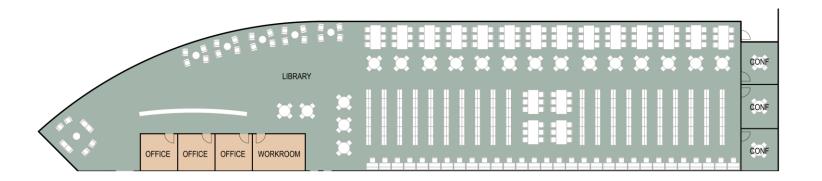

-------------------------------------|-------------|
| Renovation                               | \$4,027,500 |
| Contingency at 10%                       | \$402,750   |
| Construction Subtotal                    | \$4,430,250 |
| Fees & Expenses at approximately 13%     | \$569,750   |
| Total Cost (without furniture/equipment) | \$5,000,000 |



## Cost Projections – New Library

| New Library                              |             |
|------------------------------------------|-------------|
| New Construction                         | \$3,752,500 |
| Contingency at 10%                       | \$375,250   |
| Construction Subtotal                    | \$4,127,750 |
| Fees & Expenses at approximately 13%     | \$535,520   |
| Total Cost (without furniture/equipment) | \$4,663,270 |





# Cost Projections – Existing Library Renovation for Workforce Innovations

| <b>Existing Library Renovation</b>       |                  |
|------------------------------------------|------------------|
| New Construction & Renovation            | \$805,450        |
| Contingency at 10%                       | \$80,545         |
| Construction Subtotal                    | \$885,995        |
| Fees & Expenses at approximately 13%     | <u>\$114,005</u> |
| Total Cost (without furniture/equipment) | \$1,000,000      |





#### Cost Projections – Oaks Hall Renovation

| Oaks Hall Renovation                     |             |
|------------------------------------------|-------------|
| New Construction & Renovation            | \$1,473,000 |
| Contingency at 10%                       |