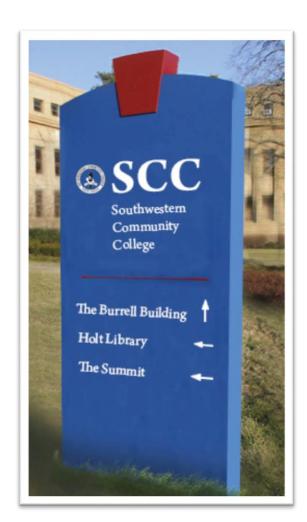

# Signage

# Cost Projections - Signage

| Signage                                |           |
|----------------------------------------|-----------|
| Webster Rd/College Dr Primary Entrance | \$30,000  |
| Connector Road Primary Entrance        | \$40,000  |
| Burrell Entrance Primary Entrance      | \$30,000  |
| Monumentation Signage Retaining Wall   | \$20,000  |
| Campus Wayfinding Signage              | \$90,000  |
| Fees                                   | \$40,000  |
| Total Cost                             | \$250,000 |