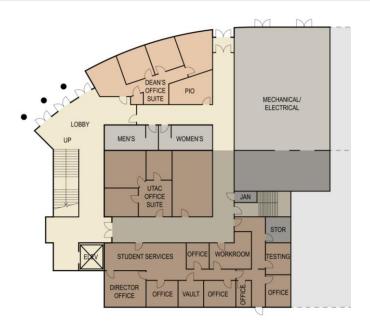

-------------|
| New Construction & Renovation            | \$805,450        |
| Contingency at 10%                       | \$80,545         |
| Construction Subtotal                    | \$885,995        |
| Fees & Expenses at approximately 13%     | <u>\$114,005</u> |
| Total Cost (without furniture/equipment) | \$1,000,000      |





#### Cost Projections – Oaks Hall Renovation

| Oaks Hall Renovation                     |             |
|------------------------------------------|-------------|
| New Construction & Renovation            | \$1,473,000 |
| Contingency at 10%                       | \$147,300   |
| Construction Subtotal                    | \$1,620,300 |
| Fees & Expenses at approximately 13%     | \$210,700   |
| Total Cost (without furniture/equipment) | \$1,831,000 |





# Cost Projections – Program/Faculty Space

| Oaks Hall – Office Addition              |             |
|------------------------------------------|-------------|
| New Construction                         | \$810,000   |
| Contingency at 10%                       | \$81,000    |
| Construction Subtotal                    | \$891,000   |
| Fees & Expenses at approximately 13%     | \$115,000   |
| Total Cost (without furniture/equipment) | \$1,006,000 |





# Cost Projections – New Maintenance Building

| New Maintenance Building                        |           |
|-------------------------------------------------|-----------|
| New Construction                                | \$563,000 |
| Contingency at 10%                              | \$56,300  |
| Construction Subtotal