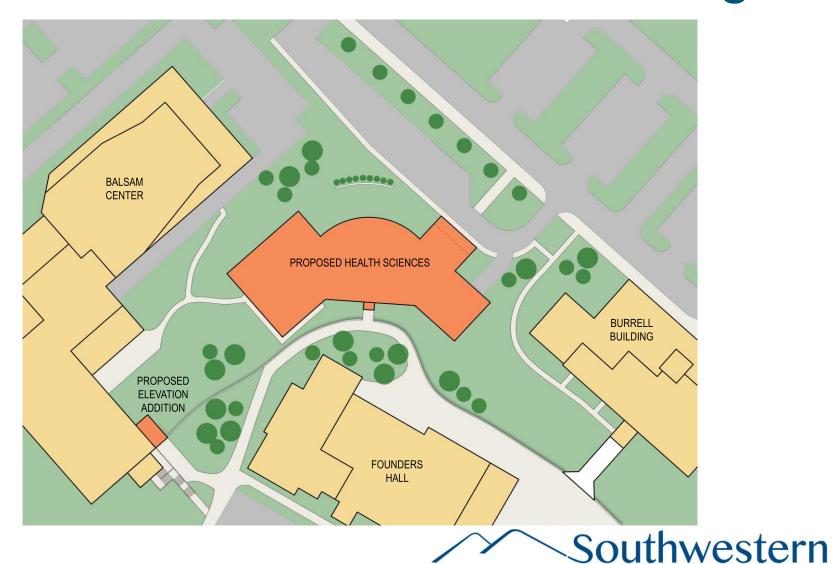

# Master Plan Report

### Jackson County January 2016

This presentation is a draft and the Final Master Plan is pending approval at the January 26, 2016 Board of Trustees meeting.



### Overview

- Master Plan Summary
- Buildings
- Signage
- Cost Projections



## Current Jackson Campus



# Hydrology





# Overall Campus Plan – Proposed Additions/Changes





# Buildings

- New Health Sciences Building
- Balsam Renovation
- New Library
- Existing Library Renovation
- Oaks Hall Renovation
- New Maintenance Building
- Firing Range
- Summit





# New Health Sciences Building



## Balsam Renovation – Existing 3rd



### Balsam Renovation – Proposed 3<sup>rd</sup> Floor



## Holt Library - Now





# New Library - New



# Existing Library Renovation – Workforce Innovations

**Current Floor Plan** 





# Existing Library Renovation – Workforce Innovations

Proposed Floor Plan





### Oaks Hall Renovation



### Oaks Hall Renovation



# Oaks Hall Program and Faculty Space

Second Floor Plan



# New Maintenance Building

**Existing Maintenance Building** 







## New Maintenance Building



# Firing Range





### **Summit**





# Signage









## **Cost Projections**



# Cost Projections – New Health Sciences Building

| New Health Sciences Building                    |              |
|-------------------------------------------------|--------------|