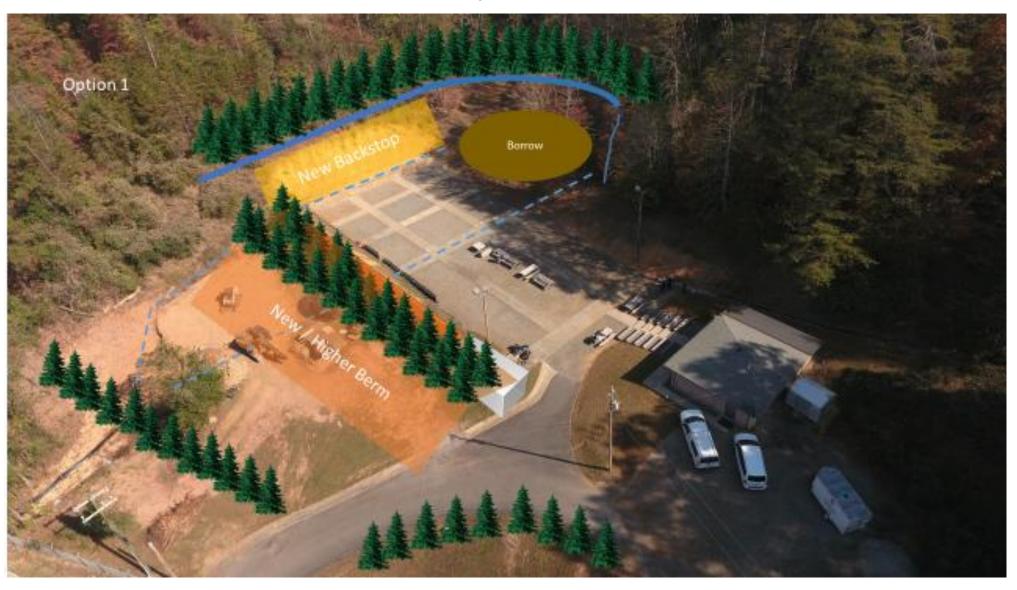

|           |
| Internet - Monthly                  | 299.00       |           |
| Networking Equipment                | 810.00       |           |
| Single Camera (2) 380.00/each       | 760.00       |           |
| 4 way camera                        | 1,150.00     |           |
| Keyless Control for Gate            | 6,000.00     |           |
| Keyless Door Controllers            | 5,000.00     |           |
| Information Technology Project Cost |              | 13,819.00 |
| Monthly Recurring Fee               | 299.00/month | 3,588.00  |
|                                     | ·            |           |
| Fencing                             |              | 15,359.27 |
| . Chang                             |              | 13,333.27 |

#### Current Site



# Phase One (Full Scope)