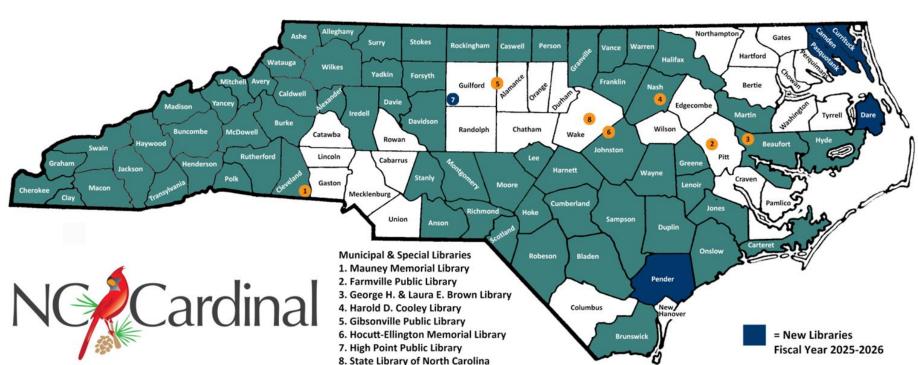

#### **NC CARDINAL**

#### **NC CARDINAL**

8.1

Million Items in the Catalog

234

Physical Branches Throughout NC

66

Counties throughout NC

54

Library Systems 8 Regional, 36 County, 6 Municipal, 1 Special