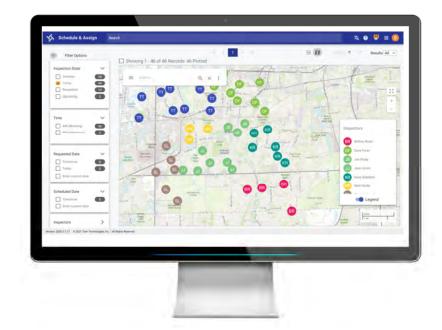

#### Maximize Staff Time Spent in the Field

- Offline Functionality for Working in Remote Areas
- Email, Photo, Digital Signature and Print Functions on One Device
- Standardized Inspection Checklists and Integrated Code Books
- Maximize Efficiency and Speed Up Inspection Processing