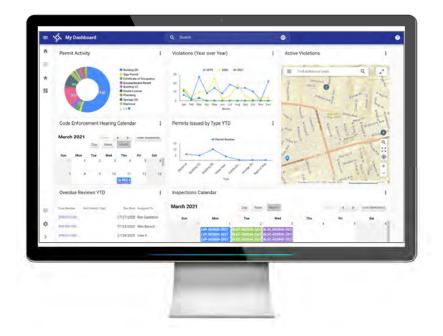

## Intuitive and Powerful Reporting

- Performance Dashboards for Managers & Operational Users
- Agency-Specific Data Points and Visualization Cards
- Ad-Hoc Reporting
- Save & Share Data Sets