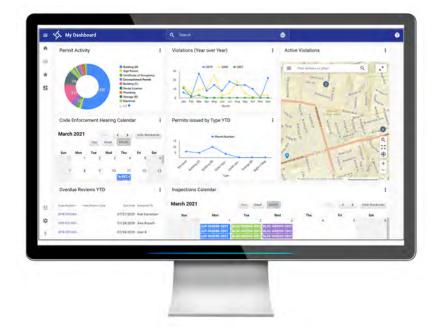

#### Centralized Access to Property Information

- GIS Centric Data Model
- Singular and Authoritative Source of Property Data for All Departments
- Built on ArcGIS (Esri) Technology
- Spatially-Enabled Workflow Creation
- Global Access to Property History Across the Enterprise