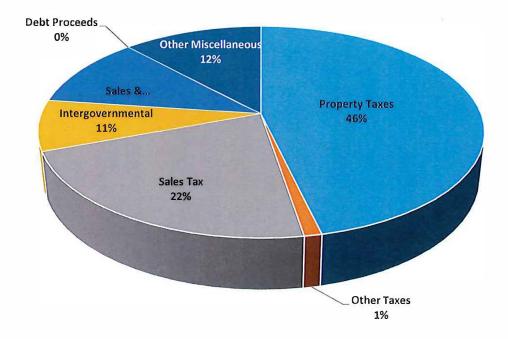

|
| 8,329,193                  | 188                                                                                              |
| 11,646,557                 | 263                                                                                              |
| -                          | ÷.                                                                                               |
| 12,782,124                 | 289                                                                                              |
| \$ 106,753,997             | \$ 2,412                                                                                         |
|                            | by Source<br>49,440,470<br>1,141,829<br>23,413,824<br>8,329,193<br>11,646,557<br>-<br>12,782,124 |

# Revenue



Population Group: 25,000 to 49,999



# JACKSON COUNTY ANALYSIS EXPENDITURE BY FUNCTION FOR FISCAL 2024

|                    | 2024<br>Expenditure by | Per Capita<br>Expenditures |
|--------------------|------------------------|----------------------------|
| Category           | Function               | by Function                |
| Education          | 14,708,146             | 332                        |
| Debt Service       | 4,117,498              | 93                         |
| Human Services     | 18,824,072             | 425                        |
| General Government | 17,899,202             | 404                        |
| Public Safety      | 25,792,258             | 583                        |
| Other              | 24,823,494             | 561                        |