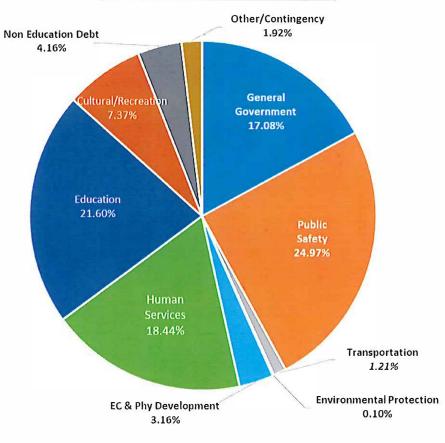

## Expenditures By Function- \$106,938,560

## County Manager's Fiscal Year 2025-2026 Budget Message

May 20, 2025

Jackson County Commissioners,

In accordance with the North Carolina General Statute 159-11, the proposed budget for Jackson County for 2025-2026 fiscal year is hereby presented for your review and consideration. The proposed budget sets forth a plan of operation for all county departments, programs, and projects for the 2025-2026 fiscal year. This proposed General Fund Budget for Jackson County is balanced in accordance with the state law with revenues and expenditures totaling \$106,938,560. This proposal constitutes an approximate increase of 4.46% (\$4,570,195) over the current FY 2025 amended budget. All proposals within the general fund are based upon a budget with a tax rate of \$0.32 per \$100 of value.