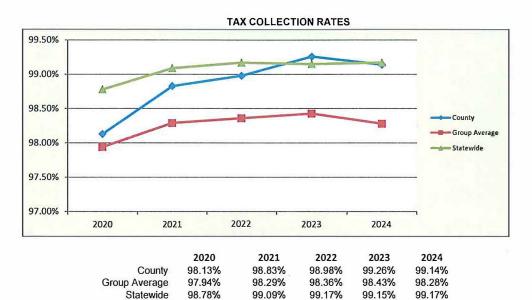

REGORY L TRUSTEE     | 3,031.94   | 682,880       | 0              | 2         |
| TOTALS: | 25 ROWS PRINTED                 | 126,703.00 | 32,763,670.00 | 2,087,716.00   | 55        |
|         |                                 |            |               |                |           |

48

#### MAJOR REVENUE SOURCES



# Ad Valorem Tax Revenue Values Revenue Values Amount Ad Valorem Tax 18,263,706,791 59,420,550 Motor Vehicles 581,025,595 2,145,387 \$18,844,732,386 \$61,565,937

Property values for Ad Valorem taxes have increased due to the Real Property Revaluation. The values are estimated at \$18,844,732,386. The tax rate is proposed to decrease to \$0.32 per \$100.00. The budget estimate is calculated on the tax collection rate of 99.10% for property and 99.88% for motor vehicles.



Jackson County

Population Group: 25,000 - 49,999



A 4% increase over the 2025 estimate has been included for the sales tax revenue. Article 46 sales tax was implemented September 1, 2016. All proceeds of Article 46 will be used for Education.



# Analysis of Available Fund Balance: General Fund



| Unit FBA%          | <b>2020</b><br>33.83% | <b>2021</b><br>37.93% | <b>2022</b><br>37.37% | <b>2023</b><br>48.86% | <b>2024</b><br>49.11% |
|--------------------|-----------------------|-----------------------|-----------------------|-----------------------|-----------------------|
| Group Average FBA% | 34.97%                | 42.37%                | 45.24%                | 51.53%                | 51.41%                |
| State Average FBA% | 34.45%                | 43.40%