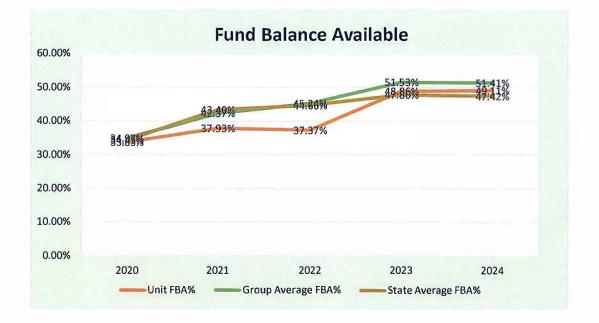

R REVENUE SOURCES



# Ad Valorem Tax Revenue Values Revenue Values Amount Ad Valorem Tax 18,263,706,791 59,420,550 Motor Vehicles 581,025,595 2,145,387 \$18,844,732,386 \$61,565,937

Property values for Ad Valorem taxes have increased due to the Real Property Revaluation. The values are estimated at \$18,844,732,386. The tax rate is proposed to decrease to \$0.32 per \$100.00. The budget estimate is calculated on the tax collection rate of 99.10% for property and 99.88% for motor vehicles.



Jackson County

Population Group: 25,000 - 49,999



A 4% increase over the 2025 estimate has been included for the sales tax revenue. Article 46 sales tax was implemented September 1, 2016. All proceeds of Article 46 will be used for Education.



# Analysis of Available Fund Balance: General Fund



| Unit FBA%          | <b>2020</b><br>33.83% | <b>2021</b><br>37.93% | <b>2022</b><br>37.37% | <b>2023</b><br>48.86% | <b>2024</b><br>49.11% |
|--------------------|-----------------------|-----------------------|-----------------------|-----------------------|-----------------------|
| Group Average FBA% | 34.97%                | 42.37%                | 45.24%                | 51.53%                | 51.41%                |
| State Average FBA% | 34.45%                | 43.40%                | 44.66%                | 47.80%                | 47.42%                |

Population Group: 25,000 to 49,999

No fund balance appropriation is included in the FY 2025-2026 Budget Proposal.

A fund balance policy adopted on February 5, 2015 requires that the unrestricted fund balance be maintained a