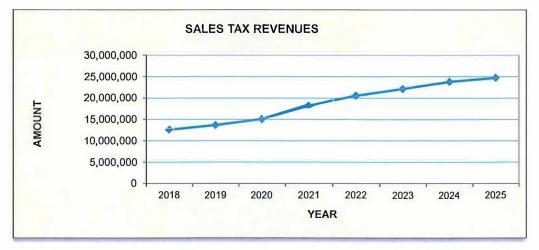

| 2         |
| TOTALS: | 25 ROWS PRINTED                 | 126,703.00 | 32,763,670.00 | 2,087,716.00   | 55        |
|         |                                 |            |               |                |           |

48

#### MAJOR REVENUE SOURCES



# Ad Valorem Tax Revenue Values Revenue Values Amount Ad Valorem Tax 18,263,706,791 59,420,550 Motor Vehicles 581,025,595 2,145,387 \$18,844,732,386 \$61,565,937

Property values for Ad Valorem taxes have increased due to the Real Property Revaluation. The values are estimated at \$18,844,732,386. The tax rate is proposed to decrease to \$0.32 per \$100.00. The budget estimate is calculated on the tax collection rate of 99.10% for property and 99.88% for motor vehicles.



Jackson County

Population Group: 25,000 - 49,999



A 4% increase over the 2025 estimate has been included for the sales tax revenue. Article 46 sales tax was implemented September 1, 2016. All proceeds of Article 46 will be used for Education.



# Analysis of Available Fund Balance: General Fund



| Unit FBA%          | <b>2020</b><br>33.83% | <b>2021</b><br>37.93% | <b>2022</b><br>37.37% | <b>2023</b><br>48.86% | <b>2024</b><br>49.11% |
|--------------------|-----------------------|-----------------------|-----------------------|-----------------------|-----------------------|
| Group Average FBA% | 34.97%                | 42.37%                | 45.24%                | 51.53%                | 51.41%                |
| State Average FBA% | 34.45%                | 43.40%                | 44.66%                | 47.80%                |