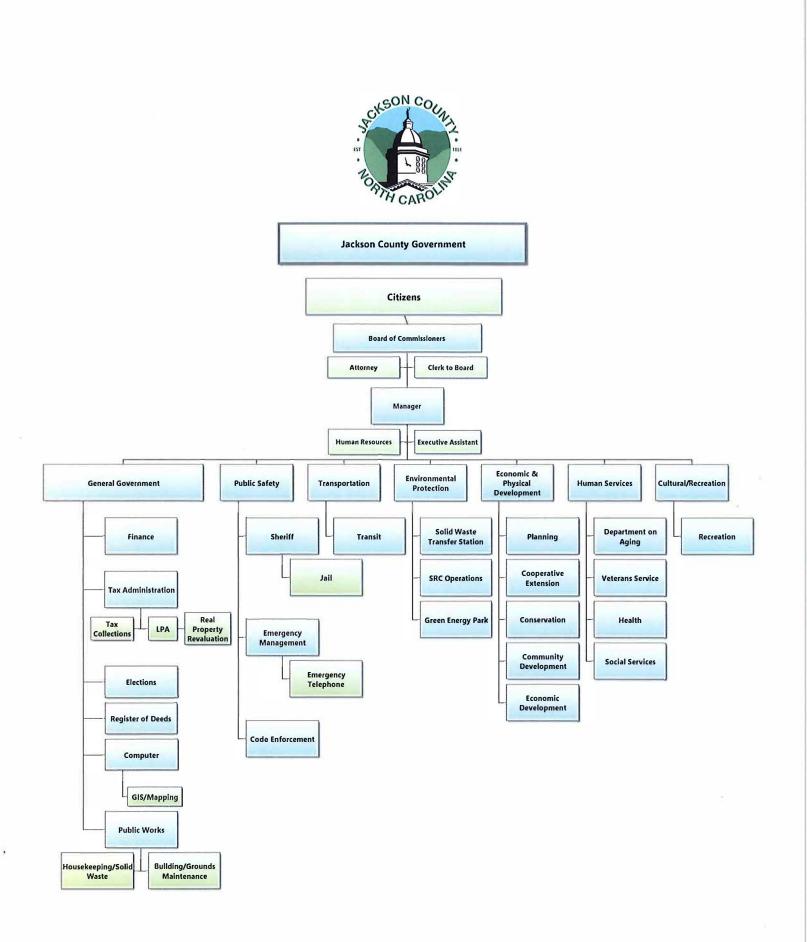

District 1 - Barkers Creek, Dillsboro, Greens Creek, Qualla District 2 - Scotts Creek I, II, III, North and South Sylva District 3 - Cullowhee, Savannah, Webster District 4 - Canada, Caney Fork, Cashiers, Hamburg, Mountain, River Jackson County Government consists of twenty-three separate departments. Our citizen's demand and our organization deliver a very high level of service. The departments work very hard to raise the quality of life of this community even as growth adds to these challenges.