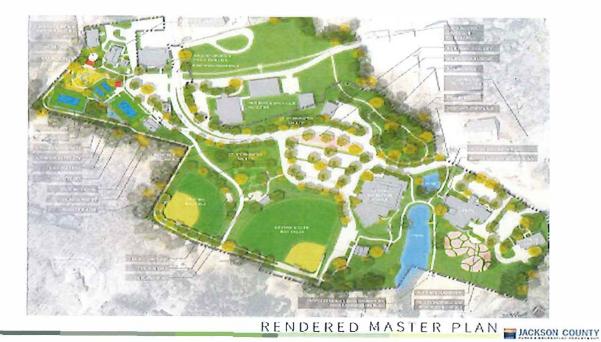

#### **Improvements: \$1,356,816**

Highlights under this category include: Cashiers DOA, Cashiers Library, Cashiers Recreation Center, and Jail HVAC upgrades; Cashiers Recreation upgrades and architect fees for building expansion; Skatepark Design and Build; and various other park upgrades. A 10-year Comprehensive Recreation Masterplan is being completed.