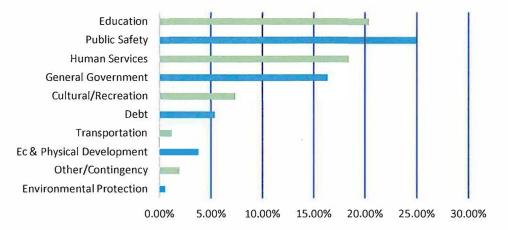

#### **GENERAL FUND EXPENSE BY COUNTY SHARE - FY 2024-2025 BUDGET**

| Dept Code | Department                        |    | Expense        |          | Revenue        |          | County Share    | County % |
|-----------|-----------------------------------|----|----------------|----------|----------------|----------|-----------------|----------|
| 4310      | Sheriff/Jail                      | \$ | 11,996,765.00  | \$       | 1,029,022.00   | \$       | 10,967,743.00   | 91.42%   |
| 5911      | Public Schools                    | \$ | 12,227,253.00  | \$       | 1,455,700.00   | \$       | 10,771,553.00   | 88.09%   |
| 4240      | Public Works                      | \$ | 7,522,212.00   | \$       | -              | \$       | 7,522,212.00    | 100.00%  |
| 4340      | Fire                              | \$ | 5,563,565.00   | \$       | -              | \$       | 5,563,565.00    | 100.00%  |
| 4370      | Ambulance/Rescue Squad            | \$ | 5,207,657.00   | \$       | 325,000.00     | \$       | 4,882,657.00    | 93.76%   |
| 5110      | Health                            | \$ | 6,919,743.00   | \$       | 2,373,738.00   | \$       | 4,546,005.00    | 65.70%   |
| 5310      | Social Services                   | \$ | 9,549,281.00   | \$       | 5,046,039.00   | \$       | 4,503,242.00    | 47.16%   |
| 9830      | Debt Service                      | \$ | 5,754,433.00   | \$       | 1,308,517.00   | \$       | 4,445,916.00    | 0.00%    |
| 5921      | Community Colleges                | \$ | 3,699,437.00   | \$       |                | \$       | 3,699,437.00    | 100.00%  |
| 6120      | Recreation                        | \$ | 4,607,467.00   | \$       | 1,160,200.00   | \$       | 3,447,267.00    | 74.82%   |
| 9830      | Economic Development              | \$ | 2,125,957.00   | \$       | -              | \$       | 2,125,957.00    | 100.00%  |
| 9900      | Contingency                       | \$ | 2,052,133.00   | \$       | -              | \$       | 2,052,133.00    | 100.00%  |
| 9830      | Capital Reserve                   | \$ | 2,000,000.00   | \$       |                | \$       | 2,000,000.00    | 100.00%  |
| 4330      | Emergency Management              | \$ | 1,858,938.00   | \$       | 52,500.00      | \$       | 1,806,438.00    | 97.18%   |
| 6110      | Library                           | \$ | 1,516,000.00   | \$       | 52,500.00      | \$       | 1,516,000.00    | 100.00%  |
| 5390      | Department on Aging               | \$ | 1,753,230.00   | \$       | 335,361.00     | \$       | 1,417,869.00    | 80.87%   |
| 4352      | Code Enforcement                  | \$ |                | \$       | 846,900.00     | \$       | 1,223,985.00    | 59.10%   |
|           |                                   |    | 2,070,885.00   |          | 640,900.00     |          |                 |          |
| 4210      | Computer and Information          | \$ | 1,071,558.00   | \$       |                | \$       | 1,071,558.00    | 100.00%  |
| 9830      | Conservation/Pres/Rec             | \$ | 1,000,000.00   | \$       |                | \$       | 1,000,000.00    | 100.00%  |
| 4930      | Community Development             | \$ | 999,615.00     | \$       |                | \$       | 999,615.00      | 100.00%  |
| 4141      | Tax Administration                | \$ | 930,305.00     | \$       | -              | \$       | 930,305.00      | 100.00%  |
| 4130      | Finance                           | \$ | 947,539.00     | \$       | 52,750.00      | \$       | 894,789.00      | 94.43%   |
| 9830      | Greenway                          | \$ | 750,000.00     | \$       |                | \$       | 750,000.00      | 100.00%  |
| 4170      | Elections                         | \$ | 716,999.00     | \$       | 14,000.00      | \$       | 702,999.00      | 98.05%   |
| 9830      | Real Property Revaluation         | \$ | 656,735.00     | \$       | · · ·          | \$       | 656,735.00      | 100.00%  |
| 4120      | Administration                    | \$ | 505,901.00     | \$       | -              | \$       | 505,901.00      | 100.00%  |
| 4520      | Transportation                    | \$ | 1,258,327.00   | \$       | 772,985.00     | \$       | 485,342.00      | 38.57%   |
| 5841      | Other Human Services              | \$ | 475,000.00     | \$       |                | \$       | 475,000.00      | 100.00%  |
| 4150      | Legal                             | \$ | 425,000.00     | \$       | -              | \$       | 425,000.00      | 100.00%  |
| 4910      | Planning                          | \$ | 471,291.00     | \$       | 60,350.00      | \$       | 410,941.00      | 87.19%   |
| 4110      | Governing Body                    | \$ | 404,043.00     | \$       | -              | \$       | 404,043.00      | 100.00%  |
| 4140      | Tax Collections                   | \$ | 399,824.00     | \$       | -              | \$       | 399,824.00      | 100.00%  |
| 9830      | Green Energy                      | \$ | 335,581.00     | \$       | +              | \$       | 335,581.00      | 100.00%  |
| 4125      | Human Resources                   | \$ | 270,496.00     | \$       | -              | \$       | 270,496.00      | 100.00%  |
| 4950      | Cooperative Extension             | \$ | 259,877.00     | \$       | 1,500.00       | \$       | 258,377.00      | 99.42%   |
| 5265      | Substance Abuse Recovery Planning | \$ | 246,906.00     | \$       | -              | \$       | 246,906.00      | 100.00%  |
| 4960      | Conservation                      | \$ | 248,074.00     | \$       | 26,182.00      | \$       | 221,892.00      | 89.45%   |
| 4142      | License Plate Agency              | \$ | 216,879.00     | \$       | -              | \$       | 216,879.00      | 100.00%  |
| 5820      | Veterans                          | \$ | 198,073.00     | \$       | 2,171.00       | \$       | 195,902.00      | 98.90%   |
| 4200      | Central Services                  | \$ | 199,000.00     | \$       | 44,500.00      | \$       | 154,500.00      | 77.64%   |
| 4142      | GIS/Mapping                       | \$ | 132,340.00     | \$       | -              | \$       | 132,340.00      | 100.00%  |
| 5210      | Vaya Health                       | \$ | 123,081.00     | \$       | 2              | \$       | 123,081.00      | 100.00%  |
| 4750      | Cooperative Forestry Program      | \$ | 110,066.00     | \$       | -              | \$       | 110,066.00      | 100.00%  |
| 5830      | Youth Services                    | \$ | 186,969.00     | \$       | 128,439.00     | \$       | 58,530.00       | 31.30%   |
| 4263      | Professional Services             | \$ | 55,000.00      |          | 120,435.00     | \$       | 55,000.00       | 100.00%  |
| 5840      | Senior Citizens Services          | \$ | 40,193.00      | -        |                | \$       | 40,193.00       | 100.00%  |
|           |                                   | \$ |                | \$<br>\$ |                | ><br>\$  | 31,000.00       | 100.00%  |
| 4530      | Airport Authority                 |    | 31,000.00      | \$<br>\$ |                | \$<br>\$ | 25,000.00       |          |
| 9830      | Clean Water                       | \$ | 25,000.00      |          |                |          |                 | 100.00%  |
| 5116      | Well at Work                      | \$ | 13,750.00      | \$       |                | \$       | 13,750.00       | 100.00%  |
| 6151      | Arts                              | \$ | 10,000.00      | \$       | -              | \$       | 10,000.00       | 100.00%  |
| 5391      | Emergency Food & Shelter          | \$ | 14,000.00      |          | 11,871.00      | \$       | 2,129.00        | 15.21%   |
| 4160      | Court Facilities                  | \$ | 70,000.00      | \$       | 70,000.00      | <u> </u> | -               | 0.00%    |
| 9830      | Education Capital Reserve         | \$ | 2,889,000.00   | \$       | 2,889,000.00   |          | -               | 0.00%    |
| 9830      | School Capital Reserve            | \$ | 2,974,901.00   | \$       | 2,974,901.00   |          | -               | 0.00%    |
| 5370      | Social Services-Indian            | \$ | 214,097.00     | \$       | 251,887.00     |          | (37,790.00)     | -17.65%  |
| 3311      | Payment in Lieu of Taxes          | \$ |                | \$       | 115,872.00     | <u> </u> | (115,872.00)    |          |
| 4180      | Register of Deeds                 | \$ | 637,184.00     | \$       | 1,350,500.00   | _        | (713,316.00)    | -111.95% |
| 3837      | ABC Distribution                  | \$ | -              | \$       | 764,845.00     | \$       | (764,845.00)    |          |
| 3324      | Medicaid Hold Harmless            | \$ |                | \$       | 1,329,150.00   | \$       | (1,329,150.00)  |          |
| 3839      | Miscellaneous                     | \$ | ÷              | \$       | 2,447,790.00   | -        | (2,447,790.00)  |          |
| 3325      | Sales Tax                         | \$ |                | \$       | 20,276,340.00  | _        | (20,276,340.00) |          |
| 3181      | Ad valorem Tax Revenue            | \$ | -              | \$       | 59,420,550.00  | _        | (59,420,550.00) |          |
|           |                                   | -  | 106,938,560.00 |          | 106,938,560.00 | \$       | . , ,           |          |