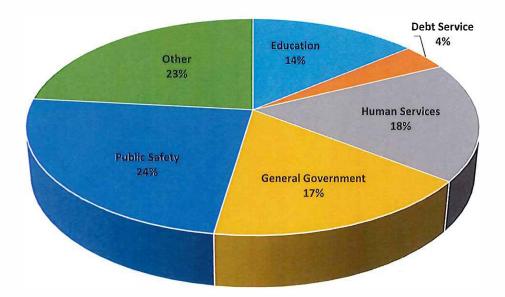

| 2024<br>Expenditure by | Per Capita<br>Expenditures |
|--------------------|------------------------|----------------------------|
| Category           | Function               | by Function                |
| Education          | 14,708,146             | 332                        |
| Debt Service       | 4,117,498              | 93                         |
| Human Services     | 18,824,072             | 425                        |
| General Government | 17,899,202             | 404                        |
| Public Safety      | 25,792,258             | 583                        |
| Other              | 24,823,494             | 561                        |
| Total              | \$ 106,164,670         | \$ 2,398                   |

# **Expenditure by Function**



Population Group: 25,000 to 49,999

#### JACKSON COUNTY POSITIONS BY FUNCTION OF GOVERNMENT

| GENERAL GOVERNMENT                 | FY 17       | FY 18      | FY 19       | FY 20       | FY 21      | FY 22      | FY 23         | FY 24                        | FY 25                                  | FY 26                   |
|------------------------------------|-------------|------------|-------------|-------------|------------|------------|---------------|------------------------------|----------------------------------------|-------------------------|
| Governing Body                     | 5.0         | 5.0        | 5.0         | 5.0         | 5.0        | 5.0        | 5.0           | 5.0                          | 5.0                                    | 5.0                     |
| A