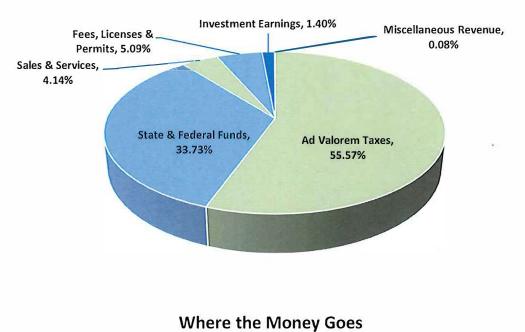

## JACKSON COUNTY FY 2025-2026 PROPOSED BUDGET

| FUND DESCRIPTION                         | F  | Y 2024-2025<br>Amended<br>Budget | F  | Y 2025-2026<br>Proposed<br>Budget |    | Inc/Dec<br>FY 2026 | % Inc/Dec |
|------------------------------------------|----|----------------------------------|----|-----------------------------------|----|--------------------|-----------|
| GENERAL FUND                             | \$ | 102,368,365                      | \$ | 106,938,560                       | \$ | 4,570,195.00       | 4.46%     |
| GENERAL FUND ARPA                        |    | 2,287,928                        |    | 1,956,594                         |    | (331,334)          | -14.48%   |
| NATIONAL OPIOID SETTLEMENT FUND          |    | 321,506                          |    | 321,506                           |    |                    | 0.00%     |
| SELF-INSURANCE FUND                      |    | 8,386,425                        |    | 8,699,648                         |    | 313,223            | 3.73%     |
| EDUCATION CAPITAL RESERVE FUND           |    | 2,827,885                        |    | 2,964,000                         |    | 136,115            | 4.81%     |
| CAPITAL RESERVE FUND                     |    | 1,100,000                        |    | 2,100,000                         |    | 1,000,000          | 90.91%    |
| SCHOOL CAPITAL RESERVE FUND              |    | 2,810,546                        |    | 3,074,901                         |    | 264,355            | 9.41%     |
| EMERGENCY TELEPHONE FUND                 |    | 228,779                          |    | 228,779                           |    | -                  | 0.00%     |
| ECONOMIC DEVELOPMENT FUND                |    | 360,973                          |    | 452,957                           |    | 91,984             | 25.48%    |
| REAL PROPERTY REVALUATION FUND           |    | 658,682                          |    | 656,735                           |    | (1,947)            | -0.30%    |
| COMMUNITY DEVELOPMENT FUND               |    | 750,000                          |    | 750,000                           |    | -                  | 0.00%     |
| LAW ENFORCEMENT FUND                     |    | 45,000                           |    | 45,000                            |    | -                  | 0.00%     |
| CONSERVATION/PRESERVATION/REC FUND       |    | 2,128,400                        |    | 1,050,000                         |    | (1,078,400)        | -50.67%   |
| FIRE TAX FUND                            |    | 2,111,484                        |    | 2,911,408                         |    | 799,924            | 37.88%    |
| DEBT SERVICE FUND                        |    | 4,349,037                        |    | 6,516,371                         |    | 2,167,334          | 49.83%    |
| CLEAN WATER FUND                         |    | 38,000                           |    | 25,000                            |    | (13,000)           | -34.21%   |
| ECONOMIC DEVELOPMENT REVOLVING LOAN FUND |    | 20,000                           |    | 27,500                            |    | 7,500              | 37.50%    |
| ECONOMIC DEVELOPMENT ENTERPRISE FUND     |    | 6,155,000                        |    | 1,070,000                         |    | (5,085,000)        | -82.62%   |
| SOLID WASTE ENTERPRISE FUND              |    | 5,471,020                        |    | 5,614,152                         |    | 143,132            | 2.62%     |
| GREEN ENERGY PARK ENTERPRISE FUND        |    | 347,133                          |    | 454,605                           |    | 107,472            | 30.96%    |
| AIRPORT AUTHORITY FUND                   | -  | 332,329                          | _  | 286,795                           | -  | 332,329            | -13.70%   |
| SUBTOTAL BUDGET:                         | \$ | 143,098,492                      | \$ | 146,144,511                       | \$ | 3,046,019          | 2.13%     |
| LESS INTERFUND TRANSFERS:                |    | 25,316,831                       |    | 25,738,613                        | -  | 421,782            | 1.67%     |
| TOTAL BUDGET:                            | \$ | 117,781,661                      | \$ | 120,405,898                       | \$ | 2,624,237          | 2.23%     |