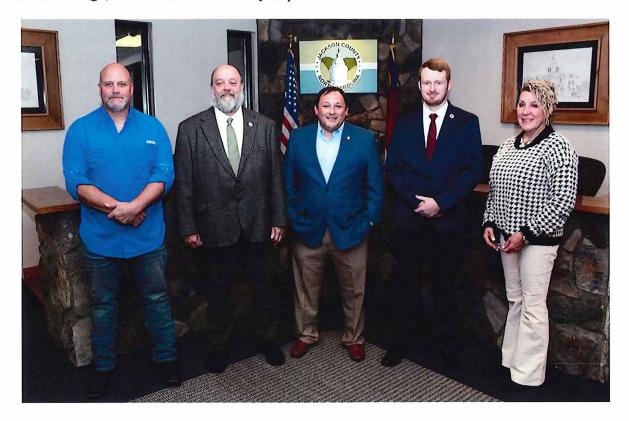

The governing board consists of five members serving four-year terms. The Chairman is elected at large, with no district residency requirement. Commissioners are elected at large, with a district residency requirement.

Pictured left to right – Commissioners Jennings, Smith, Letson, Bryson, and Hooper.

| Chairman   | Mark Letson       |
|------------|-------------------|
| District 1 | Todd Bryson       |
| District 2 | John Smith        |
| District 3 | Jenny Lynn Hooper |
| District 4 | Michael Jennings  |