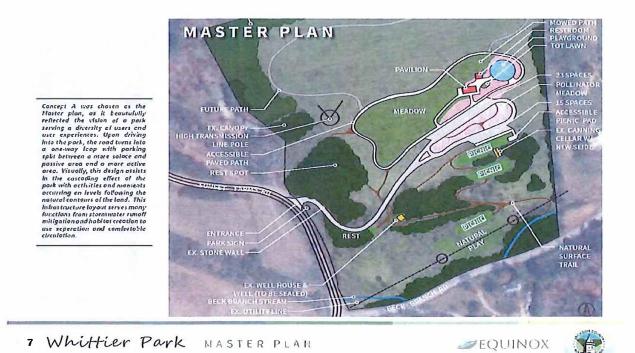

#### **Improvements: \$1,356,816**

Highlights under this category include: Cashiers DOA, Cashiers Library, Cashiers Recreation Center, and Jail HVAC upgrades; Cashiers Recreation upgrades and architect fees for building expansion; Skatepark Design and Build; and various other park upgrades. A 10-year Comprehensive Recreation Masterplan is being completed.