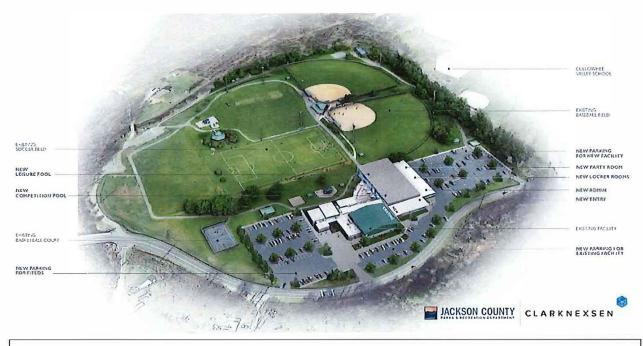

#### **Improvements: \$1,356,816**

Highlights under this category include: Cashiers DOA, Cashiers Library, Cashiers Recreation Center, and Jail HVAC upgrades; Cashiers Recreation upgrades and architect fees for building expansion; Skatepark Design and Build; and various other park upgrades. A 10-year Comprehensive Recreation Masterplan is being completed.