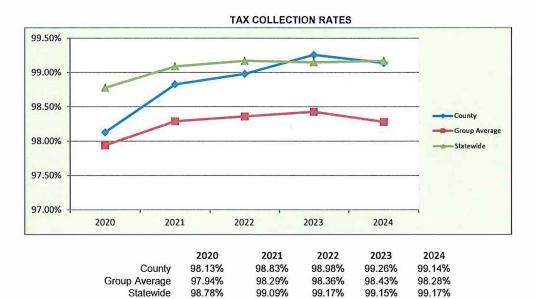

| 0              | 1         |
| 25      | GALLOWAY, GREGORY L TRUSTEE     | 3,031.94   | 682,880       | 0              | 2         |
| TOTALS: | 25 ROWS PRINTED                 | 126,703.00 | 32,763,670.00 | 2,087,716.00   | 55        |

68

#### MAJOR REVENUE SOURCES



#### Ad Valorem Tax Revenue Values Ad Valorem Tax Revenue Values Ad Valorem Tax Motor Vehicles Ad Valorem Tax Motor Vehicles

\$18,857,234,321 \$58,801,634

Property values for Ad Valorem taxes have increased due to the Real Property Revaluation. The values are estimated at \$18,857,234,321. The tax rate is proposed to decrease to \$0.31 per \$100.00. The budget estimate is calculated on the tax collection rate of 100% for property and 99.88% for motor vehicles. The revenue neutral rate is \$0.2689 per \$100.00.



Jackson County

Population Group: 25,000 - 49,999



A 4% increase over the 2025 estimate has been included for the sales tax revenue. Article 46 sales tax was implemented September 1, 2016. All proceeds of Article 46 will be used for Education.



# Analysis of Available Fund Balance: General Fund



| Unit FBA%          | <b>2020</b><br>33.83% | <b>2021</b><br>37.93% | <b>2022</b><br>37.37% | <b>2023</b><br>48.86% | <b>2024</b><br>49.11% |
|--------------------|-----------------------|-----------------------|-----------------------|-----------------------|-----------------------|
| Group Average FBA% | 34.97%                | 42.37%                | 45.24%                | 51.53%                | 51.41%                |
| State Average FBA% | 34.45%                | 43.40%