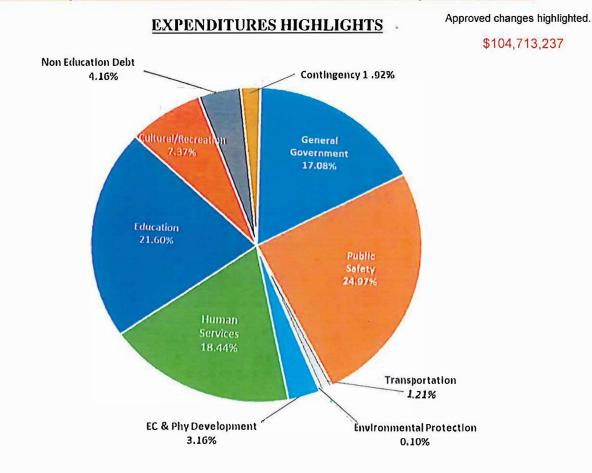

#### Expenditures By Function- \$106,938,560

| SUMMARY                                  | APPROPRIATIONS |             |
|------------------------------------------|----------------|-------------|
| General Fund                             | \$             | 104,713,237 |
| General Fund ARPA                        |                | 1,956,594   |
| National Opioid Fund                     |                | 321,506     |
| Self-Insurance Fund                      |                | 9,326,055   |
| Education Capital Reserve Fund           |                | 2,964,000   |
| Capital Reserve Fund                     |                | 1,100,000   |
| School Capital Reserve Fund              |                | 3,074,901   |
| Emergency Telephone Fund                 |                | 228,779     |
| Economic Development Fund                |                | 452,957     |
| Revaluation Fund                         |                | 656,735     |
| Community Development Fund               |                | 750,000     |
| Law Enforcement Fund                     |                | 45,000      |
| Conservation Preservation Rec Fund       |                | 1,050,000   |
| Fire Service District Tax Fund           |                | 2,911,408   |
| Debt Service Fund                        |                | 6,516,371   |
| Clean Water Fund                         |                | 25,000      |
| Economic Development Revolving Loan Fund |                | 27,500      |
| Economic Development Fund                |                | 1,070,000   |
| Solid Waste Enterprise Fund              |                | 5,614,152   |
| Green Energy Park Enterprise Fund        |                | 454,605     |
| e                                        |                |             |
| Subtotal Budget                          | \$             | 143,258,800 |
| Less: Interfund Transfers                |                | 25,909,600  |
| TOTAL BUDGET:                            | <u>\$</u>      | 117,349,200 |

Section 2: That for said fiscal year there is hereby appropriated out of the General Fund the following: Code: 11-4000

| SUMMARY                                   | APPROPRIATIONS     |
|-------------------------------------------|--------------------|
| Governing Body                            | 404,043            |
| Administration                            | 505,901            |
| Human Resources                           | 270,496            |
| Well at Work                              | 13,750             |
| Finance                                   | 947,539            |
| Tax Collections                           | 399,824            |
| Tax Administration                        | 930,305            |
| GIS/Mapping                               | 132,340            |
| License Plate Agency                      | 216,879            |
| Legal                                     | 425,000            |
| Court Facilities                          | 70,000             |
| Elections                                 | 716,999            |
| Register of Deeds                         | 637,184            |
| Central Services                          | 199,000            |
| Computer Information Services             | 1,071,558          |
| Public Works                              | 7,522,212          |
| Professional Services                     | 55,000             |
| Sheriff                                   | 8,243,408          |
| Jail                                      | 3,307,915          |
| Sheriff-Grants                            | 76,310             |
| Emergency Management                      | 1,858,938          |
| Fire                                      | 5,258,565          |
| Code Enforcement                          | 2,070,885          |
| Ambulance/Rescue Squad                    | 5,267,657          |
| Transportation-Administration             | 235,764            |
| Transportation-Operating Expenses         | 719,963            |
| Transportation-Capital                    | 227,600            |
| Transportation-Elderly Disabilities Grant | 75,000             |
| Airport Authority                         | 31,000             |
| Forestry                                  | 110,066            |
| Planning                                  | 471,291            |
| Community Development                     | 999,615            |
| Cooperative Extension                     | 259,877            |
| Conservation                              | 248,074            |
| Health Services                           | 6,919,743          |
| Other Services-Vaya                       | 123,081            |
| Substance Abuse Recovery Planning         | 246,906            |
| Social Services-Administration            | 7,559,038          |
| Social Services-Other Services            | 1,990,243          |
| Social Services-Indian Reservation        | 214,097            |
| Department On Aging                       | 942,166            |
| Emergency Food & Shelter                  | 942,100            |
| Congregate & Home Del. Meals              | •                  |
| Adult Day Care                            | 634,421<br>156,643 |
| Senior Center                             | 20,000             |
|                                           | 20,000             |
| 10                                        | 2.                 |

(e)

| Veteran's Service               | 198,073               |
|---------------------------------|-----------------------|
| Youth Services                  | 186,969               |
| Other Human Services            | 40,193                |
| Other Human Services            | 475,000               |
| Public Schools                  | 12,485,078            |
| Community College               | 3,699,437             |
| Library                         | 1,516,000             |
| Recreation                      | 1,840,993             |
| Swimming Pool                   | 250,962               |
| Recreation Center-Cullowhee     | 483,079               |
| Cashiers Recreation             | 550,187               |
| Recreation Center-Cashiers-Gler | nville 445,510        |
| Aquatics Center                 | 1,087,831             |
| Arts                            | 10,000                |
| Transfers To Other Funds        | 16,761,607            |
| Contingency                     | 1,882,022             |
| TOTAL:                          | <u>\$ 104,713,237</u> |