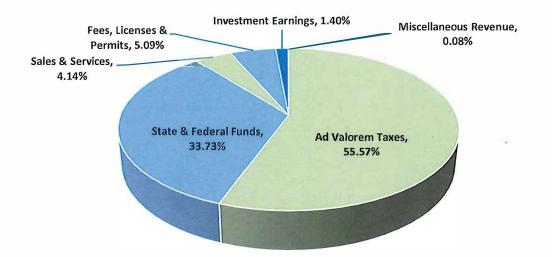

Section 3: It is estimated that the following General Fund Revenues will be available during the fiscal year beginning July 1, 2025 and ending June 30, 2026 to meet the foregoing General Fund appropriations: Code: 11-3000

| SOURCES                           | AMOUNT     |
|-----------------------------------|------------|
| Prior Year Taxes                  | 500,000    |
| Ad Valorem Taxes                  | 56,656,247 |
| Vehicle Rental Taxes              | 24,000     |
| NCVTS-Vehicle Tax                 | 2,145,387  |
| Penalties & Interest              | 375,000    |
| NCVTS-Interest                    | 20,000     |
| Collection Fees                   | 9,500      |
| Video Programming Distribution    | 72,500     |
| TVA-Recreation                    | 875        |
| Payment in Lieu of Taxes          | 115,872    |
| Nantahala Forest                  | 128,000    |
| Medicaid Hold Harmless            | 1,329,150  |
| Tax Refund-Sales & Use Tax-Art 39 | 11,431,488 |
| Tax Refund-Schools Art 40 40%     | 2,242,728  |
| Tax Refund-General Art 40 60%     | 3,364,092  |
| Tax Refund-Schools Art 42 60%     | 3,496,890  |
| Tax Refund-General Art 42 40%     | 2,331,260  |
| Tax Refund-General Art 46         | 2,889,000  |
| Sales & Use Tax Refund            | 260,000    |
| Juvenile Crime Prevention         | 128,439    |
| Road Sign Fees                    | 3,500      |
| Community Watch Signs             | 500        |
| Town of Sylva Fees                | 25,000     |
| Town of Webster Fees              | 750        |
| Town of Dillsboro Fees            | 1,500      |
|                                   |            |