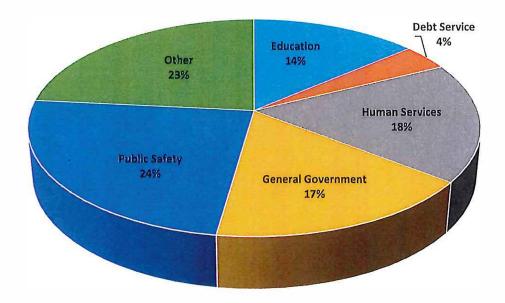

-------------------|------------------------|----------------------------|
| Category           | Function               | by Function                |
|                    |                        |                            |
| Education          | 14,708,146             | 332                        |
| Debt Service       | 4,117,498              | 93                         |
| Human Services     | 18,824,072             | 425                        |
| General Government | 17,899,202             | 404                        |
| Public Safety      | 25,792,258             | 583                        |
| Other              | 24,823,494             | 561                        |
| Total              | \$ 106,164,670         | \$ 2,398                   |

# **Expenditure by Function**



Population Group: 25,000 to 49,999

4

| JACKSON COUNTY POSITIONS BY FUNCTIO | N OF GOVERNMENT |
|-------------------------------------|-----------------|
|-------------------------------------|-----------------|

|                                    | FY 17       | FY 18        | FY 19        | FY 20            | FY 21               | FY 22        | FY 23       | FY 24        | FY 25            | FY 26       |
|------------------------------------|-------------|--------------|--------------|------------------|---------------------|--------------|-------------|--------------|------------------|-------------|
| GENERAL GOVERNMENT                 |             |              |              |                  |                     |              |             |              |