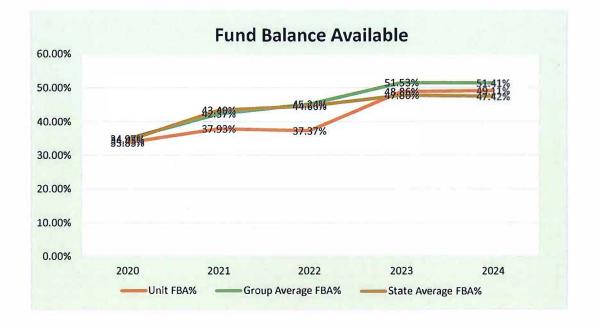

venue Values Ad Valorem Tax Revenue Values Ad Valorem Tax Motor Vehicles Ad Valorem Tax Motor Vehicles

\$18,857,234,321 \$58,801,634

Property values for Ad Valorem taxes have increased due to the Real Property Revaluation. The values are estimated at \$18,857,234,321. The tax rate is proposed to decrease to \$0.31 per \$100.00. The budget estimate is calculated on the tax collection rate of 100% for property and 99.88% for motor vehicles. The revenue neutral rate is \$0.2689 per \$100.00.



Jackson County

Population Group: 25,000 - 49,999



A 4% increase over the 2025 estimate has been included for the sales tax revenue. Article 46 sales tax was implemented September 1, 2016. All proceeds of Article 46 will be used for Education.



# Analysis of Available Fund Balance: General Fund



| Unit FBA%          | <b>2020</b><br>33.83% | <b>2021</b><br>37.93% | <b>2022</b><br>37.37% | <b>2023</b><br>48.86% | <b>2024</b><br>49.11% |
|--------------------|-----------------------|-----------------------|-----------------------|-----------------------|-----------------------|
| Group Average FBA% | 34.97%                | 42.37%                | 45.24%                | 51.53%                | 51.41%                |
| State Average FBA% | 34.45%                | 43.40%                | 44.66%                | 47.80%                | 47.42%                |

Population Group: 25,000 to 49,999

No fund balance appropriation is included in the FY 2025-2026 Budget Proposal.

A fund balance policy adopted on February 5, 2015 requires that the unrestricted fund balance be maintained a