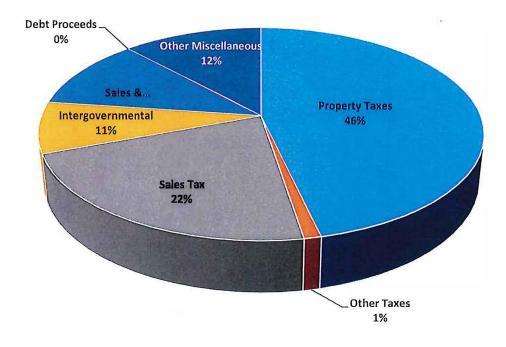

|                | Per Capita         |
|---------------------|----------------|--------------------|
|                     | 2024 Revenues  | <b>Revenues by</b> |
| Category            | by Source      | Source             |
|                     | 10 110 170     |                    |
| Property Taxes      | 49,440,470     | 1,117              |
| Other Taxes         | 1,141,829      | 26                 |
| Sales Tax           | 23,413,824     | 529                |
| Sales & Service     | 8,329,193      | 188                |
| Intergovernmental   | 11,646,557     | 263                |
| Debt Proceeds       | -              |                    |
| Other Miscellaneous | 12,782,124     | 289                |
| Total               | \$ 106,753,997 | \$ 2,412           |

Revenue



Population Group: 25,000 to 49,999



## JACKSON COUNTY ANALYSIS EXPENDITURE BY FUNCTION FOR FISCAL 2024

|                    | 2024<br>Expenditure by | Per Capita<br>Expenditures |
|--------------------|------------------------|----------------------------|
| Category           | Function               | by Function                |
|                    |                        |                            |
| Education          | 14,708,146             | 332                        |
| Debt Service       | 4,117,498              | 93                         |
| Human Services     | 18,824,072             | 425                        |
| General Government | 17,899,202             | 404                        |
| Public Safety      | 25,792,258             | 583                        |