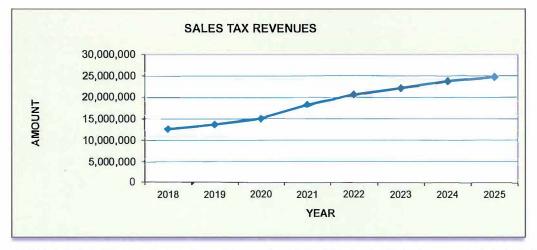

LOWAY, GREGORY L TRUSTEE     | 3,031.94   | 682,880       | 0              | 2         |
| TOTALS: | 25 ROWS PRINTED                 | 126,703.00 | 32,763,670.00 | 2,087,716.00   | 55        |

68

#### MAJOR REVENUE SOURCES



#### Ad Valorem Tax Revenue Values Ad Valorem Tax Revenue Values Ad Valorem Tax Motor Vehicles Ad Valorem Tax Motor Vehicles

\$18,857,234,321 \$58,801,634

Property values for Ad Valorem taxes have increased due to the Real Property Revaluation. The values are estimated at \$18,857,234,321. The tax rate is proposed to decrease to \$0.31 per \$100.00. The budget estimate is calculated on the tax collection rate of 100% for property and 99.88% for motor vehicles. The revenue neutral rate is \$0.2689 per \$100.00.



Jackson County

Population Group: 25,000 - 49,999



A 4% increase over the 2025 estimate has been included for the sales tax revenue. Article 46 sales tax was implemented September 1, 2016. All proceeds of Article 46 will be used for Education.



# Analysis of Available Fund Balance: General Fund



| Unit FBA%          | <b>2020</b><br>33.83% | <b>2021</b><br>37.93% | <b>2022</b><br>37.37% | <b>2023</b><br>48.86% | <b>2024</b><br>49.11% |
|--------------------|-----------------------|-----------------------|-----------------------|-----------------------|-----------------------|
| Group Average FBA% | 34.97%                | 42.37%                | 45.24%                | 51.53%                | 51.41%                |
| State Average FBA% | 34.45%                | 43.40%                | 44.66%                | 47.80%                |