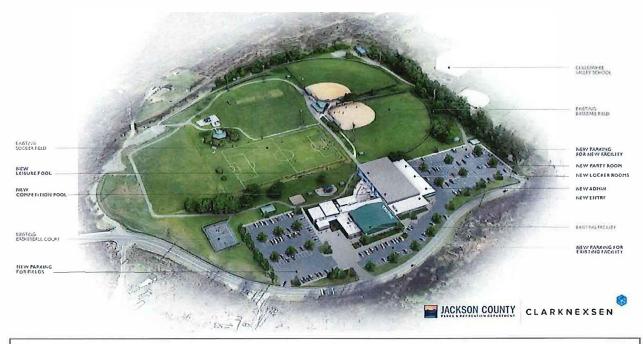

#### Improvements: \$1,356,816

Highlights under this category include: Cashiers DOA, Cashiers Library, Cashiers Recreation Center, and Jail HVAC upgrades; Cashiers Recreation upgrades and architect fees for building expansion; Skatepark Design and Build; and various other park upgrades. A 10-year Comprehensive Recreation Masterplan is being completed.