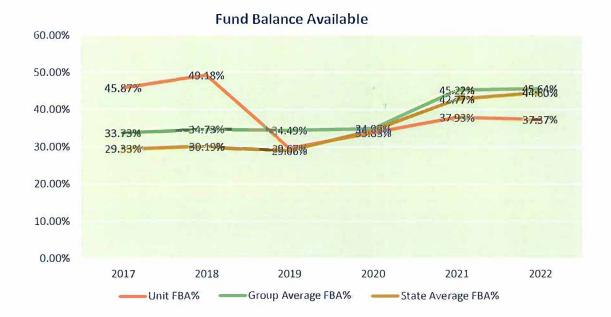

estimated at \$12,176,859,068. The tax rate is proposed to remain at \$0.38 per \$100.00. The budget estimate is calculated on the tax collection rate of 98.94% for property and 99.91% for motor vehicles.



97.86%

98.96%

98.02%

99.02%

97.94%

98.78%

98.29%

99.10%

98.88%

99.19%

97.73%

97.90%

TAX COLLECTION RATES

| Statewide      | 98.80% | 98.92% |
|----------------|--------|--------|
| Jackson County |        |        |

97.81%

Population Group: 25,000 - 49,999

County

Group Average



A 12.74% increase over the 2022 actual and a 7.5% increase over the 2023 estimate has been included for the sales tax revenue. Article 46 sales tax was implemented September 1, 2016. All proceeds of Article 46 will be used for Education.



## Analysis of Available Fund Balance: General Fund



| Unit FBA%          | <b>2017</b><br>45.87% | <b>2018</b><br>49.18% | <b>2019</b><br>29.67% | <b>2020</b><br>33.83% | <b>2021</b><br>37.93% | <b>2022</b><br>37.37% |
|--------------------|-----------------------|-----------------------|-----------------------|-----------------------|-----------------------|-----------------------|
| Group Average FBA% | 33.73%                | 34.73%                | 34.49%                | 34.97%                | 45.22%                | 45.64%                |
| State Average FBA% | 29.33%                | 30.19%                | 29.06%                | 34.49%                | 42.77%                | 44.60%                |

No fund balance appropriation is included in the FY 2023-2024 Budget Proposal.

A fund balance policy adopted on February 5, 2015