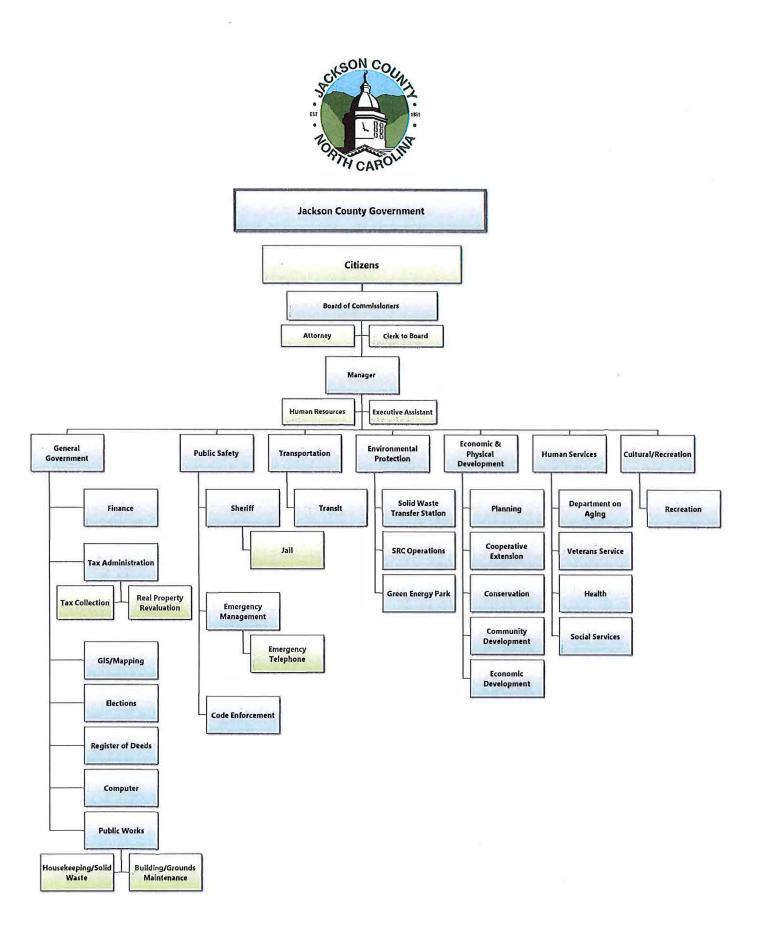

Jackson County.

# VISION

Fostered by a sense of community and solid foundation for economic growth and prosperity, our citizens enjoy a quality of life that ranks Jackson County as a preferred community.

Our family oriented neighborhoods reflect our commitment to the safety, health, and quality of life of our citizens. In a spirit of community, our citizens are proactive partners in building an environment rich in culture, history, and opportunity.

Our investment in systems and policies to attract business development compatible with our resources, environment, and vision contributes to our economic vitality and the corporate commitment to our county.

Our educated workforce is positioned to participate in the success and take advantage of the opportunities of our thriving community.



# FY 2023-2024 APPROVED BUDGET



## FEES AND RATE SCHEDULE

The mileage rate is recommended to be the IRS 2023 rate of 65.5 cents per mile.

## **Hospital/Dental Insurance Rates**

| Туре              | Medical Rates | Employee Bi-weekly | Dental Rates | Employce Bi-weekly |
|-------------------|---------------|--------------------|--------------|--------------------|
| Individual        | \$1,183.00    |                    | \$37.00      |                    |
| Employee/Child    | \$1,402.00    | \$119.32           | \$64.00      | \$12.50            |
| Employee/Children | \$1,565.00    | \$176.14           | \$79.00      | \$19.32            |
| Employee/Spouse   | \$1,565.00    | \$176.14           | \$79.00      | \$19.32            |
| Family            | \$1,700.00    | \$238.64