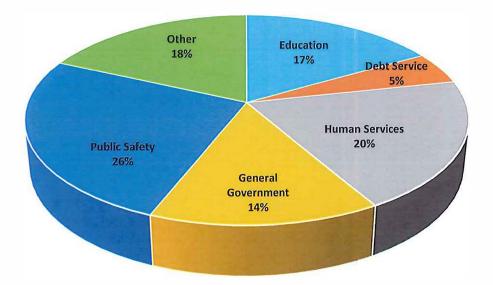

#### EXPENDITURES HIGHLIGHTS

The following pie charts illustrate Jackson County's proposed "Total Expenditures By Function" for the General Fund.