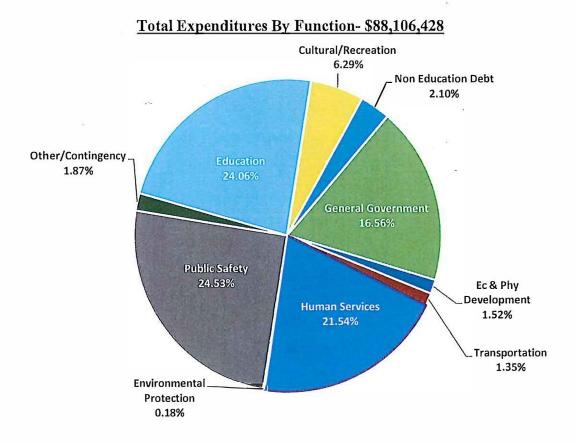

# County Manager's Fiscal Year 2023-2024 Budget Message

May 16, 2023

Jackson County Commissioners,

The proposed Fiscal Year (FY) 2023-2024 General Fund Annual Budget for Jackson County is in the amount of \$88,106,428. This proposal constitutes an approximate increase of 5.94% (\$4,938,651) over the current FY 2023 amended budget. The budget is balanced and prepared in accordance with the Local Government Budget and Fiscal Control Act, presenting appropriations by categories of expense and revenues by source. All proposals within the general fund are based upon a budget with a tax rate of \$0.38 per \$100 of value.

#### EXPENDITURES HIGHLIGHTS

The following pie charts illustrate Jackson County's proposed "Total Expenditures By Function" for the General Fund.