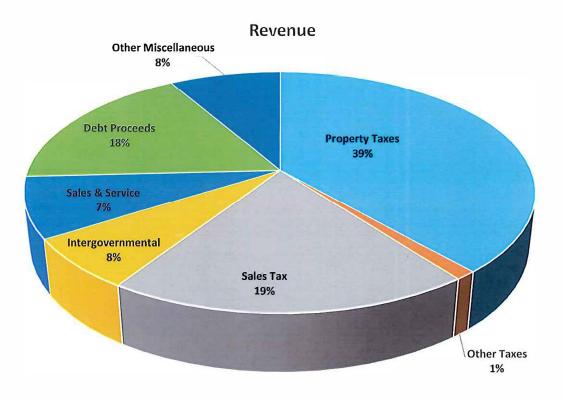

#### EXPENDITURES HIGHLIGHTS

The following pie charts illustrate Jackson County's proposed "Total Expenditures By Function" for the General Fund.