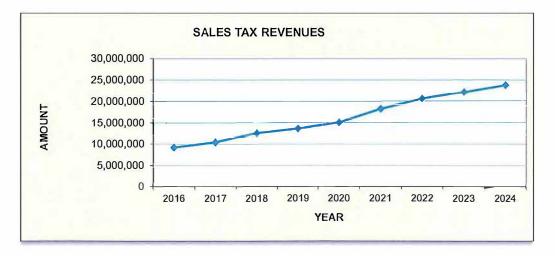

|           |

#### MAJOR REVENUE SOURCES



Motor Vehicles

#### Ad Valorem Tax Revenue Revenue Values Amount Ad Valorem Tax 11,654,414,686 43,817,336 522,444,382 1,758,286 \$12,176,859,068 \$ 45,575,622

Property values for Ad Valorem taxes have increased due to growth. The values are estimated at \$12,176,859,068. The tax rate is proposed to remain at \$0.38 per \$100.00. The budget estimate is calculated on the tax collection rate of 98.94% for property and 99.91% for motor vehicles.



97.86%

98.96%

98.02%

99.02%

97.94%

98.78%

98.29%

99.10%

98.88%

99.19%

97.73%

97.90%

TAX COLLECTION RATES

| Statewide      | 98.80% | 98.92% |
|----------------|--------|--------|
| Jackson County |        |        |

97.81%

Population Group: 25,000 - 49,999

County

Group Average



A 12.74% increase over the 2022 actual and a 7.5% increase over the 2023 estimate has been included for the sales tax revenue. Article 46 sales tax was implemented September 1, 2016. All proceeds of Article 46 will be used for Education.



## Analysis of Available Fund Balance: General Fund



| Unit FBA%          | <b>2017</b><br>45.87% | <b>2018</b><br>49.18% | <b>2019</b><br>29.67% | <b>2020</b><br>33.83% | <b>2021</b><br>37.93% | <b>2022</b><br>37.37% |
|--------------------|-----------------------|-----------------------|-----------------------|-----------------------|-----------------------|-----------------------|
| Group Average FBA% | 33.73%                | 34.73%                | 34.49%                | 34.97%                | 45.22%                | 45.64%                |
|