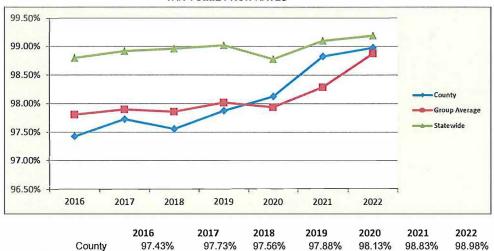

| 57,064.67          | 13,938,610        | 0                 | 19        |
|    |                                     | \$<br>2,738,469.96 | \$ 409,729,050.00 | \$ 319,339,212.00 | 630       |
|    |                                     |                    |                   |                   |           |

#### MAJOR REVENUE SOURCES



Motor Vehicles

#### Ad Valorem Tax Revenue Revenue Values Amount Ad Valorem Tax 11,654,414,686 43,817,336 522,444,382 1,758,286 \$12,176,859,068 \$ 45,575,622

Property values for Ad Valorem taxes have increased due to growth. The values are estimated at \$12,176,859,068. The tax rate is proposed to remain at \$0.38 per \$100.00. The budget estimate is calculated on the tax collection rate of 98.94% for property and 99.91% for motor vehicles.



97.86%

98.96%

98.02%

99.02%

97.94%

98.78%

98.29%

99.10%

98.88%

99.19%

97.73%

97.90%

TAX COLLECTION RATES

| Statewide      | 98.80% | 98.92% |
|----------------|--------|--------|
| Jackson County |        |        |

97.81%

Population Group: 25,000 - 49,999

County

Group Average



A 12.74% increase over the 2022 actual and a 7.5% increase over the 2023 estimate has been included for the sales tax revenue. Article 46 sales tax was implemented September 1, 2016. All proceeds of Article 46 will be used for Education.



## Analysis of Available Fund Balance: General Fund



| Unit FBA%          | <b>2017</b><br>45.87% | <b>2018</b><br>49.18% | <b>2019</b><br>29.67% | <b>2020</b><br>33.83% | <b>2021</b><br>37.93% | <b>2022</b><br>37.37% |
|--------------------|---------------