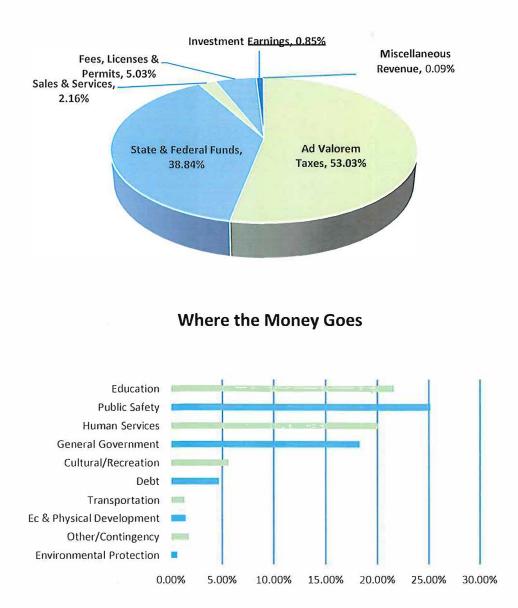

#### EXPENDITURES HIGHLIGHTS

The following pie charts illustrate Jackson County's proposed "Total Expenditures By Function" for the General Fund.