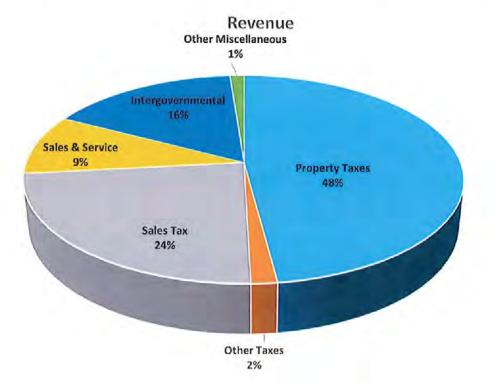

# EXPENDITURES HIGHLIGHTS

The following pie charts illustrate Jackson County's proposed "Total Expenditures By function" for the General Fund.

# Total Expenditures By Function- \$82,292,740