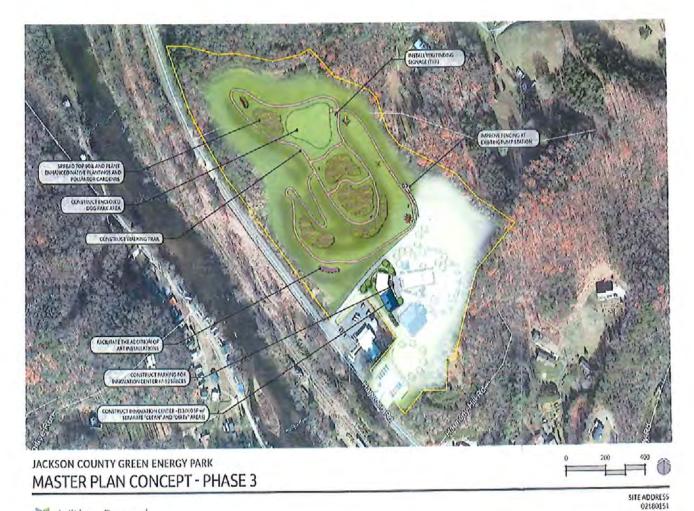

Section 36: That for said fiscal year there is hereby appropriated out of the Green Energy Park Fund the following: Code: 66-4000

| EXPENDITURES                   | APPR      | OPRIATIONS |
|--------------------------------|-----------|------------|
| Salaries & Wages               |           | 127,880    |
| Social Security Contribution   |           | 7,929      |
| Retirement Expense             |           | 14,604     |
| Hospitalization Insurance      |           | 29,280     |
| Unemployment Insurance         |           | 520        |
| Workman's Compensation         |           | 2,613      |
| Medicare Tax                   |           | 1,854      |
| Office Supplies                |           | 3,000      |
| Class Supplies                 |           | 10,000     |
| Blacksmith Supplies            |           | 2,000      |
| Travel                         |           | 2,000      |
| Telephone                      |           | 2,500      |
| Postage                        |           | 150        |
| Utilities                      |           | 9,000      |
| Advertising & Printing         |           | 2,500      |
| Repairs & Maint Building       |           | 2,500      |
| Repairs & Maint-Gas System     |           | 2,000      |
| Repairs & Maint-Glass System   |           | 7,000      |
| Repairs & Maint-Metal System   |           | 2,000      |
| Repairs & Maint-KILNS          |           | 1,500      |
| Repairs & Maint-Vehicle        |           | 300        |
| Contracted Services-Gas System |           | 3,000      |
| Contracted Services            |           | 6,000      |
| Special Events                 |           | 3,000      |
| Dues & Subscriptions           |           | 300        |
| TOTAL:                         | <u>\$</u> | 243,430    |