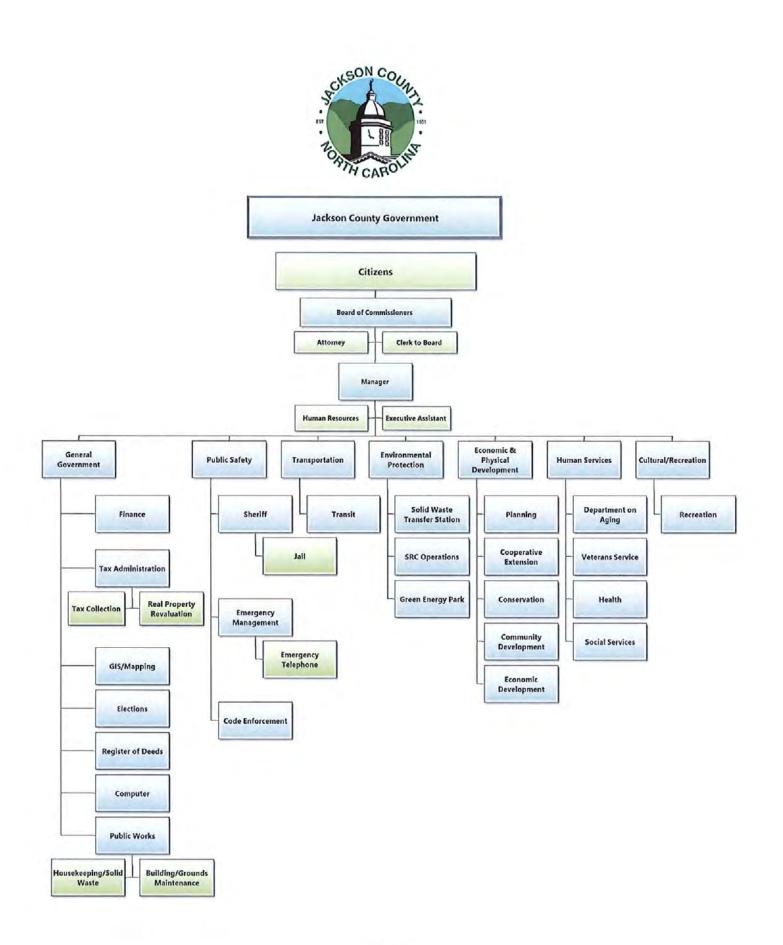

ackson County.

## VISION

Fostered by a sense of community and solid foundation for economic growth and prosperity, our citizens enjoy a quality of life that ranks Jackson County as a preferred community.

Our family oriented neighborhoods reflect our commitment to the safety, health, and quality of life of our citizens. In a spirit of community, our citizens are proactive partners in building an environment rich in culture, history, and opportunity.

Our investment in systems and policies to attract business development compatible with our resources, environment, and vision contributes to our economic vitality and the corporate commitment to our county.

Our educated workforce is positioned to participate in the success and take advantage of the opportunities of our thriving community.



## FY 2022-2023 APPROVED BUDGET



## FEES AND RATE SCHEDULE

The mileage rate is recommended to be the IRS 2021 rate of 56 cents per mile.

## **Hospital/Dental Insurance Rates**

| Туре              | Medical Rates | Employee Bi-weekly | Dental Rates | Employee Bi-weekly |
|-------------------|---------------|--------------------|--------------|--------------------|
| Individual        | \$1,183.00    |                    | \$37.00      |                    |
| Employee/Child    | \$1,402.00    | \$119.32           | \$64.00      | \$12.50            |
| Employee/Children | \$1,565.00    | \$176.14           | \$79.00      | \$19.32            |
| Employee/Spouse   | \$1,565.00    | \$176,14           | \$79.00      | \$19.32            |
| Family            | \$1,700.00    | \$238.64