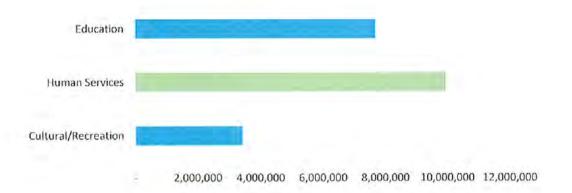

# EXPENDITURES HIGHLIGHTS

The following pie charts illustrate Jackson County's proposed "Total Expenditures By function" for the General Fund.

# Total Expenditures By Function- \$82,292,740