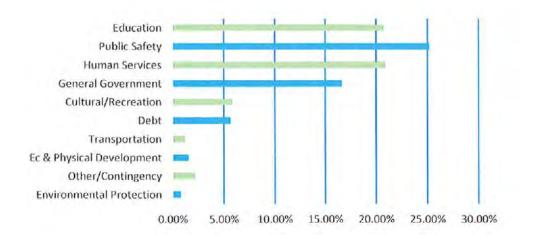

# EXPENDITURES HIGHLIGHTS

The following pie charts illustrate Jackson County's proposed "Total Expenditures By function" for the General Fund.

# Total Expenditures By Function- \$82,292,740