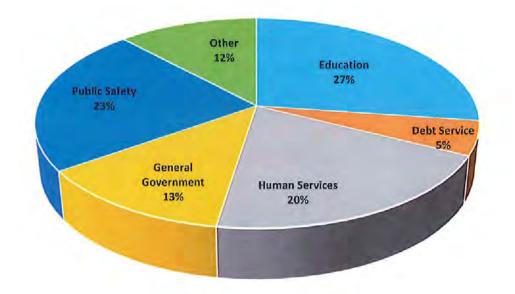

# EXPENDITURES HIGHLIGHTS

The following pie charts illustrate Jackson County's proposed "Total Expenditures By function" for the General Fund.

# Total Expenditures By Function- \$82,292,740