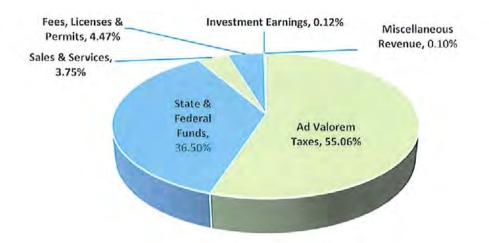

Jackson County Commissioners,

The proposed Fiscal Year (FY) 2022-2023 General Fund Annual Budget for Jackson County is in the amount of \$82,292,740. This proposal constitutes an approximate increase of 8.39% (\$6,372,313) over the current FY 22 amended budget. The budget is balanced and prepared in accordance with the Local Government Budget and Fiscal Control Act, presenting appropriations by categories of expense and revenues by source. All proposals within the general fund are based upon a budget with a tax rate of \$0.38 per \$100 of value.