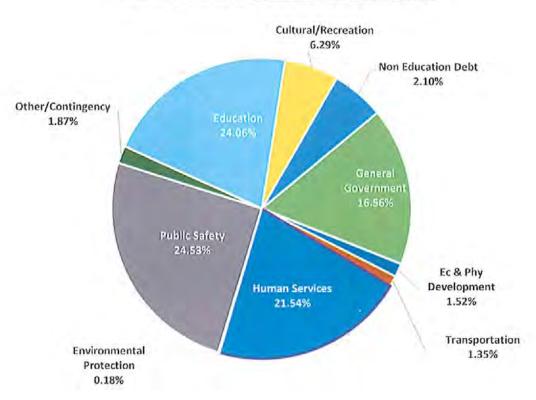

# EXPENDITURES HIGHLIGHTS

The following pie charts illustrate Jackson County's proposed "Total Expenditures By function" for the General Fund.

# Total Expenditures By Function- \$82,292,740