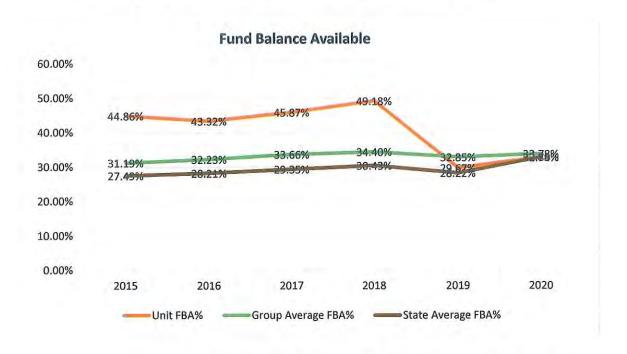

alorem Tax | 10,557,783,770   | 36,748,173    |
| Motor Vehicles | 415,301,148      | 1,469,243     |
|                | \$10,973,084,918 | \$ 38,217,416 |

Property values for Ad Valorem taxes have increased due to the 2021 Revaluation. The values are estimated at \$10,973,084,918. The revenue neutral rate is \$0.3447. The tax rate is proposed to decrease to \$0.36 per \$100.00. The budget estimate is calculated on the tax collection rate of 98.06% for property and 99.74% for motor vehicles.



Jackson County

Population Group: 25,000 - 49,999



A twelve percent (12%) increase has been included for the sales tax revenue. Article 46 sales tax was implemented September 1, 2016. All proceeds of Article 46 will be used for Education.



#### Analysis of Available Fund Balance: General Fund



|                    | 2015   | 2016   | 2017   | 2018   | 2019   | 2020   |
|--------------------|--------|--------|--------|--------|--------|--------|
| Unit FBA%          | 44.86% | 43.32% | 45.87% | 49.18% | 29.67% | 32.74% |
| Group Average FBA% | 31.19% | 32.23% | 33.66% | 34.40% | 32.85% | 33.78% |
| State Average FBA% | 27.49% | 28.21% | 29.35% | 30.43% | 28.22% | 32.85% |

No fund balance appropriation is included in the FY 2021-2022 Budget Proposal.

A fund balance policy adopted on February 5, 2015 requires that the unrestricted fund balance be maintained at no less than 25%. Unrestricted fund balance in excess of the 25% is available for general appropriation during the budget year as approved by the Board of Commissioners.

An appropration of \$7,600,000 was made in FY 2019