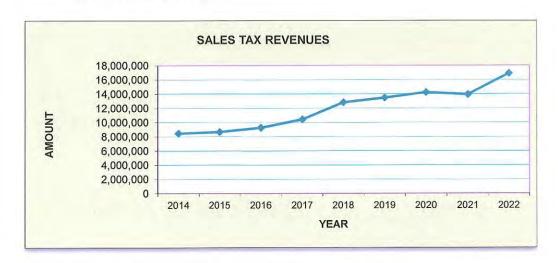

IDGE OF CULLOWHEE III       | 1           | 0        | 44,098.32    |



#### **MAJOR REVENUE SOURCES**

#### Ad Valorem Tax Revenue

|                | Values           | Amount        |
|----------------|------------------|---------------|
| Ad Valorem Tax | 10,557,783,770   | 36,748,173    |
| Motor Vehicles | 415,301,148      | 1,469,243     |
|                | \$10,973,084,918 | \$ 38,217,416 |

Property values for Ad Valorem taxes have increased due to the 2021 Revaluation. The values are estimated at \$10,973,084,918. The revenue neutral rate is \$0.3447. The tax rate is proposed to decrease to \$0.36 per \$100.00. The budget estimate is calculated on the tax collection rate of 98.06% for property and 99.74% for motor vehicles.



Jackson County

Population Group: 25,000 - 49,999



A twelve percent (12%) increase has been included for the sales tax revenue. Article 46 sales tax was implemented September 1, 2016. All proceeds of Article 46 will be used for Education.



#### Analysis of Available Fund Balance: General Fund



|                    | 2015   | 2016   | 2017   | 2018   | 2019   | 2020   |
|--------------------|--------|--------|--------|--------|--------|--------|
| Unit FBA%          | 44.86% | 43.32% | 45.87% | 49.18% | 29.67% | 32.74% |
| Group Average FBA% | 31.19% | 32.23% | 33.66% | 34.40% | 32.85% | 33.78% |
| State Average FBA% | 27.49% | 28.21% | 29.35% | 30.43% | 28.22% | 32.85% |

No fund balance appropriation is included in the FY 2021-2022 Budget Proposal.

A fund balance policy adopted on February 5, 2015 requires that the unrestricted fun