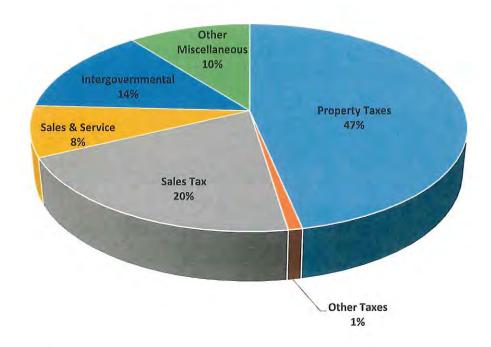

# **EXPENDITURES HIGHLIGHTS**

The following pie charts illustrate Jackson County's proposed "Total Expenditures By function" for the General Fund.

# Total Expenditures By Function-\$71,666,678