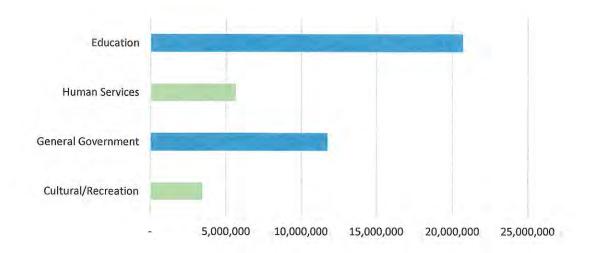

# **EXPENDITURES HIGHLIGHTS**

The following pie charts illustrate Jackson County's proposed "Total Expenditures By function" for the General Fund.

# Total Expenditures By Function-\$71,666,678