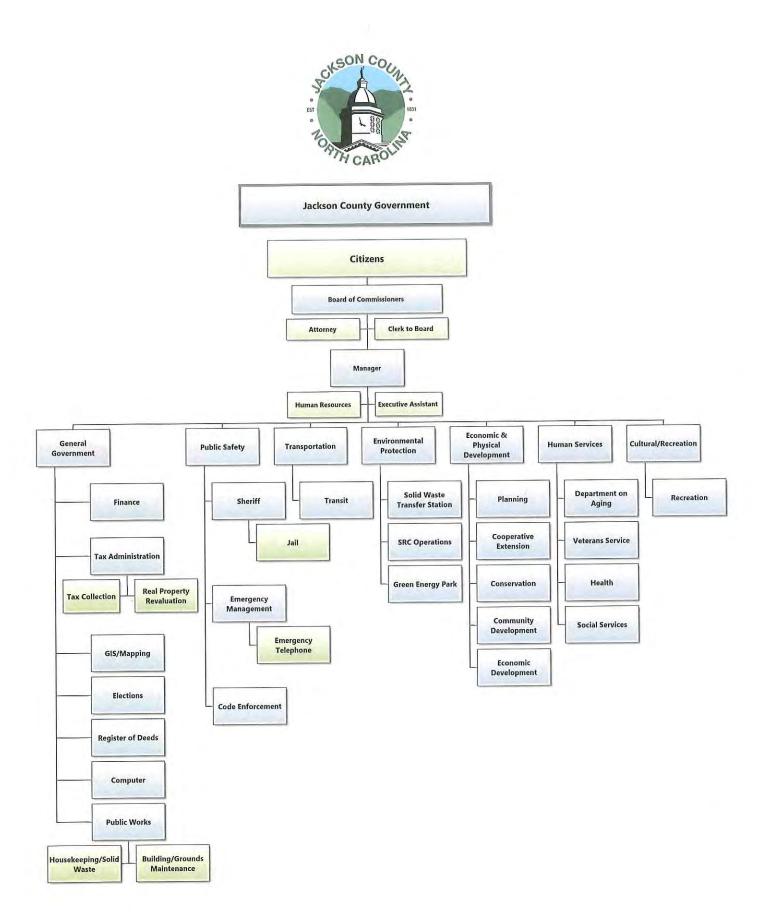

ackson County.

## VISION

Fostered by a sense of community and solid foundation for economic growth and prosperity, our citizens enjoy a quality of life that ranks Jackson County as a preferred community.

Our family oriented neighborhoods reflect our commitment to the safety, health, and quality of life of our citizens. In a spirit of community, our citizens are proactive partners in building an environment rich in culture, history, and opportunity.

Our investment in systems and policies to attract business development compatible with our resources, environment, and vision contributes to our economic vitality and the corporate commitment to our county.

Our educated workforce is positioned to participate in the success and take advantage of the opportunities of our thriving community.



#### FY 2021-2022 APPROVED BUDGET



#### FEE AND RATE SCHEDULE

The mileage rate is recommended to be the IRS 2020 rate of 56 cents per mile.

**Hospital/Dental Insurance Rates** 

| Туре              | Medical Rates | Employee Bi-weekly | Dental Rates | Employee Bi-weekly |
|-------------------|---------------|--------------------|--------------|--------------------|
| Individual        | \$1,183       |                    | \$37         |                    |
| Employee/Child    | \$1,442       | \$119.32           | \$64         | \$12.50            |
| Employee/Children | \$1,565       | \$176.14           | \$79         | \$19.32            |
| Employee/Spouse   | \$1,565       | \$176.14           | \$79         | \$19.32            |
| Family            | \$1,700       | \$238.64