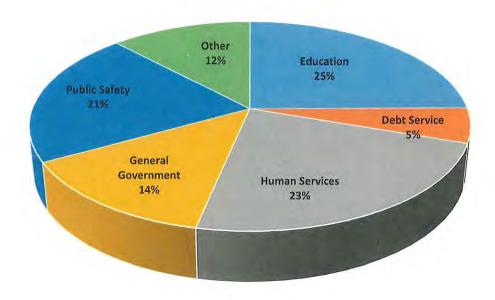

# **EXPENDITURES HIGHLIGHTS**

The following pie charts illustrate Jackson County's proposed "Total Expenditures By function" for the General Fund.

# Total Expenditures By Function-\$71,666,678