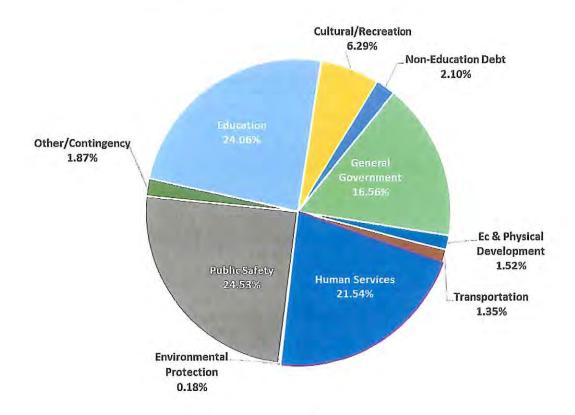

# **EXPENDITURES HIGHLIGHTS**

The following pie charts illustrate Jackson County's proposed "Total Expenditures By function" for the General Fund.

# Total Expenditures By Function-\$71,666,678