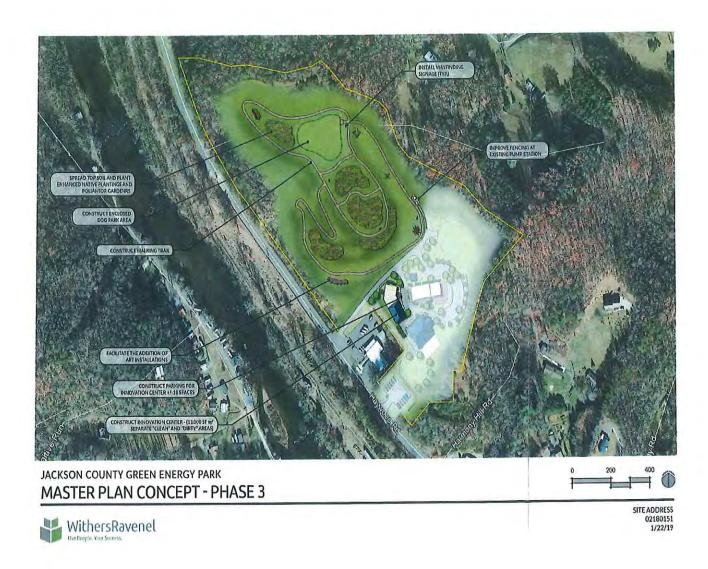

#### GREEN ENERGY FUND

The FY 21-22 proposed budget is \$240,000. This proposal constitutes the same level of funding over current FY 20-21 budget. Employees within this Fund will receive a one-step (2%) pay increase. There are no other major operational changes proposed for FY 21-22.