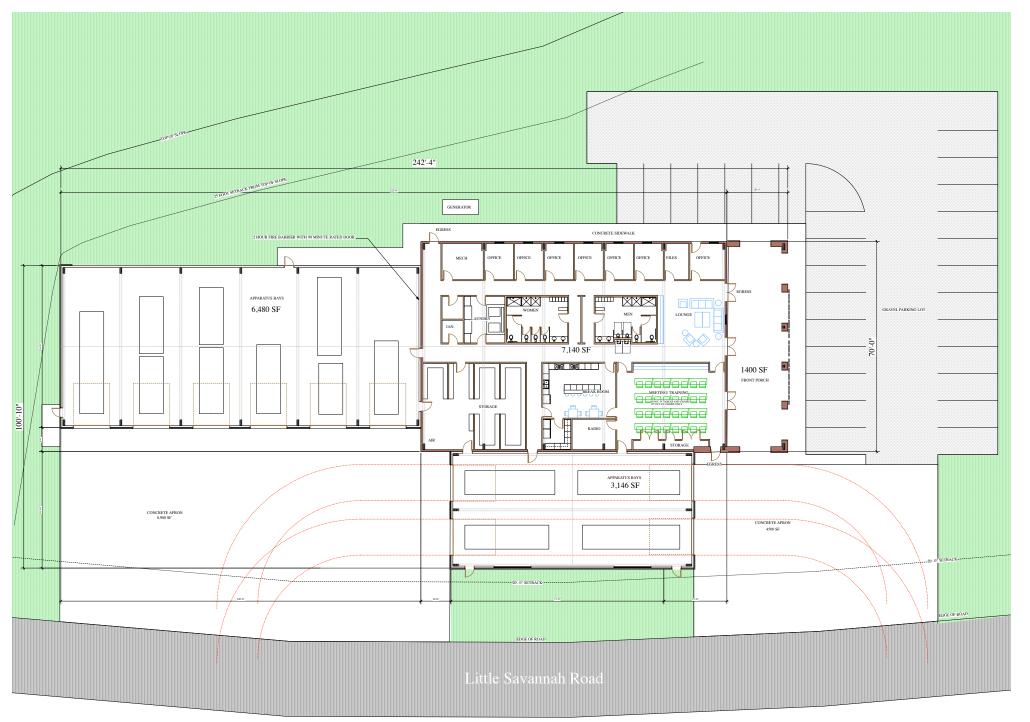

## PRELIMINARY ESTIMATE OF POTENTIAL CONSRUCTION COSTS

Cullowhee VFD 3/17/15

| 3/17/15     |                                      | QTY            | UNITS   | \$/UNIT     | COST        |
|-------------|--------------------------------------|----------------|---------|-------------|-------------|
| SITEWORK    | REMEDIAL SOIL REPLACEMENT            | 7819           | CY      | \$60.00     | \$469,140   |
|             | CONCRETE APRON SOUTH                 | 8900           | SF      | \$20.00     | \$178,000   |
|             | CONCRETE APRON NORTH                 | 4500           | SF      | \$20.00     | \$90,000    |
|             | WALKWAYS                             | 1600           | SF      | \$7.00      | \$11,200    |
|             | LANDSCAPING - STABILIZATION & PLANTS | 1              | LS      | \$20,000.00 | \$20,000    |
|             | HARDSCAPE (STONE, LIGHTING, ETC.)    | 1              | LS      | \$30,000.00 | \$30,000    |
|             | CONTINGENCY                          | 5%             | OF      | COST        | \$39,917    |
|             | SUBTOTAL                             |                |         |             | \$838,257   |
| BUILDING    | HEATED SPACE CVFD WING               | 7140           | SF      | \$175.00    | \$1,249,500 |
|             | FRONT PORCH                          | 1400           | SF      | \$100.00    | \$140,000   |
|             | TRUCK BAYS SOUTH WING                | 6480           | SF      | \$110.00    | \$712,800   |
|             | TRUCK BAYS EAST WING                 | 3146           | SF      | \$110.00    | \$346,060   |
|             | CONTINGENCY                          | 5%             | OF      | COST        | \$122,418   |
|             | FFE (FIXT, FURN, EQUIP- HEATED)      | 7140           | SF      | \$20.00     | \$142,800   |
|             | FFE (FIXT, FURN, EQUIP- BAYS)        | 9626           | SF      | \$10.00     | \$96,260    |
|             | SUBTOTAL                             |                |         |             | \$2,809,838 |
|             | SUBT                                 | OTAL: C        | ONSTRUC | CTION COST  | \$3,648,095 |
| DESIGN FEES |                                      | 5.0%           | OF      | COST        | \$182,405   |
|             | CIVIL ENGINEERING FEES               | 1.0%           | OF      | COST        | \$36,481    |
|             |                                      | SUBTOTAL: FEES |         |             | \$218,886   |