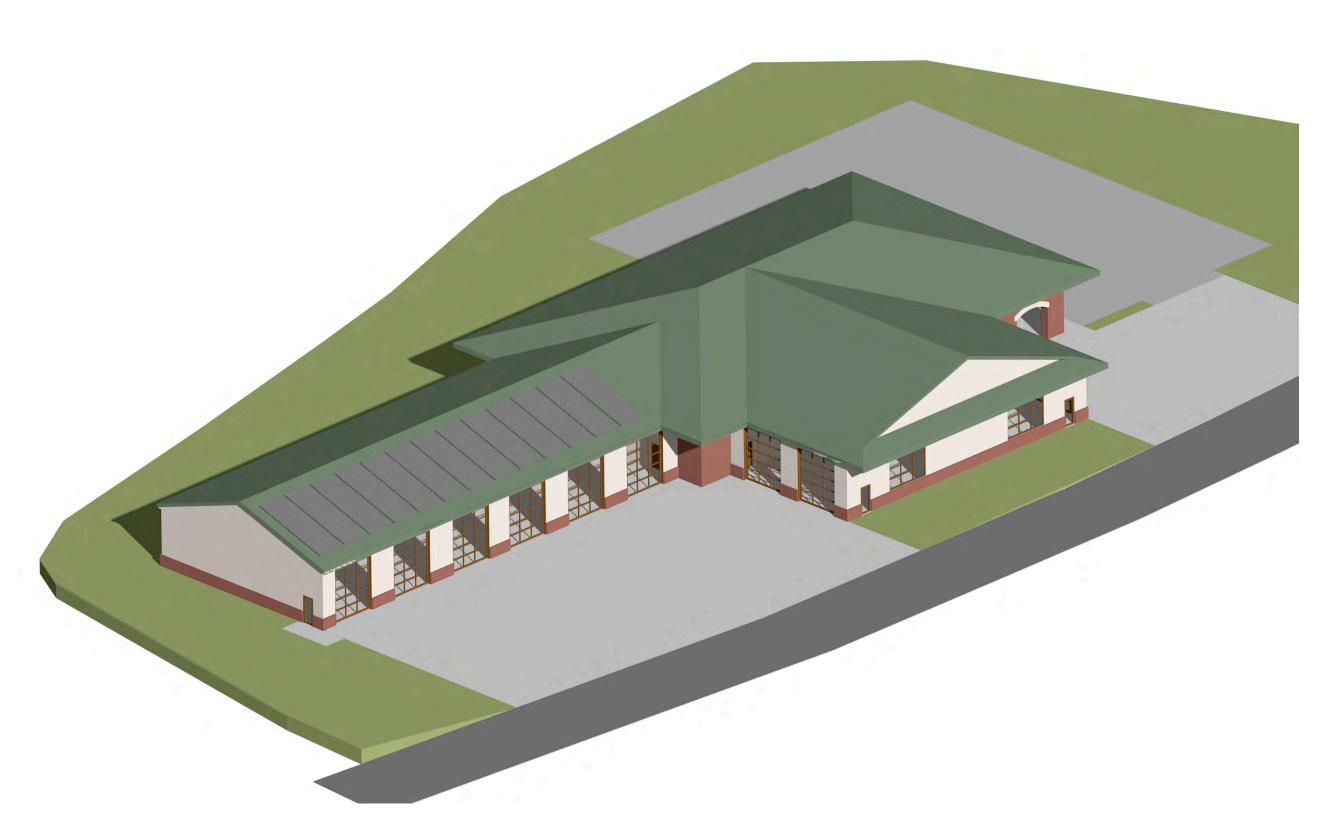

## PRELIMINARY ESTIMATE OF POTENTIAL CONSRUCTION COSTS

Cullowhee VFD 3/17/15

| 3/17/15     |                                      | QTY            | UNITS   | \$/UNIT     | COST        |
|-------------|--------------------------------------|----------------|---------|-------------|-------------|
| SITEWORK    | REMEDIAL SOIL REPLACEMENT            | 7819           | CY      | \$60.00     | \$469,140   |
|             | CONCRETE APRON SOUTH                 | 8900           | SF      | \$20.00     | \$178,000   |
|             | CONCRETE APRON NORTH                 | 4500           | SF      | \$20.00     | \$90,000    |
|             | WALKWAYS                             | 1600           | SF      | \$7.00      | \$11,200    |
|             | LANDSCAPING - STABILIZATION & PLANTS | 1              | LS      | \$20,000.00 | \$20,000    |
|             | HARDSCAPE (STONE, LIGHTING, ETC.)    | 1              | LS      | \$30,000.00 | \$30,000    |
|             | CONTINGENCY                          | 5%             | OF      | COST        | \$39,917    |
|             | SUBTOTAL                             |                |         |             | \$838,257   |
| BUILDING    | HEATED SPACE CVFD WING               | 7140           | SF      | \$175.00    | \$1,249,500 |
|             | FRONT PORCH                          | 1400           | SF      | \$100.00    | \$140,000   |
|             | TRUCK BAYS SOUTH WING                | 6480           | SF      | \$110.00    | \$712,800   |
|             | TRUCK BAYS EAST WING                 | 3146           | SF      | \$110.00    | \$346,060   |
|             | CONTINGENCY                          | 5%             | OF      | COST        | \$122,418   |
|             | FFE (FIXT, FURN, EQUIP- HEATED)      | 7140           | SF      | \$20.00     | \$142,800   |
|             | FFE (FIXT, FURN, EQUIP- BAYS)        | 9626           | SF      | \$10.00     | \$96,260    |
|             | SUBTOTAL                             |                |         |             | \$2,809,838 |
|             | SUBT                                 | OTAL: C        | ONSTRUC | CTION COST  | \$3,648,095 |
| DESIGN FEES |                                      | 5.0%           | OF      | COST        | \$182,405   |
|             | CIVIL ENGINEERING FEES               | 1.0%           | OF      | COST        | \$36,481    |
|             |                                      | SUBTOTAL: FEES |         |             | \$218,886   |