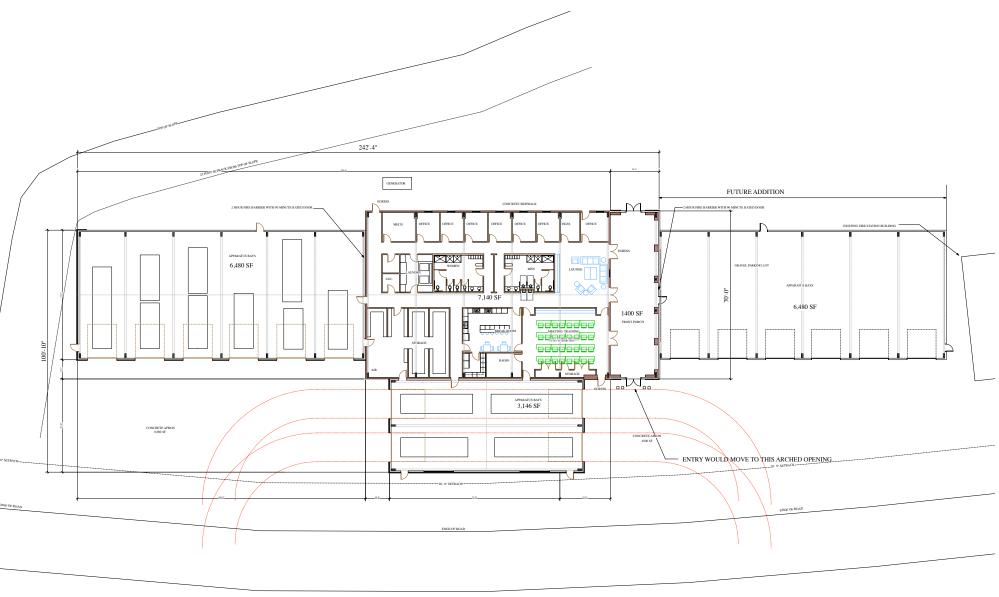

## PRELIMINARY ESTIMATE OF POTENTIAL CONSRUCTION COSTS

Cullowhee VFD 3/17/15

| 3/17/15     |                                      | QTY            | UNITS   | \$/UNIT     | COST        |
|-------------|--------------------------------------|----------------|---------|-------------|-------------|
| SITEWORK    | REMEDIAL SOIL REPLACEMENT            | 7819           | CY      | \$60.00     | \$469,140   |
|             | CONCRETE APRON SOUTH                 | 8900           | SF      | \$20.00     | \$178,000   |
|             | CONCRETE APRON NORTH                 | 4500           | SF      | \$20.00     | \$90,000    |
|             | WALKWAYS                             | 1600           | SF      | \$7.00      | \$11,200    |
|             | LANDSCAPING - STABILIZATION & PLANTS | 1              | LS      | \$20,000.00 | \$20,000    |
|             | HARDSCAPE (STONE, LIGHTING, ETC.)    | 1              | LS      | \$30,000.00 | \$30,000    |
|             | CONTINGENCY                          | 5%             | OF      | COST        | \$39,917    |
|             | SUBTOTAL                             |                |         |             | \$838,257   |
| BUILDING    | HEATED SPACE CVFD WING               | 7140           | SF      | \$175.00    | \$1,249,500 |
|             | FRONT PORCH                          | 1400           | SF      | \$100.00    | \$140,000   |
|             | TRUCK BAYS SOUTH WING                | 6480           | SF      | \$110.00    | \$712,800   |
|             | TRUCK BAYS EAST WING                 | 3146           | SF      | \$110.00    | \$346,060   |
|             | CONTINGENCY                          | 5%             | OF      | COST        | \$122,418   |
|             | FFE (FIXT, FURN, EQUIP- HEATED)      | 7140           | SF      | \$20.00     | \$142,800   |
|             | FFE (FIXT, FURN, EQUIP- BAYS)        | 9626           | SF      | \$10.00     | \$96,260    |
|             | SUBTOTAL                             |                |         |             | \$2,809,838 |
|             | SUBT                                 | OTAL: C        | ONSTRUC | CTION COST  | \$3,648,095 |
| DESIGN FEES |                                      | 5.0%           | OF      | COST        | \$182,405   |
|             | CIVIL ENGINEERING FEES               | 1.0%           | OF      | COST        | \$36,481    |
|             |                                      | SUBTOTAL: FEES |         |             | \$218,886   |