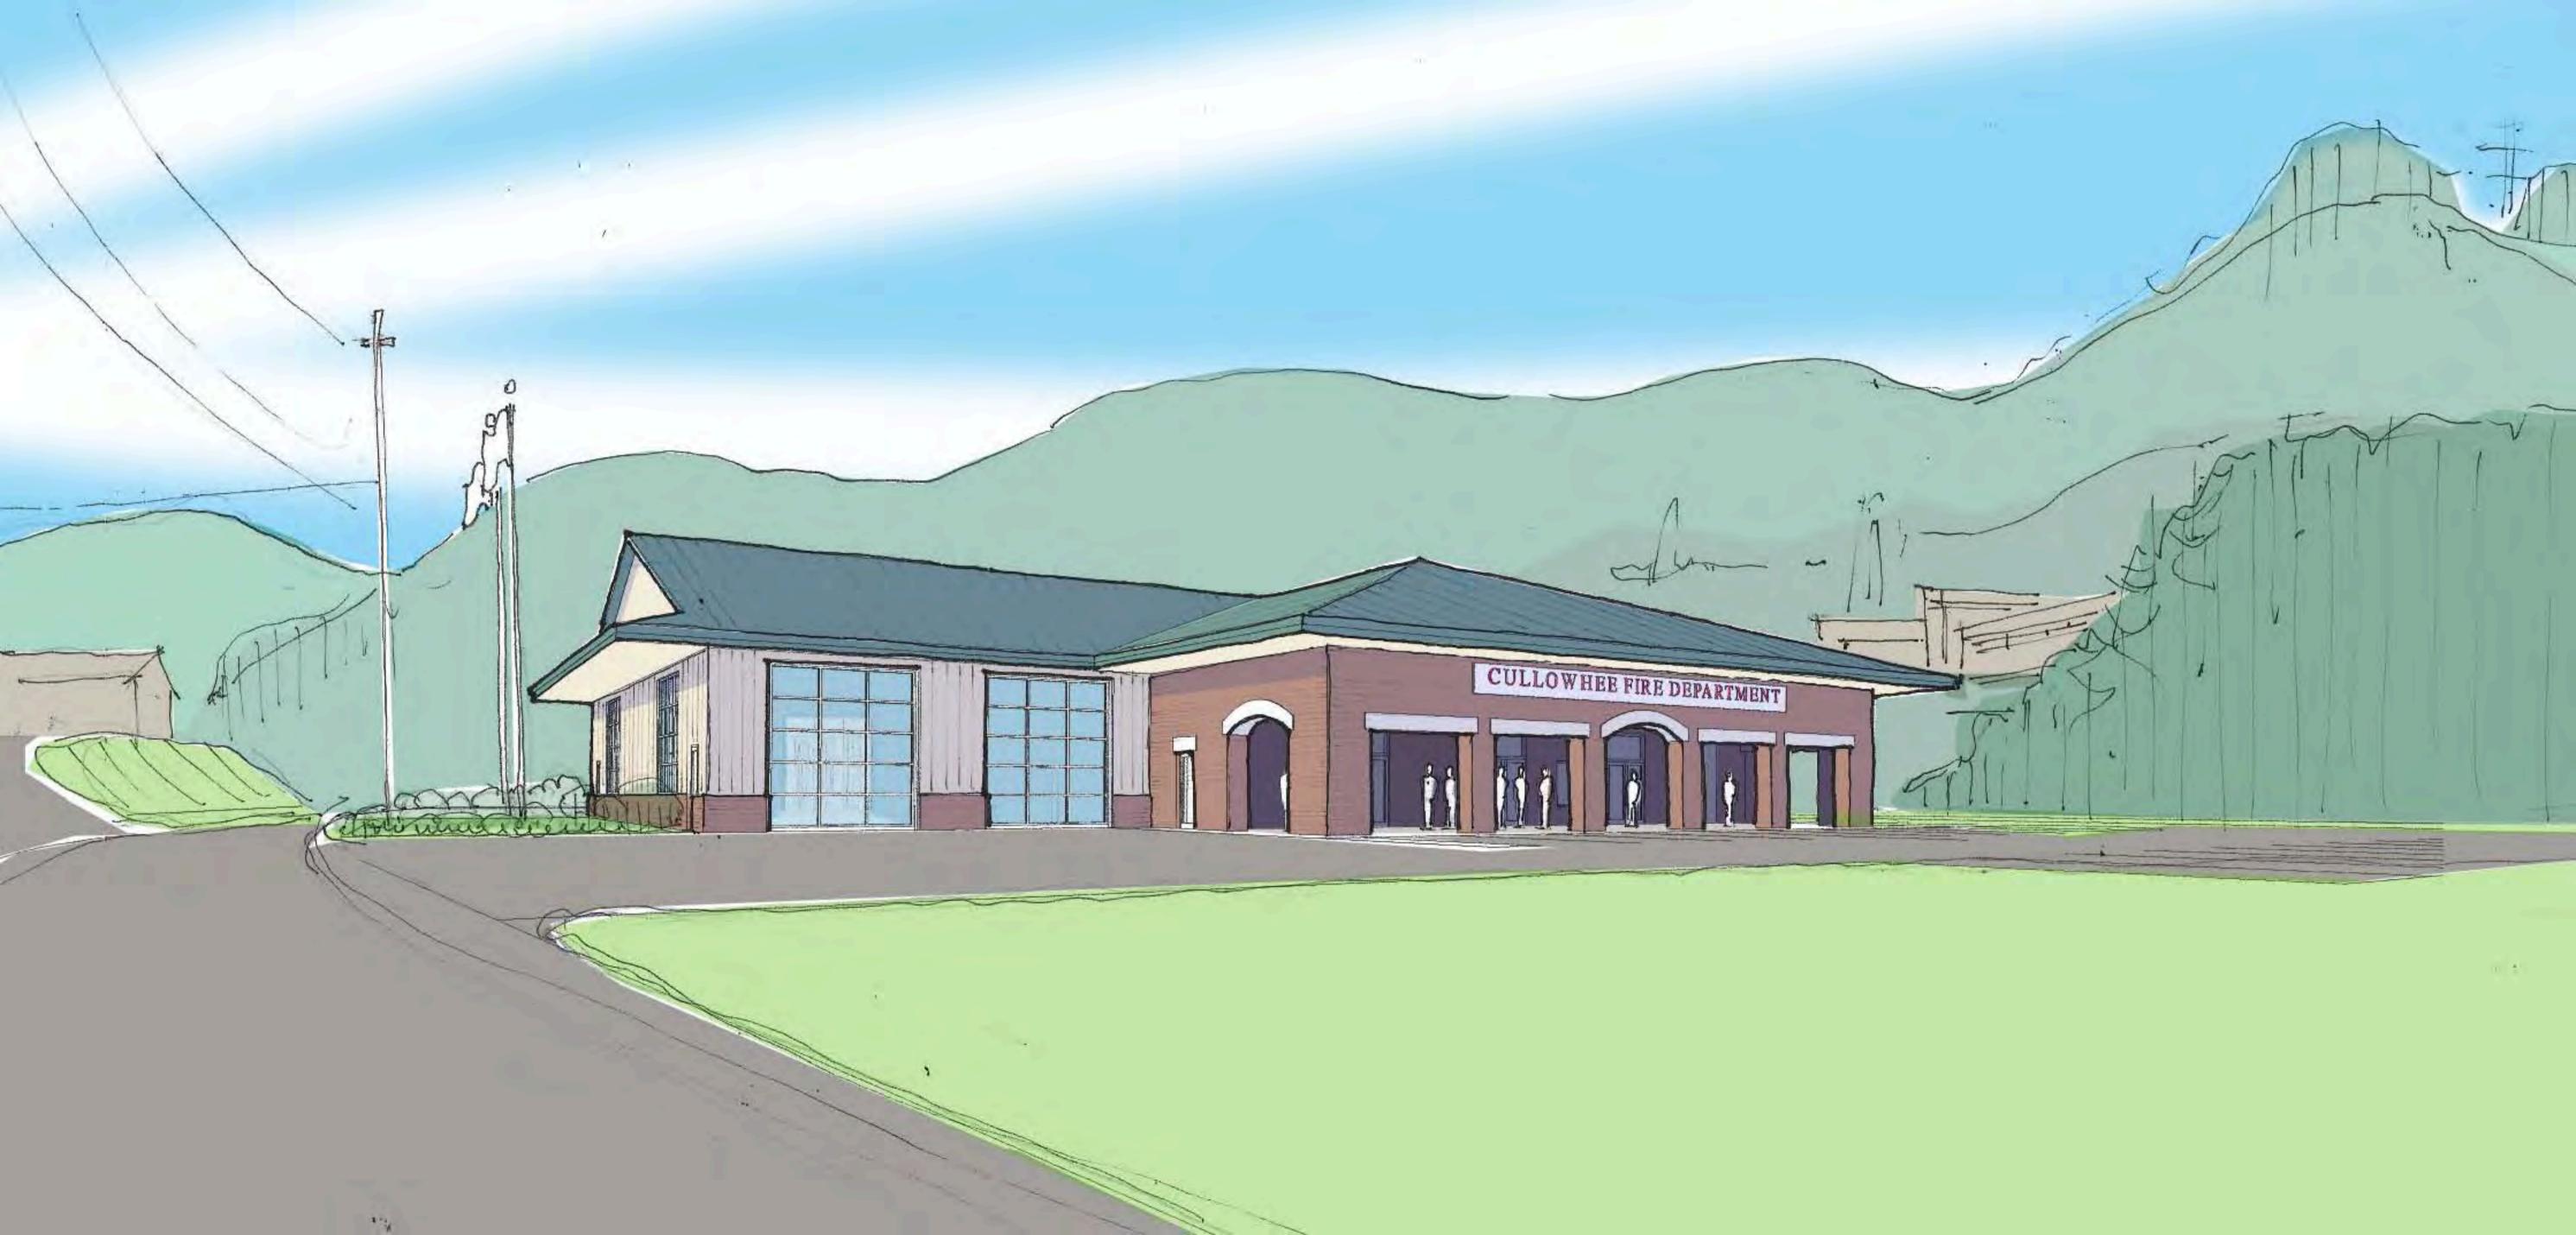

## PRELIMINARY ESTIMATE OF POTENTIAL CONSRUCTION COSTS

Cullowhee VFD 3/17/15

| 3/17/15     |                                      | QTY            | UNITS   | \$/UNIT     | COST        |
|-------------|--------------------------------------|----------------|---------|-------------|-------------|
| SITEWORK    | REMEDIAL SOIL REPLACEMENT            | 7819           | CY      | \$60.00     | \$469,140   |
|             | CONCRETE APRON SOUTH                 | 8900           | SF      | \$20.00     | \$178,000   |
|             | CONCRETE APRON NORTH                 | 4500           | SF      | \$20.00     | \$90,000    |
|             | WALKWAYS                             | 1600           | SF      | \$7.00      | \$11,200    |
|             | LANDSCAPING - STABILIZATION & PLANTS | 1              | LS      | \$20,000.00 | \$20,000    |
|             | HARDSCAPE (STONE, LIGHTING, ETC.)    | 1              | LS      | \$30,000.00 | \$30,000    |
|             | CONTINGENCY                          | 5%             | OF      | COST        | \$39,917    |
|             | SUBTOTAL                             |                |         |             | \$838,257   |
| BUILDING    | HEATED SPACE CVFD WING               | 7140           | SF      | \$175.00    | \$1,249,500 |
|             | FRONT PORCH                          | 1400           | SF      | \$100.00    | \$140,000   |
|             | TRUCK BAYS SOUTH WING                | 6480           | SF      | \$110.00    | \$712,800   |
|             | TRUCK BAYS EAST WING                 | 3146           | SF      | \$110.00    | \$346,060   |
|             | CONTINGENCY                          | 5%             | OF      | COST        | \$122,418   |
|             | FFE (FIXT, FURN, EQUIP- HEATED)      | 7140           | SF      | \$20.00     | \$142,800   |
|             | FFE (FIXT, FURN, EQUIP- BAYS)        | 9626           | SF      | \$10.00     | \$96,260    |
|             | SUBTOTAL                             |                |         |             | \$2,809,838 |
|             | SUBT                                 | OTAL: C        | ONSTRUC | CTION COST  | \$3,648,095 |
| DESIGN FEES |                                      | 5.0%           | OF      | COST        | \$182,405   |
|             | CIVIL ENGINEERING FEES               | 1.0%           | OF      | COST        | \$36,481    |
|             |                                      | SUBTOTAL: FEES |         |             | \$218,886   |