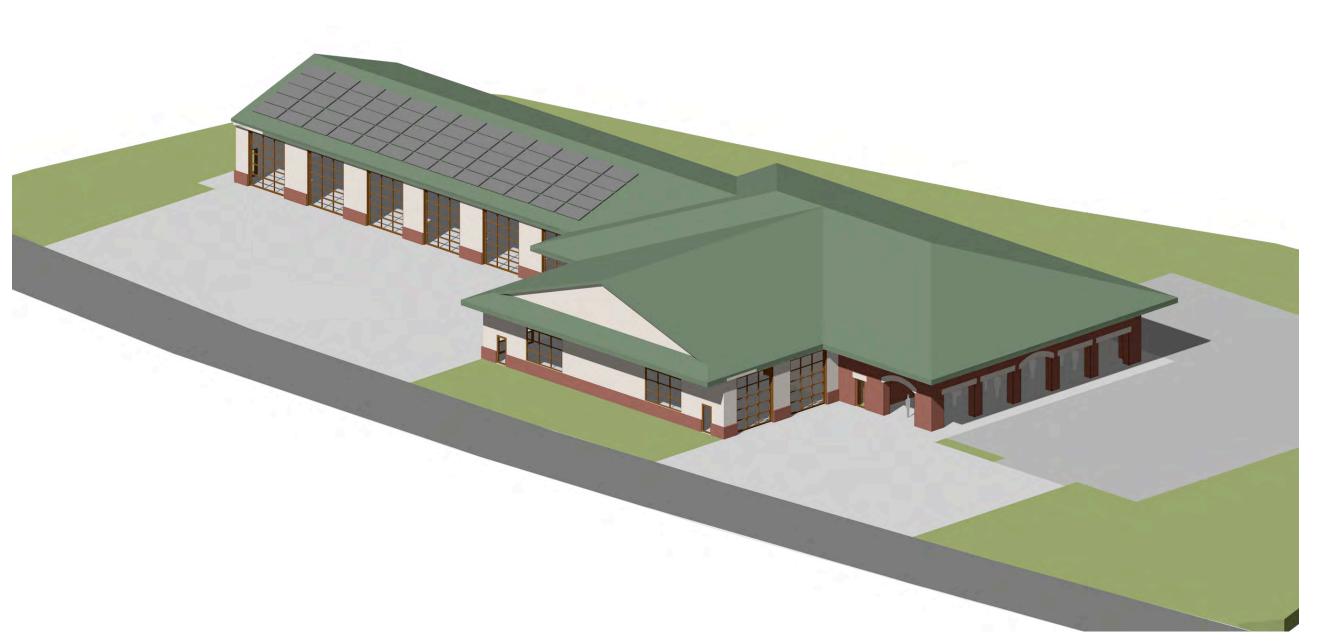

## PRELIMINARY ESTIMATE OF POTENTIAL CONSRUCTION COSTS

Cullowhee VFD 3/17/15

| 3/17/15     |                                      | QTY            | UNITS   | \$/UNIT     | COST        |
|-------------|--------------------------------------|----------------|---------|-------------|-------------|
| SITEWORK    | REMEDIAL SOIL REPLACEMENT            | 7819           | CY      | \$60.00     | \$469,140   |
|             | CONCRETE APRON SOUTH                 | 8900           | SF      | \$20.00     | \$178,000   |
|             | CONCRETE APRON NORTH                 | 4500           | SF      | \$20.00     | \$90,000    |
|             | WALKWAYS                             | 1600           | SF      | \$7.00      | \$11,200    |
|             | LANDSCAPING - STABILIZATION & PLANTS | 1              | LS      | \$20,000.00 | \$20,000    |
|             | HARDSCAPE (STONE, LIGHTING, ETC.)    | 1              | LS      | \$30,000.00 | \$30,000    |
|             | CONTINGENCY                          | 5%             | OF      | COST        | \$39,917    |
|             | SUBTOTAL                             |                |         |             | \$838,257   |
| BUILDING    | HEATED SPACE CVFD WING               | 7140           | SF      | \$175.00    | \$1,249,500 |
|             | FRONT PORCH                          | 1400           | SF      | \$100.00    | \$140,000   |
|             | TRUCK BAYS SOUTH WING                | 6480           | SF      | \$110.00    | \$712,800   |
|             | TRUCK BAYS EAST WING                 | 3146           | SF      | \$110.00    | \$346,060   |
|             | CONTINGENCY                          | 5%             | OF      | COST        | \$122,418   |
|             | FFE (FIXT, FURN, EQUIP- HEATED)      | 7140           | SF      | \$20.00     | \$142,800   |
|             | FFE (FIXT, FURN, EQUIP- BAYS)        | 9626           | SF      | \$10.00     | \$96,260    |
|             | SUBTOTAL                             |                |         |             | \$2,809,838 |
|             | SUBT                                 | OTAL: C        | ONSTRUC | CTION COST  | \$3,648,095 |
| DESIGN FEES |                                      | 5.0%           | OF      | COST        | \$182,405   |
|             | CIVIL ENGINEERING FEES               | 1.0%           | OF      | COST        | \$36,481    |
|             |                                      | SUBTOTAL: FEES |         |             | \$218,886   |